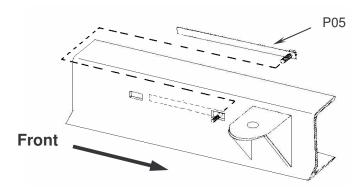

#### FIGURE 1

All models in front part (driver / passenger)

Cleaning and care instructions:

Design:

Quality:

Protect the finish with a non-abrasive automotive wax, (e.g. Pure Carnauba) on a regular basis. The use of any soap, polish, or wax that contains an abrasive is detrimental to the finish, as the compounds scratch the finish and cause corrosion.

Driver & Passenger

P06 (2) Whasers

**Tools requiered:** 

Ratchet Ratchet extension

3/4" socket 3/4" wrench

13 mm wrench

Instructions:

Aproximated installation time: 35 min.