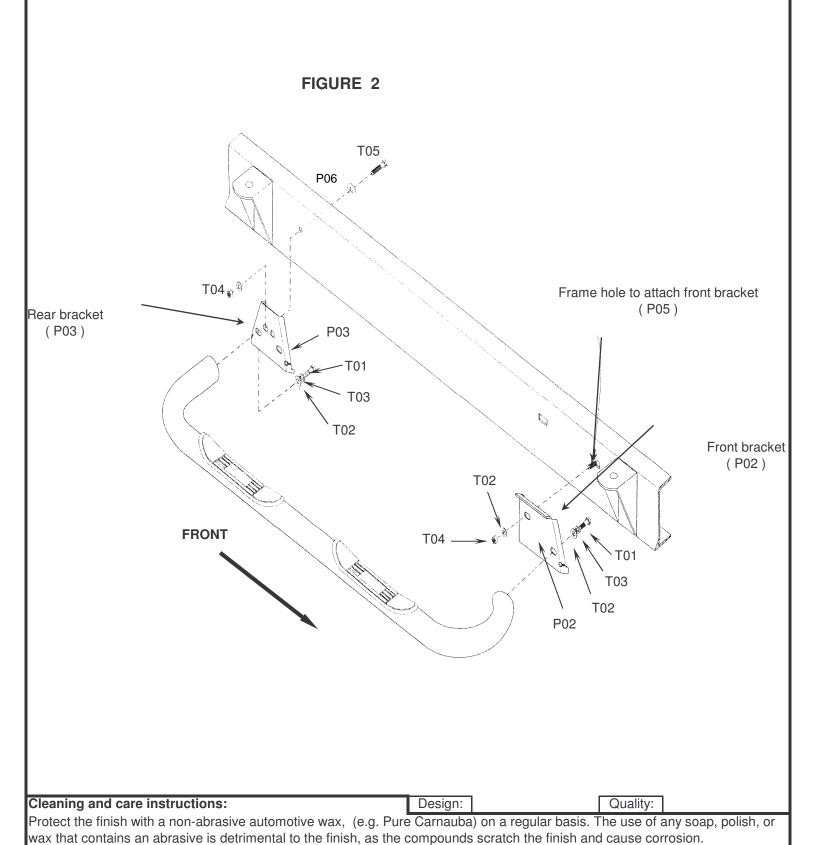

Rea

- 1. Before beginning the installations, please read all the instructions thoroughly. If any of the listed hardware is missing, pleace stop the installation and contact your distributor inmediatelly.
- 2. Identify the correct sidebar side before installing, the side that has the bent at 90° is the the one that is in the rear part of the
- 3. Install the backing plates as shown in figure 1.
- 5. Install and bolt the rear and front brackets. Do not tighten yet. Look at figure 2. NOTE: For better access to the front mounting base, remove the brake line from the plastic clip. Install when the sidebars are in place and tightened.
- 6. Attach the sidebar to the front and rear brackets. Leave loose. Look at figure 2.
- 7. Make any final adjustments and tighten all bolts. Repeat for the opposite side.
- 8. You may need to retighten all bolts periodically.
- **9.** Fill out included warranty card and place inside the vehicle.

P02 (1) Front bracket set

T04 (4) 1/2" lock nuts

Driver & Passenger

P03 (2) Rear brackets

Driver & Passenger

T05 (2) 1/2 x 3" hex. head bolts

P04 (2) Brake line relocators

P05 (2) Fixing plates

### 37183 (1-2-3-4) SIDE BAR TOYOTA TACOMA EXTENDED CAB. 05 - C

Parts List:

(1) HARDWARE KIT 37183.

QTY: P01 (1) Sidebar set T01 (4) 1/2 x 2" hex. head bolts

Driver & Passenger

T02 (8) 1/2" flat washers T03 (4) 1/2" lock washers