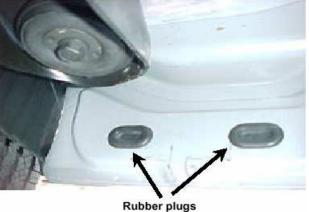

Ratchet

- 3.- Locate and remove 4 rubber plugs at the front and rear of the vehicle on the inside of the vehicle rocker panel, as shown in Picture 1
- 4.-Insert bolt plates into the oval openings in the vehicle rocker panel, place vynil gaskets in bolt plates. Place the front and rear mounting brackets up to the bolt plates, making sure that the long end of the main brackets is the top as shown in Picture 2. Secure the front and rear main mounting brackets to the bolt plates using 3/8" flat and lock washers and hex nuts.
- 5. Locate and remove the front body mounting bolt from the vehicle. Position and attach the front auxiliary bracket to the body mount using the M12 x 120 mm hex head bolt and 1/2" flat washer supplied. Picture 3. Do not tighten at this time. Repeat this process for the rear auxiliary bracket. Discard the factory bolts. Note 1: Due to the variation of vehicle body mounts, the small 1/2" H.D. flat washers may be required to avoid bottoming out the bolts. **Note 2:** On 2006 and up models, an impact wrench or breaker bar may be required to remove the factory body mounting bolts. Note 3: On 2006 and up models, the big washers are required. Picture 5.
- 6.- Place the nerfstep up to the front and rear main brackets. Align the front main bracket, front auxiliary bracket, and the front of the nerfstep and then secure them together using a 1/2 x 2" hex. head bolt, flat washer and lock washer. Picture 4. Repeat this process for the rear of the nerfstep.
- 7.- Make any final adjustments to the alignment of the nerfstep and then tighten all of the fasteners until snug. Repeat for passenger side.
- 8.- You may need to periodically re-tighten the fasteners on your Nerfstep.

Picture 1

Design:

Picture 2

**BOLT PLATE** 

Front Main bracket

Cleaning and care instructions:

Protect the finish with a non-abrasive automotive wax, (e.g. Pure Carnauba) on a regular basis. The use of any wax that contains an abrasive is detrimental to the finish, as the compounde scratch the finish and cause corrosion.