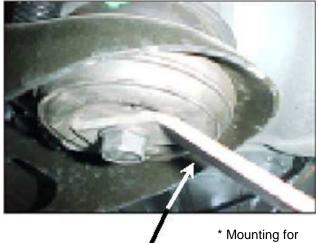

Ratchet

- 3.- Locate and remove 4 rubber plugs at the front and rear of the vehicle on the inside of the vehicle rocker panel, as shown in Picture 1
- 4.-Insert bolt plates into the oval openings in the vehicle rocker panel, place vynil gaskets in bolt plates. Place the front and rear mounting brackets up to the bolt plates, making sure that the long end of the main brackets is the top as shown in Picture 2. Secure the front and rear main mounting brackets to the bolt plates using 3/8" flat and lock washers and hex nuts.
- 5. Locate and remove the front body mounting bolt from the vehicle. Position and attach the front auxiliary bracket to the body mount using the M12 x 120 mm hex head bolt and 1/2" flat washer supplied. Picture 3. Do not tighten at this time. Repeat this process for the rear auxiliary bracket. Discard the factory bolts. Note 1: Due to the variation of vehicle body mounts, the small 1/2" H.D. flat washers may be required to avoid bottoming out the bolts. **Note 2:** On 2006 and up models, an impact wrench or breaker bar may be required to remove the factory body mounting bolts. Note 3: On 2006 and up models, the big washers are required. Picture 5.
- 6.- Place the nerfstep up to the front and rear main brackets. Align the front main bracket, front auxiliary bracket, and the front of the nerfstep and then secure them together using a 1/2 x 2" hex. head bolt, flat washer and lock washer. Picture 4. Repeat this process for the rear of the nerfstep.
- 7.- Make any final adjustments to the alignment of the nerfstep and then tighten all of the fasteners until snug. Repeat for passenger side.
- 8.- You may need to periodically re-tighten the fasteners on your Nerfstep.

# Picture 3

Auxiliary bracket mounted to the body mount on vehicle

\* Mounting for year models before 2006