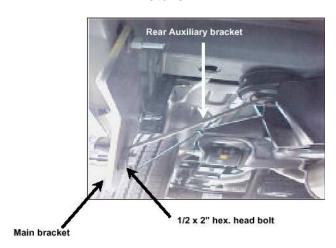

Ratchet

- 3.- Locate and remove 4 rubber plugs at the front and rear of the vehicle on the inside of the vehicle rocker panel, as shown in Picture 1
- 4.-Insert bolt plates into the oval openings in the vehicle rocker panel, place vynil gaskets in bolt plates. Place the front and rear mounting brackets up to the bolt plates, making sure that the long end of the main brackets is the top as shown in Picture 2. Secure the front and rear main mounting brackets to the bolt plates using 3/8" flat and lock washers and hex nuts.
- 5. Locate and remove the front body mounting bolt from the vehicle. Position and attach the front auxiliary bracket to the body mount using the M12 x 120 mm hex head bolt and 1/2" flat washer supplied. Picture 3. Do not tighten at this time. Repeat this process for the rear auxiliary bracket. Discard the factory bolts. Note 1: Due to the variation of vehicle body mounts, the small 1/2" H.D. flat washers may be required to avoid bottoming out the bolts. **Note 2:** On 2006 and up models, an impact wrench or breaker bar may be required to remove the factory body mounting bolts. Note 3: On 2006 and up models, the big washers are required. Picture 5.
- 6.- Place the nerfstep up to the front and rear main brackets. Align the front main bracket, front auxiliary bracket, and the front of the nerfstep and then secure them together using a 1/2 x 2" hex. head bolt, flat washer and lock washer. Picture 4. Repeat this process for the rear of the nerfstep.
- 7.- Make any final adjustments to the alignment of the nerfstep and then tighten all of the fasteners until snug. Repeat for passenger side.
- 8.- You may need to periodically re-tighten the fasteners on your Nerfstep.

Picture 1

Design:

Picture 2

**BOLT PLATE** 

Front Main bracket

Cleaning and care instructions:

Protect the finish with a non-abrasive automotive wax, (e.g. Pure Carnauba) on a regular basis. The use of any wax that contains an abrasive is detrimental to the finish, as the compounde scratch the finish and cause corrosion.