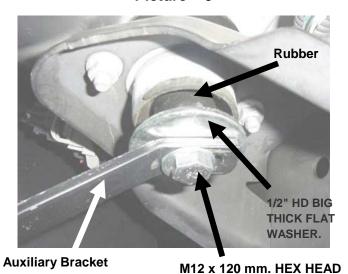

Ratchet

- 3.- Locate and remove 4 rubber plugs at the front and rear of the vehicle on the inside of the vehicle rocker panel, as shown in Picture 1
- 4.-Insert bolt plates into the oval openings in the vehicle rocker panel, place vynil gaskets in bolt plates. Place the front and rear mounting brackets up to the bolt plates, making sure that the long end of the main brackets is the top as shown in Picture 2. Secure the front and rear main mounting brackets to the bolt plates using 3/8" flat and lock washers and hex nuts.
- 5. Locate and remove the front body mounting bolt from the vehicle. Position and attach the front auxiliary bracket to the body mount using the M12 x 120 mm hex head bolt and 1/2" flat washer supplied. Picture 3. Do not tighten at this time. Repeat this process for the rear auxiliary bracket. Discard the factory bolts. Note 1: Due to the variation of vehicle body mounts, the small 1/2" H.D. flat washers may be required to avoid bottoming out the bolts. **Note 2:** On 2006 and up models, an impact wrench or breaker bar may be required to remove the factory body mounting bolts. Note 3: On 2006 and up models, the big washers are required. Picture 5.
- 6.- Place the nerfstep up to the front and rear main brackets. Align the front main bracket, front auxiliary bracket, and the front of the nerfstep and then secure them together using a 1/2 x 2" hex. head bolt, flat washer and lock washer. Picture 4. Repeat this process for the rear of the nerfstep.
- 7.- Make any final adjustments to the alignment of the nerfstep and then tighten all of the fasteners until snug. Repeat for passenger side.
- 8.- You may need to periodically re-tighten the fasteners on your Nerfstep.

### Picture 5

BOLT

\* For year models '06-'08 install bolt to 100 ft/pounds of torque

Sidebar Installed

Cleaning and care instructions:

Protect the finish with a non-abrasive automotive wax, (e.g. Pure Carnauba) on a regular basis. The use of any soap, polish, or wax that contains an abrasive is detrimental to the finish, as the compounds scratch the finish and cause corrosion.