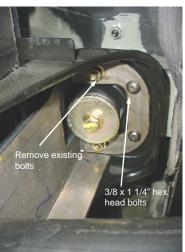

#### Approximated installation time: 30 min. Instructions:

- 1. Read and understand instructions completely before beginning installation.
- 2. Sidebar set consist of a driver and passenger side. The rear step is the closest to the bent. Be sure to determinate the correct side
- 3. Locate front body mount and remove existing bolts to secure front mounting bracket. Picture 1.
- 4. To install auxiliary mounting bracket, locate existing hole in the frame then pass thru a 3/8 x 1 1/2" Carriage and secure auxiliary mounting bracket with 3/8" flat & lock v/ashers and hex nut. Picture 2.
- 5. To install rear mounting bracket, locate rear body mount and remove existing bolts, place rear mounting bracket and secure using the previously removed bolts and 3/8 x 1 1/4" hex head bolts, flat & lock washers and hex nuts. Picture 3.
- 6. Place the sidebar up to the mounting brackets and bolt to the front mounting bracket and auxiliary mounting bracket using a 1/2 x 2" hex head bolt, flat and lock washer. Bolt to the rear mounting bracket using 1/2 x 2" hex head bolt with corresponding washers. Leave loose.
- 7. Make any final adjustments to the alignment of the sidebar and tighten all bolts. Repeat for the opposite side.
- 8. You may need to periodically re-tighten the bolts.

# **Assembly Diagram:**

Picture 1

Remove existing bolts to secure front mounting