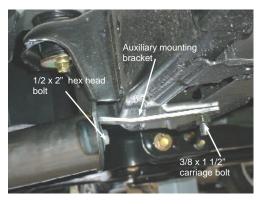

#### Approximated installation time: 30 min. Instructions:

- 1. Read and understand instructions completely before beginning installation.
- 2. Sidebar set consist of a driver and passenger side. The rear step is the closest to the bent. Be sure to determinate the correct side
- 3. Locate front body mount and remove existing bolts to secure front mounting bracket. Picture 1.
- 4. To install auxiliary mounting bracket, locate existing hole in the frame then pass thru a 3/8 x 1 1/2" Carriage and secure auxiliary mounting bracket with 3/8" flat & lock v/ashers and hex nut. Picture 2.
- 5. To install rear mounting bracket, locate rear body mount and remove existing bolts, place rear mounting bracket and secure using the previously removed bolts and 3/8 x 1 1/4" hex head bolts, flat & lock washers and hex nuts. Picture 3.
- 6. Place the sidebar up to the mounting brackets and bolt to the front mounting bracket and auxiliary mounting bracket using a 1/2 x 2" hex head bolt, flat and lock washer. Bolt to the rear mounting bracket using 1/2 x 2" hex head bolt with corresponding washers. Leave loose.
- 7. Make any final adjustments to the alignment of the sidebar and tighten all bolts. Repeat for the opposite side.
- 8. You may need to periodically re-tighten the bolts.