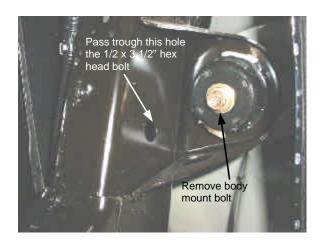

#### Instructions:

- 1. Read and understand instructions completely before beginning installation.
- 2. Sidebar set consist of a driver and passenger side. Be sure to determinate the correct side before installation.
- 3. Locate existing holes in the frame at front of vehicle shown in Picture 1 & 2.
- 4. To install front mounting bracket, pass through the o-bround a 1/2 x 1 1/2" cut carriage head bolt, turn 1/4 counterclockwise to retain the head of the bolt, then secure the bracket to the bolt using 1/2" flat & lock washer and hex nut. Picture 3. Secure to the other hole using a 1/2 x 1 1/2" carriage head bolt, lock washer, space washer and hex nut. Picture 4. Leave loose.
- 5. To install rear mounting bracket, locate and remove rear body mount bolt as shown in Picture 5, then place rear mounting bracket and re-attach using the bolt removed. The body steel cap are reused between the body mount and the rear mounting bracket.
- 6. Place auxiliary rear mounting bracket as shown in Picture 6, then pass through the auxiliary bracket and hole frame a 1/2 x 3 1/2" hex head bolt with a flat washer, secure using a flat washer and lock nut. Hand tighten.
- 7. Place the sidebar up to the mounting brackets and bolt to the front mounting bracket using the 1/2 x 2" hex head bolt, flat and lock washer. Bolt to the rear and auxiliary mounting bracket using a 1/2 x 2" hex head bolt with corresponding washers. Leave loose.
- 8. Make any final adjustments to the alignment of the sidebar and tighten all bolts. Repeat for the opposite side.
- 9. You may need to periodically re-tighten the bolts.

## 01 - 04 Nissan Frontier Crew Cab

Picture 3

Picture 4

Picture 5

Picture 6