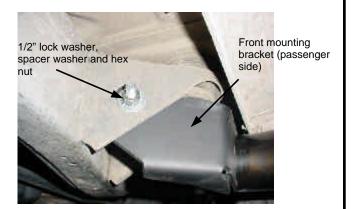

#### Instructions:

- 1. Read and understand instructions completely before beginning installation.
- 2. Sidebar set consist of a driver and passenger side. Be sure to determinate the correct side before installation.
- 3. Locate existing holes in the frame at front of vehicle shown in Picture 1 & 2.
- 4. To install front mounting bracket, pass through the o-bround a 1/2 x 1 1/2" cut carriage head bolt, turn 1/4 counterclockwise to retain the head of the bolt, then secure the bracket to the bolt using 1/2" flat & lock washer and hex nut. Picture 3. Secure to the other hole using a 1/2 x 1 1/2" carriage head bolt, lock washer, space washer and hex nut. Picture 4. Leave loose.
- 5. To install rear mounting bracket, locate and remove rear body mount bolt as shown in Picture 5, then place rear mounting bracket and re-attach using the bolt removed. The body steel cap are reused between the body mount and the rear mounting bracket.
- 6. Place auxiliary rear mounting bracket as shown in Picture 6, then pass through the auxiliary bracket and hole frame a 1/2 x 3 1/2" hex head bolt with a flat washer, secure using a flat washer and lock nut. Hand tighten.
- 7. Place the sidebar up to the mounting brackets and bolt to the front mounting bracket using the 1/2 x 2" hex head bolt, flat and lock washer. Bolt to the rear and auxiliary mounting bracket using a 1/2 x 2" hex head bolt with corresponding washers. Leave loose.
- 8. Make any final adjustments to the alignment of the sidebar and tighten all bolts. Repeat for the opposite side.
- 9. You may need to periodically re-tighten the bolts.

## 01 - 04 Nissan Frontier Crew Cab

Picture 3

Picture 4

Picture 5

Picture 6