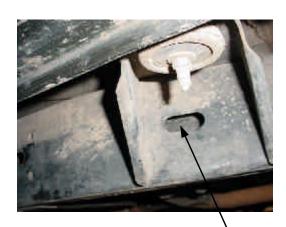

#### Picture 2

Approximated installation time: 30 min.

Introduce here a 1/2 x 1 1/2" cut carriage head bolt

#### Instructions:

- 1. Read and understand instructions completely before beginning installation.
- 2. Sidebar set consist of a driver and passenger side. Be sure to determinate the correct side before installation.
- 3. Locate existing holes in the frame at front of vehicle shown in Picture 1 & 2.
- 4. To install front mounting bracket, pass through the o-bround a 1/2 x 1 1/2" cut carriage head bolt, turn 1/4 counterclockwise to retain the head of the bolt, then secure the bracket to the bolt using 1/2" flat & lock washer and hex nut. Picture 3. Secure to the other hole using a 1/2 x 1 1/2" carriage head bolt, lock washer, space washer and hex nut. Picture 4. Leave loose.
- 5. To install rear mounting bracket, locate and remove rear body mount bolt as shown in Picture 5, then place rear mounting bracket and re-attach using the bolt removed. The body steel cap are reused between the body mount and the rear mounting bracket.
- 6. Place auxiliary rear mounting bracket as shown in Picture 6, then pass through the auxiliary bracket and hole frame a 1/2 x 3 1/2" hex head bolt with a flat washer, secure using a flat washer and lock nut. Hand tighten.
- 7. Place the sidebar up to the mounting brackets and bolt to the front mounting bracket using the 1/2 x 2" hex head bolt, flat and lock washer. Bolt to the rear and auxiliary mounting bracket using a 1/2 x 2" hex head bolt with corresponding washers. Leave loose.
- 8. Make any final adjustments to the alignment of the sidebar and tighten all bolts. Repeat for the opposite side.
- 9. You may need to periodically re-tighten the bolts.