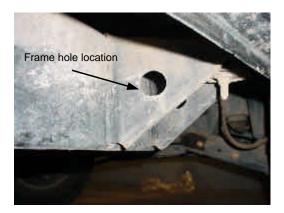

#### Picture 1

#### Instructions:

- 1. Read and understand instructions completely before beginning installation.
- 2. Sidebar set consist of a driver and passenger side. Be sure to determinate the correct side before installation.
- 3. Locate existing holes in the frame at front of vehicle shown in Picture 1 & 2.
- 4. To install front mounting bracket, pass through the o-bround a 1/2 x 1 1/2" cut carriage head bolt, turn 1/4 counterclockwise to retain the head of the bolt, then secure the bracket to the bolt using 1/2" flat & lock washer and hex nut. Picture 3. Secure to the other hole using a 1/2 x 1 1/2" carriage head bolt, lock washer, space washer and hex nut. Picture 4. Leave loose.
- 5. To install rear mounting bracket, locate and remove rear body mount bolt as shown in Picture 5, then place rear mounting bracket and re-attach using the bolt removed. The body steel cap are reused between the body mount and the rear mounting bracket.
- 6. Place auxiliary rear mounting bracket as shown in Picture 6, then pass through the auxiliary bracket and hole frame a 1/2 x 3 1/2" hex head bolt with a flat washer, secure using a flat washer and lock nut. Hand tighten.
- 7. Place the sidebar up to the mounting brackets and bolt to the front mounting bracket using the 1/2 x 2" hex head bolt, flat and lock washer. Bolt to the rear and auxiliary mounting bracket using a 1/2 x 2" hex head bolt with corresponding washers. Leave loose.
- 8. Make any final adjustments to the alignment of the sidebar and tighten all bolts. Repeat for the opposite side.
- 9. You may need to periodically re-tighten the bolts.