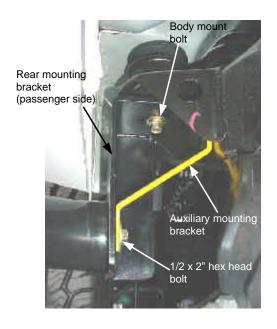

#### Instructions:

- 1. Read and understand instructions completely before beginning installation.
- 2. Sidebar set consist of a driver and passenger side. Be sure to determinate the correct side before installation.
- 3. Locate existing holes in the frame at front of vehicle shown in Picture 1 & 2.
- 4. To install front mounting bracket, pass through the o-bround a 1/2 x 1 1/2" cut carriage head bolt, turn 1/4 counterclockwise to retain the head of the bolt, then secure the bracket to the bolt using 1/2" flat & lock washer and hex nut. Picture 3. Secure to the other hole using a 1/2 x 1 1/2" carriage head bolt, lock washer, space washer and hex nut. Picture 4. Leave loose.
- 5. To install rear mounting bracket, locate and remove rear body mount bolt as shown in Picture 5, then place rear mounting bracket and re-attach using the bolt removed. The body steel cap are reused between the body mount and the rear mounting bracket.
- 6. Place auxiliary rear mounting bracket as shown in Picture 6, then pass through the auxiliary bracket and hole frame a 1/2 x 3 1/2" hex head bolt with a flat washer, secure using a flat washer and lock nut. Hand tighten.
- 7. Place the sidebar up to the mounting brackets and bolt to the front mounting bracket using the 1/2 x 2" hex head bolt, flat and lock washer. Bolt to the rear and auxiliary mounting bracket using a 1/2 x 2" hex head bolt with corresponding washers. Leave loose.
- 8. Make any final adjustments to the alignment of the sidebar and tighten all bolts. Repeat for the opposite side.
- 9. You may need to periodically re-tighten the bolts.

## 01 - 04 Nissan Frontier Crew Cab

Picture 3

Picture 4

Picture 5

Picture 6