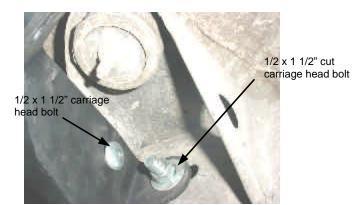

#### Instructions:

- 1. Read and understand instructions completely before beginning installation.
- 2. Sidebar set consist of a driver and passenger side. Be sure to determinate the correct side before installation.
- 3. Locate existing holes in the frame at front of vehicle shown in Picture 1 & 2.
- 4. To install front mounting bracket, pass through the o-bround a 1/2 x 1 1/2" cut carriage head bolt, turn 1/4 counterclockwise to retain the head of the bolt, then secure the bracket to the bolt using 1/2" flat & lock washer and hex nut. Picture 3. Secure to the other hole using a 1/2 x 1 1/2" carriage head bolt, lock washer, space washer and hex nut. Picture 4. Leave loose.
- 5. To install rear mounting bracket, locate and remove rear body mount bolt as shown in Picture 5, then place rear mounting bracket and re-attach using the bolt removed. The body steel cap are reused between the body mount and the rear mounting bracket.
- 6. Place auxiliary rear mounting bracket as shown in Picture 6, then pass through the auxiliary bracket and hole frame a 1/2 x 3 1/2" hex head bolt with a flat washer, secure using a flat washer and lock nut. Hand tighten.
- 7. Place the sidebar up to the mounting brackets and bolt to the front mounting bracket using the 1/2 x 2" hex head bolt, flat and lock washer. Bolt to the rear and auxiliary mounting bracket using a 1/2 x 2" hex head bolt with corresponding washers. Leave loose.
- 8. Make any final adjustments to the alignment of the sidebar and tighten all bolts. Repeat for the opposite side.
- 9. You may need to periodically re-tighten the bolts.

## 01 - 04 Nissan Frontier Crew Cab

Picture 3

Picture 4

Picture 5

Picture 6