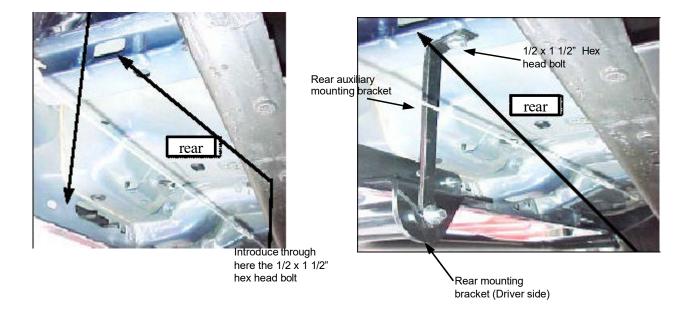

## **INSTALLATION INSTRUCTIONS** 37029X 99 – 03 Ford F-150/F-250LD Super Cab (+04 Heritage)

**Picture 3** 

Picture 4