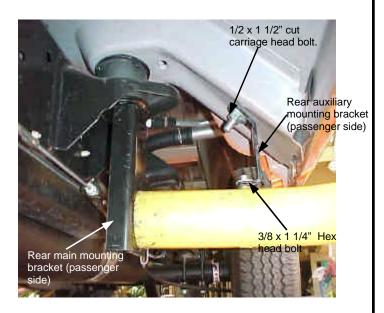

### Instructions:

- 1. Read and understand instructions completely before beginning installation.
- 2. Sidebar set consist of a driver and passenger side. Be sure to determinate the correct side before installation.
- 3. Remove front and rear body mounts bolts located under cab of vehicle. Install front and rear main mounting brackets using a M12 x 120mm Hex Bolt, 1/2" flat washer, and 1/2" lockwasher. Leave loose. Picture 1 & 5. **Note:** Be sure to keep existing washer and rubber bushing in place.
- 4. To install auxiliary mounting brackets, locate the existing holes beneath the vehicle in the rocker panel. Then insert a 1/2 x 1 1/2" cut carriage head bolt as shown in Picture 3, turn 1/4 the bolt to secure the head in the hole and bolt auxiliary mounting brackets using 3/8" flat and lock washers, and 3/8" hex nut. Leave hardware loose.
- 5. Place the sidebar up to the front and rear main mounting brackets. Bolt front/rear main mounting brackets using the 1/2 x 1 1/2" hex head bolts, flat and lock washers. Secure auxiliary mounting brackets using 3/8 x 1 1/4" hex head bolts, flat and lock washers. Picture 4 & 6. Leave loose.
- 6. Make any final adjustments to the alignment of the sidebar and tighten all bolts. Repeat for the opposite side.
- 7. You may need to periodically re-tighten the bolts.

### Picture 5