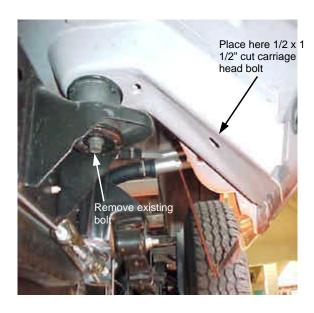

### Instructions:

- 1. Read and understand instructions completely before beginning installation.
- 2. Sidebar set consist of a driver and passenger side. Be sure to determinate the correct side before installation.
- 3. Remove front and rear body mounts bolts located under cab of vehicle. Install front and rear main mounting brackets using a M12 x 120mm Hex Bolt, 1/2" flat washer, and 1/2" lockwasher. Leave loose. Picture 1 & 5. **Note:** Be sure to keep existing washer and rubber bushing in place.
- 4. To install auxiliary mounting brackets, locate the existing holes beneath the vehicle in the rocker panel. Then insert a 1/2 x 1 1/2" cut carriage head bolt as shown in Picture 3, turn 1/4 the bolt to secure the head in the hole and bolt auxiliary mounting brackets using 3/8" flat and lock washers, and 3/8" hex nut. Leave hardware loose.
- 5. Place the sidebar up to the front and rear main mounting brackets. Bolt front/rear main mounting brackets using the 1/2 x 1 1/2" hex head bolts, flat and lock washers. Secure auxiliary mounting brackets using 3/8 x 1 1/4" hex head bolts, flat and lock washers. Picture 4 & 6. Leave loose.
- 6. Make any final adjustments to the alignment of the sidebar and tighten all bolts. Repeat for the opposite side.
- 7. You may need to periodically re-tighten the bolts.

### Picture 5