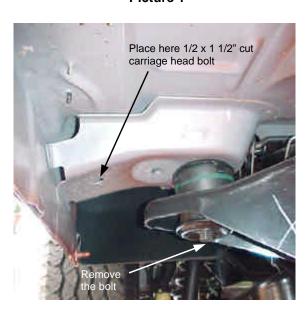

### Instructions:

- 1. Read and understand instructions completely before beginning installation.
- 2. Sidebar set consist of a driver and passenger side. Be sure to determinate the correct side before installation.
- 3. Remove front and rear body mounts bolts located under cab of vehicle. Install front and rear main mounting brackets using a M12 x 120mm Hex Bolt, 1/2" flat washer, and 1/2" lockwasher. Leave loose. Picture 1 & 5. **Note:** Be sure to keep existing washer and rubber bushing in place.
- 4. To install auxiliary mounting brackets, locate the existing holes beneath the vehicle in the rocker panel. Then insert a 1/2 x 1 1/2" cut carriage head bolt as shown in Picture 3, turn 1/4 the bolt to secure the head in the hole and bolt auxiliary mounting brackets using 3/8" flat and lock washers, and 3/8" hex nut. Leave hardware loose.
- 5. Place the sidebar up to the front and rear main mounting brackets. Bolt front/rear main mounting brackets using the 1/2 x 1 1/2" hex head bolts, flat and lock washers. Secure auxiliary mounting brackets using 3/8 x 1 1/4" hex head bolts, flat and lock washers. Picture 4 & 6. Leave loose.
- 6. Make any final adjustments to the alignment of the sidebar and tighten all bolts. Repeat for the opposite side.
- 7. You may need to periodically re-tighten the bolts.

### Picture 1