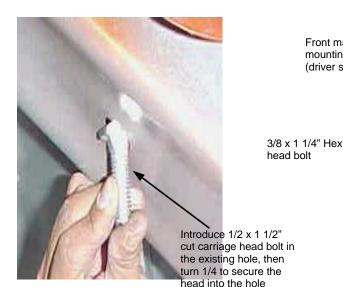

### Instructions:

- 1. Read and understand instructions completely before beginning installation.
- 2. Sidebar set consist of a driver and passenger side. Be sure to determinate the correct side before installation.
- 3. Remove front and rear body mounts bolts located under cab of vehicle. Install front and rear main mounting brackets using a M12 x 120mm Hex Bolt, 1/2" flat washer, and 1/2" lockwasher. Leave loose. Picture 1 & 5. **Note:** Be sure to keep existing washer and rubber bushing in place.
- 4. To install auxiliary mounting brackets, locate the existing holes beneath the vehicle in the rocker panel. Then insert a 1/2 x 1 1/2" cut carriage head bolt as shown in Picture 3, turn 1/4 the bolt to secure the head in the hole and bolt auxiliary mounting brackets using 3/8" flat and lock washers, and 3/8" hex nut. Leave hardware loose.
- 5. Place the sidebar up to the front and rear main mounting brackets. Bolt front/rear main mounting brackets using the 1/2 x 1 1/2" hex head bolts, flat and lock washers. Secure auxiliary mounting brackets using 3/8 x 1 1/4" hex head bolts, flat and lock washers. Picture 4 & 6. Leave loose.
- 6. Make any final adjustments to the alignment of the sidebar and tighten all bolts. Repeat for the opposite side.
- 7. You may need to periodically re-tighten the bolts.

### Picture 3