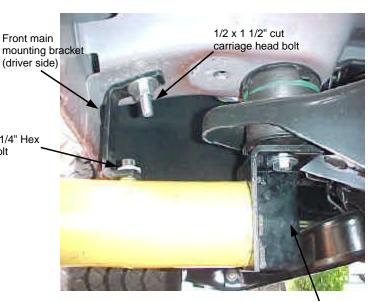

### Instructions:

- 1. Read and understand instructions completely before beginning installation.
- 2. Sidebar set consist of a driver and passenger side. Be sure to determinate the correct side before installation.
- 3. Remove front and rear body mounts bolts located under cab of vehicle. Install front and rear main mounting brackets using a M12 x 120mm Hex Bolt, 1/2" flat washer, and 1/2" lockwasher. Leave loose. Picture 1 & 5. **Note:** Be sure to keep existing washer and rubber bushing in place.
- 4. To install auxiliary mounting brackets, locate the existing holes beneath the vehicle in the rocker panel. Then insert a 1/2 x 1 1/2" cut carriage head bolt as shown in Picture 3, turn 1/4 the bolt to secure the head in the hole and bolt auxiliary mounting brackets using 3/8" flat and lock washers, and 3/8" hex nut. Leave hardware loose.
- 5. Place the sidebar up to the front and rear main mounting brackets. Bolt front/rear main mounting brackets using the 1/2 x 1 1/2" hex head bolts, flat and lock washers. Secure auxiliary mounting brackets using 3/8 x 1 1/4" hex head bolts, flat and lock washers. Picture 4 & 6. Leave loose.
- 6. Make any final adjustments to the alignment of the sidebar and tighten all bolts. Repeat for the opposite side.
- 7. You may need to periodically re-tighten the bolts.

### Picture 4

Front auxiliary mounting bracket (driver side)