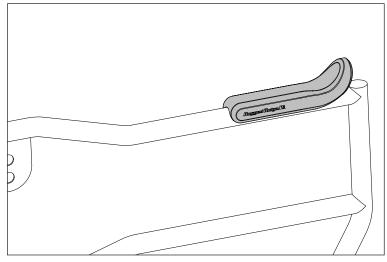

## **Contoured Armrest for Tube Door**

1. Position Armrest on tube to personal preference and mark location. Using Isopropyl alcohol, clean mounting surface.

2. Remove liner from tape. Apply Adhesive Promoter to mounting surface and let dry for 90 seconds.