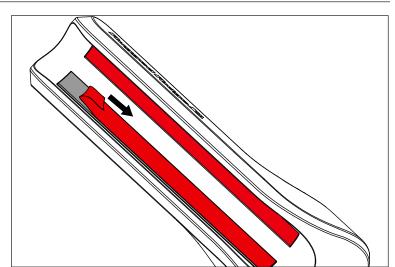

## **Contoured Armrest for Tube Door**

1. Position Armrest on tube to personal preference and mark location. Using Isopropyl alcohol, clean mounting surface.

2. Remove liner from tape. Apply Adhesive Promoter to mounting surface and let dry for 90 seconds.

3. Install Armrest and maintain pressure for 30 seconds. Full adhesion occurs within 24 hours of application.