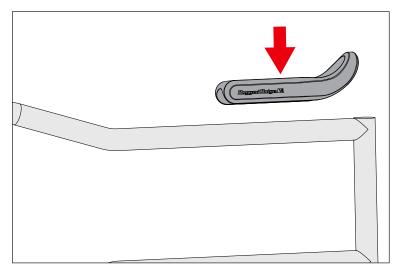

3. Install Armrest and maintain pressure for 30 seconds. Full adhesion occurs within 24 hours of application.