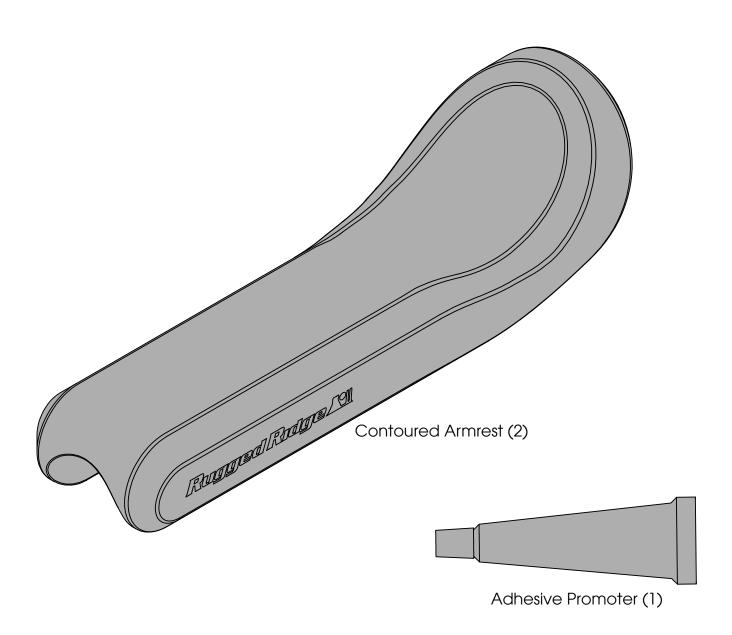

## **Contoured Armrest for Tube Door**

## **Contoured Armrest for Tube Door**

1. Position Armrest on tube to personal preference and mark location. Using Isopropyl alcohol, clean mounting surface.

2. Remove liner from tape. Apply Adhesive Promoter to mounting surface and let dry for 90 seconds.

3. Install Armrest and maintain pressure for 30 seconds. Full adhesion occurs within 24 hours of application.