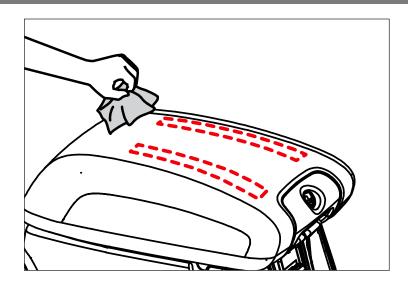

## Console Arm Rest/Phone Holder

1. Position phone charger cable in retention slot on underside of Console Cover. Feed two to three inches of phone charger cable through charger access port.

2. Using Isopropyl alcohol, clean shown area on Console Cover. Apply Adhesive Promoter to mounting surface and let dry for 5 minutes.