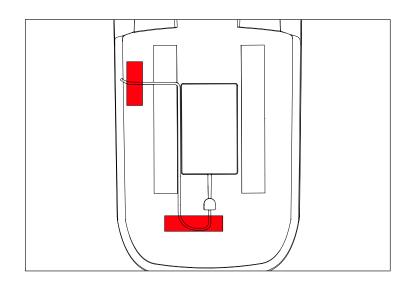

3. Remove tape liner from Cable Retention Strips. Install Cable Retention Strips to recure cable into position. Maintain pressure for 30 seconds. Full adhesion occurs within 24 hours of application.

460 HORIZON DR. SUITE 100 | SUWANEE, GA 30024 | PHONE: 770-614-6101 | FAX: 770-614-6069 | info@omix-ada.com