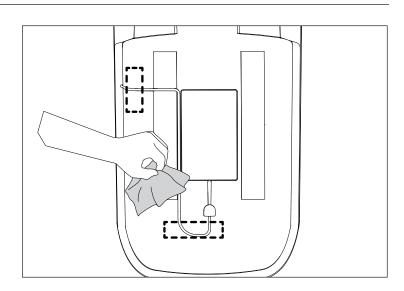

## Console Arm Rest/Phone Holder

1. Position phone charger cable in retention slot on underside of Console Cover. Feed two to three inches of phone charger cable through charger access port.

2. Using Isopropyl alcohol, clean shown area on Console Cover. Apply Adhesive Promoter to mounting surface and let dry for 5 minutes.