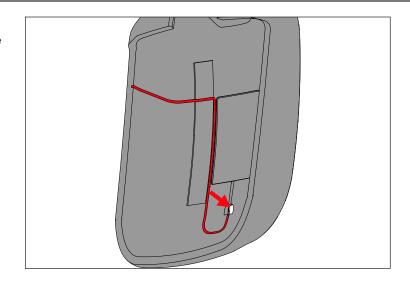

## Console Arm Rest/Phone Holder

1. Position phone charger cable in retention slot on underside of Console Cover. Feed two to three inches of phone charger cable through charger access port.

2. Using Isopropyl alcohol, clean shown area on Console Cover. Apply Adhesive Promoter to mounting surface and let dry for 5 minutes.