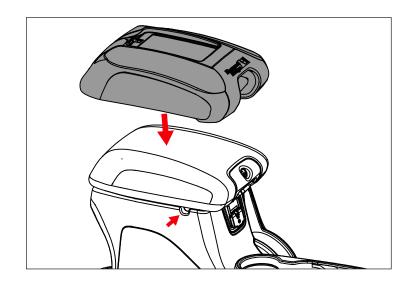

## Console Arm Rest/Phone Holder

4. Using Isopropyl alcohol, clean OE Center Console. Apply Adhesive Promoter to mounting surface and let dry for 5 minutes.

5. Remove tape liner from Console Cover.

3. Install Console Cover and maintain pressure for 30 seconds. Full adhesion occurs within 24 hours of application. Feed extra phone charger cable through port in OE Center Console.