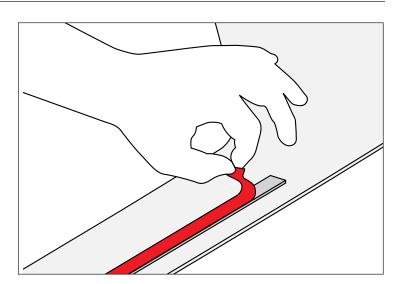

3. Remove tape liner from Cable Retention Strips. Install Cable Retention Strips to recure cable into position. Maintain pressure for 30 seconds. Full adhesion occurs within 24 hours of application.

460 HORIZON DR. SUITE 100 | SUWANEE, GA 30024 | PHONE: 770-614-6101 | FAX: 770-614-6069 | info@omix-ada.com