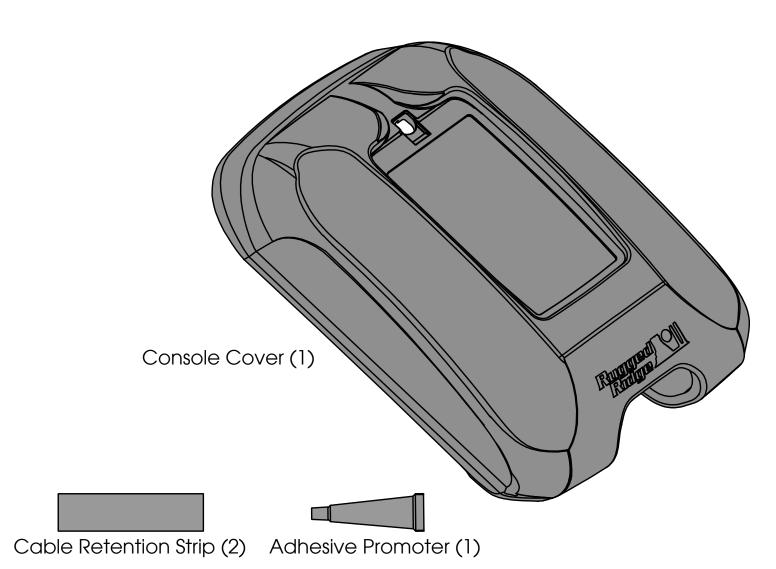

## Console Arm Rest/Phone Holder

## Console Arm Rest/Phone Holder

1. Position phone charger cable in retention slot on underside of Console Cover. Feed two to three inches of phone charger cable through charger access port.

2. Using Isopropyl alcohol, clean shown area on Console Cover. Apply Adhesive Promoter to mounting surface and let dry for 5 minutes.