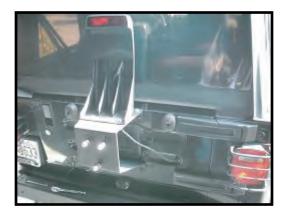

7. If applicable, route third brake light wiring through large slot in top of Tire Carrier, and place brake light assembly on top of Tire Carrier. Use (4) M8 Bolts, (8) M8 Flat Washers, (4) M8 Lock Washers, and (4) M8 Nuts. Once all are in place, tighten them. Re-route wiring and plug it back into contacts.