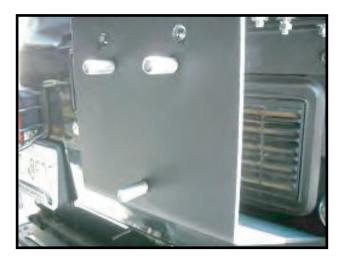

4. Remove original Tire Carrier. Keep the hardware, as it will be reused.

5. Hang the Angle Bracket using original hardware in the top mounting holes. The slots go against the body. Do not tighten hardware yet.