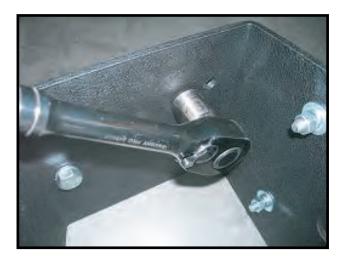

2. Pass Third Brake Light wiring through tail gate. Remove Third Brake Light assembly.

3. Install (3) M12 Bolts and (3) M12 Lock Washers into Tire Carrier Bracket from the back side as shown. For 5 x 4.5" bolt pattern wheels, use the bottom hole, and the two closest to it. For 5 x 5.5" bolt pattern wheels, use the bottom hole and the two furthest from it.