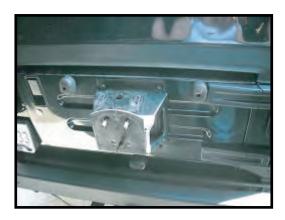

4. Remove original Tire Carrier. Keep the hardware, as it will be reused.

5. Hang the Angle Bracket using original hardware in the top mounting holes. The slots go against the body. Do not tighten hardware yet.