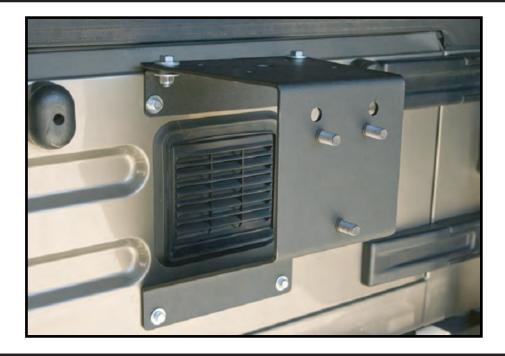

## YJ / TJ Heavy Duty Tire Carrier

## **Contents:**

- 1. Tire Carrier (1)
- 2. Angle Bracket (1)
- 3. M12 x 1.25 x 35 Bolts (3)
- 4. M12 Lock Washers (3)
- 5. M12 x 1.25 Lug Nuts (3)
- 6. M8 x 25 Bolts (6)
- 7. M8 Lock Washers (6)
- 8. M8 Nuts (6)
- 9. M8 Flat Washers (12)

2. Pass Third Brake Light wiring through tail gate. Remove Third Brake Light assembly.

3. Install (3) M12 Bolts and (3) M12 Lock Washers into Tire Carrier Bracket from the back side as shown. For 5 x 4.5" bolt pattern wheels, use the bottom hole, and the two closest to it. For 5 x 5.5" bolt pattern wheels, use the bottom hole and the two furthest from it.