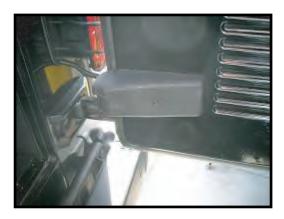

7. If applicable, route third brake light wiring through large slot in top of Tire Carrier, and place brake light assembly on top of Tire Carrier. Use (4) M8 Bolts, (8) M8 Flat Washers, (4) M8 Lock Washers, and (4) M8 Nuts. Once all are in place, tighten them. Re-route wiring and plug it back into contacts.