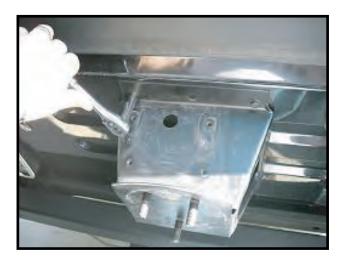

6. Hang the Tire Carrier on the Angle Bracket. Fasten to the tailgate in the original bottom holes using original hardware. Fasten to the Angle Bracket using (2) M8 Bolts, (4) M8 Flat Washers, (2) M8 Lock Washers, and (2) M8 Nuts. Once in place, Tighten all fasteners.