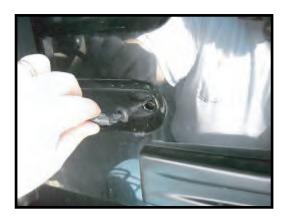

1. Remove spare tire. On vehicles equipped with a third brake light, remove wiring cover inside the tailgate. Note where each wire is attached, then disconnect and route wires out of the cover bracket.