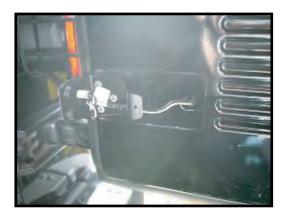

1. Remove spare tire. On vehicles equipped with a third brake light, remove wiring cover inside the tailgate. Note where each wire is attached, then disconnect and route wires out of the cover bracket.

2. Pass Third Brake Light wiring through tail gate. Remove Third Brake Light assembly.

3. Install (3) M12 Bolts and (3) M12 Lock Washers into Tire Carrier Bracket from the back side as shown. For 5 x 4.5" bolt pattern wheels, use the bottom hole, and the two closest to it. For 5 x 5.5" bolt pattern wheels, use the bottom hole and the two furthest from it.