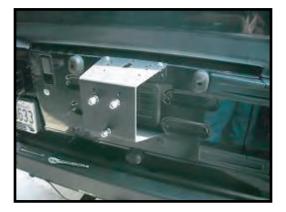

2. Pass Third Brake Light wiring through tail gate. Remove Third Brake Light assembly.

3. Install (3) M12 Bolts and (3) M12 Lock Washers into Tire Carrier Bracket from the back side as shown. For 5 x 4.5" bolt pattern wheels, use the bottom hole, and the two closest to it. For 5 x 5.5" bolt pattern wheels, use the bottom hole and the two furthest from it.