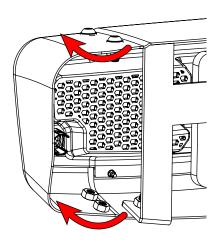

**PLASTIC INSERT** 

**3.** Install sensor holders to bumper.

- **4.** Insert sensors or plugs into sensor holders. Repeat for both sides of bumper.
  - **a.** If equipped, insert sensor into sensor holders.
  - **b.** If not equipped, insert sensor plug.