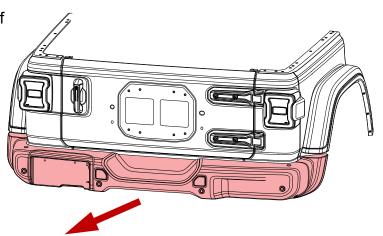

### **INSTALLATION INSTRUCTIONS**

**1.** Remove factory rear bumper and tow hook. If vehicle is equipped with backup sensors, remove from bumper.

**2.** Attach plastic insert to bumper and secure with M4 locknuts and washers. Repeat for both sides.