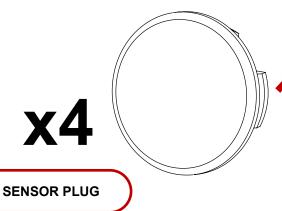

**PLASTIC INSERT** 

**3.** Install sensor holders to bumper.

- **4.** Insert sensors or plugs into sensor holders. Repeat for both sides of bumper.
  - **a.** If equipped, insert sensor into sensor holders.
  - **b.** If not equipped, insert sensor plug.