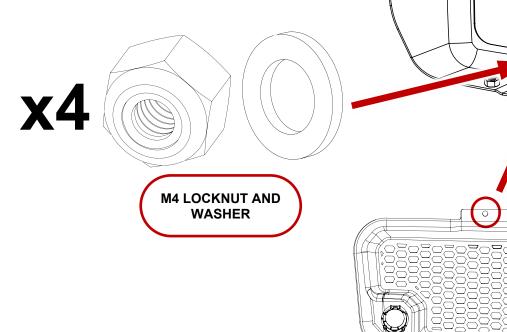

### **INSTALLATION INSTRUCTIONS**

**1.** Remove factory rear bumper and tow hook. If vehicle is equipped with backup sensors, remove from bumper.

**2.** Attach plastic insert to bumper and secure with M4 locknuts and washers. Repeat for both sides.