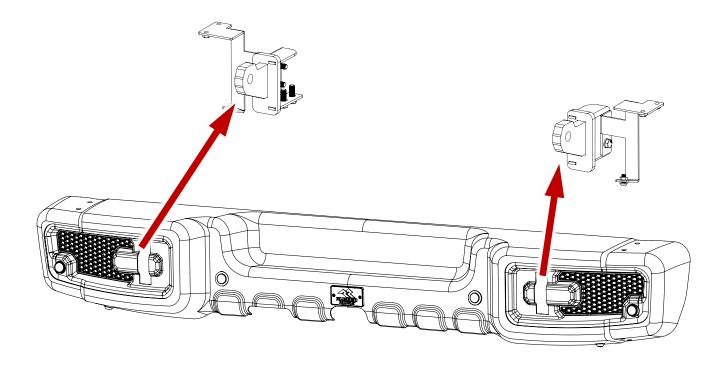

6. Install D-ring Bracket over the frame rails on both sides. Install M14 screws and washers underneath.

D-RING BRACKET

X2

M14 SCREWS AND WASHERS

**7.** Install mounting brackets to D-ring brackets on both sides using M14 hardware.