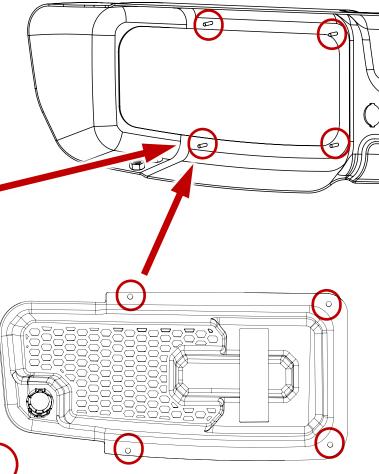

### **INSTALLATION INSTRUCTIONS**

**1.** Remove factory rear bumper and tow hook. If vehicle is equipped with backup sensors, remove from bumper.

**2.** Attach plastic insert to bumper and secure with M4 locknuts and washers. Repeat for both sides.

**PLASTIC INSERT** 

**3.** Install sensor holders to bumper.

- **4.** Insert sensors or plugs into sensor holders. Repeat for both sides of bumper.
  - **a.** If equipped, insert sensor into sensor holders.
  - **b.** If not equipped, insert sensor plug.