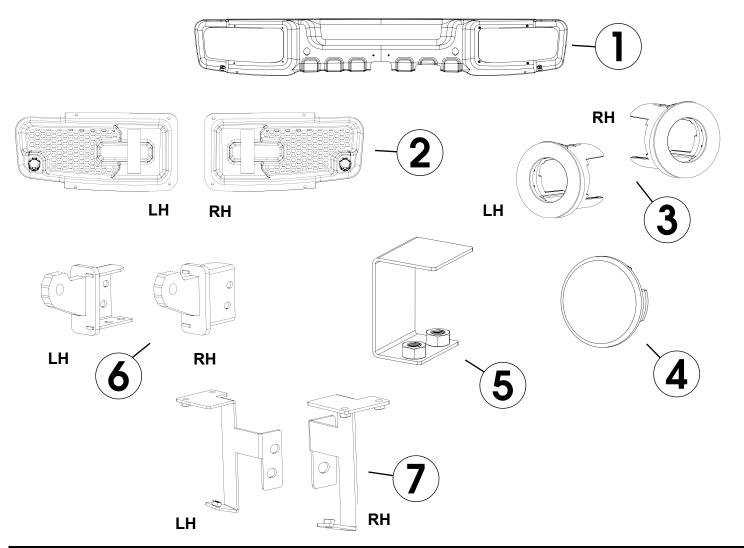

#### **Components**

- 1. Bumper Shell (1)
- 2. Plastic Inserts LH / RH (2)
- 3. Sensor Holder LH / RH (2)
- 4. Sensor Plug (4)
- 5. M14 Nut Plate (1)
- 6. D-Ring Bracket LH / RH (2)
- 7. Mounting Bracket LH / RH (2)