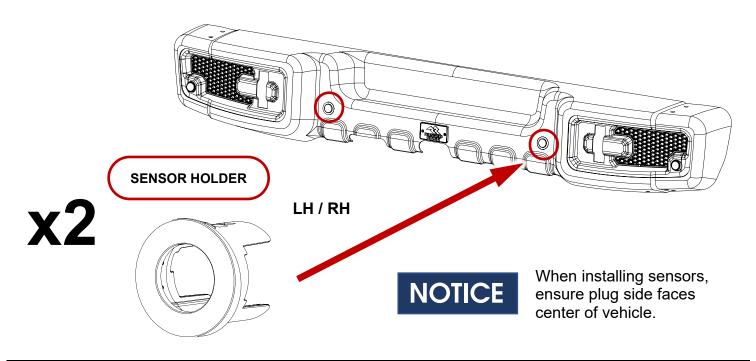

**PLASTIC INSERT** 

**3.** Install sensor holders to bumper.

- **4.** Insert sensors or plugs into sensor holders. Repeat for both sides of bumper.
  - **a.** If equipped, insert sensor into sensor holders.
  - **b.** If not equipped, insert sensor plug.