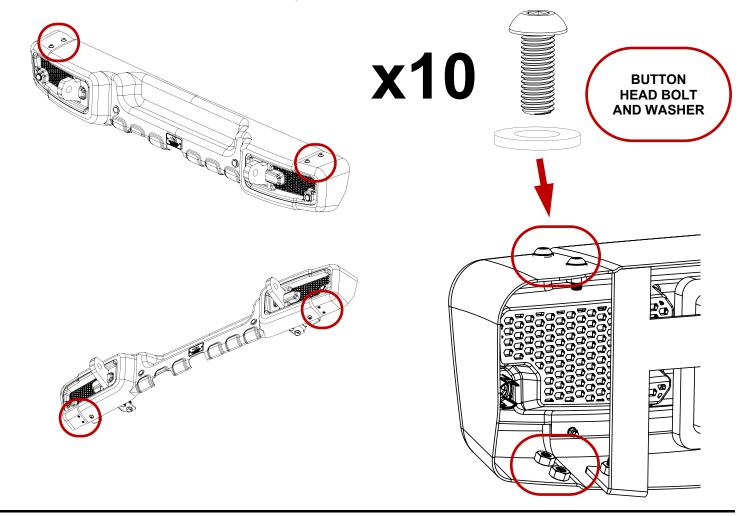

**8.** Position bumper shell on vehicle at D-ring mounting points.

**9.** Insert button head bolts to ends of bumper.

**10.** Adjust and tighten all bolts. Reconnect sensor electrical, if equipped.