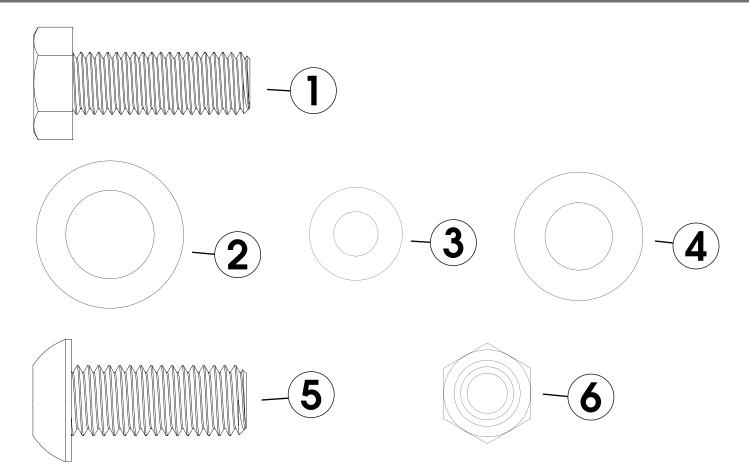

### Hardware

- 1. M14 Hex Bolt (8)
- 2. M14 Flat Washer (8)
- 3. M4 Flat Washer (8)
- 4. M10 Plastic Flat Washer (10)
- 5. M10 Button Head Bolt (10)
- 6. M4 Lock Nut (8)