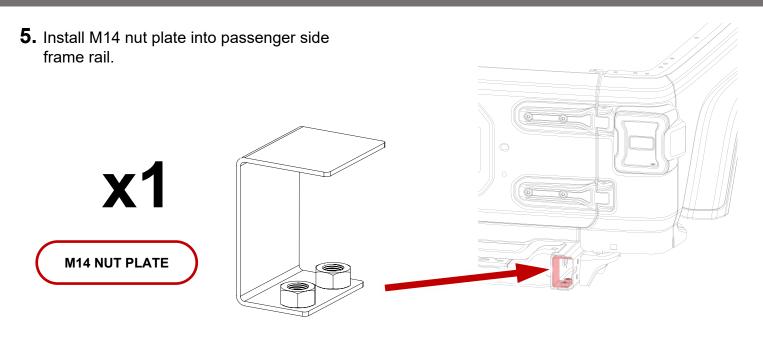

### Hardware

- 1. M14 Hex Bolt (8)
- 2. M14 Flat Washer (8)
- 3. M4 Flat Washer (8)
- 4. M10 Plastic Flat Washer (10)
- 5. M10 Button Head Bolt (10)
- 6. M4 Lock Nut (8)