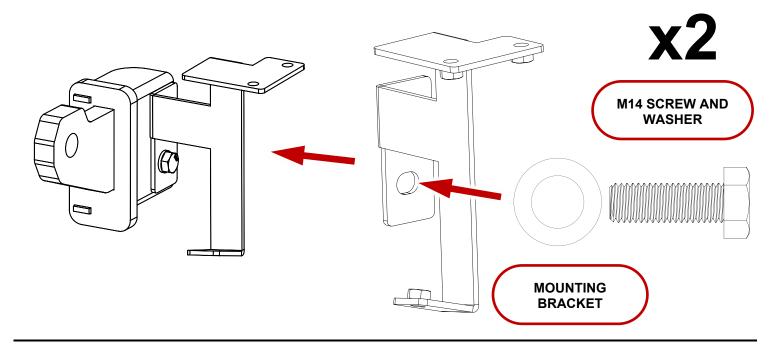

6. Install D-ring Bracket over the frame rails on both sides. Install M14 screws and washers underneath.

D-RING BRACKET

X2

M14 SCREWS AND WASHERS

**7.** Install mounting brackets to D-ring brackets on both sides using M14 hardware.