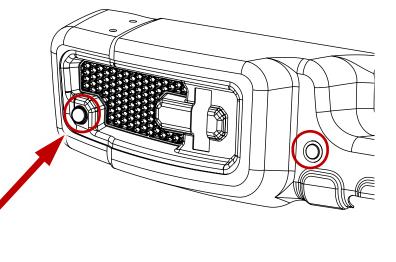

**PLASTIC INSERT** 

**3.** Install sensor holders to bumper.

- **4.** Insert sensors or plugs into sensor holders. Repeat for both sides of bumper.
  - **a.** If equipped, insert sensor into sensor holders.
  - **b.** If not equipped, insert sensor plug.