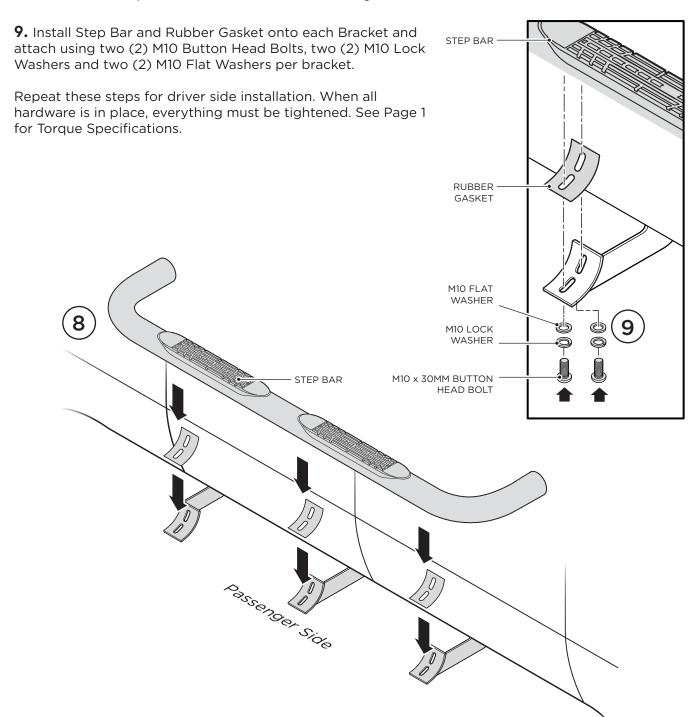

**8.** Place Step Bar and three (3) Rubber Gaskets onto the Brackets. Each Step Bar is marked Driver and Passenger.