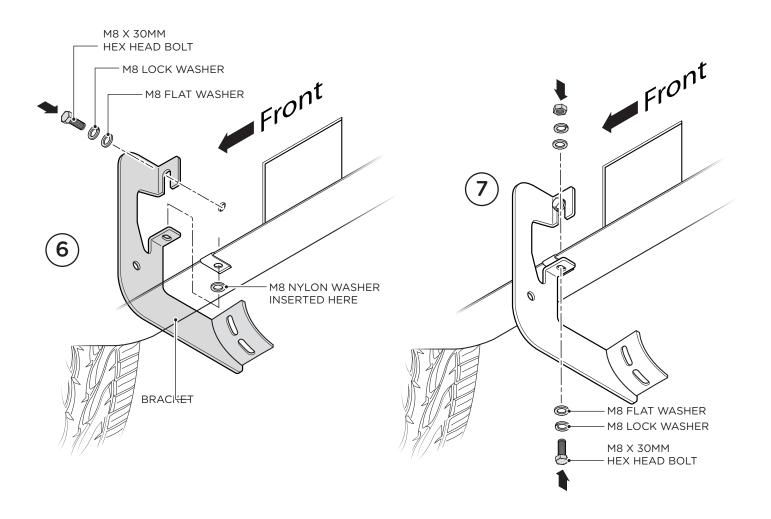

- **5.** The Front & Center Bracket Step Bar Flange Cups face to the rear of the truck and the Rear Bracket Step Bar Flange Cups face to the front of the truck.
- **6.** Install Top Flange of passenger side Front & Center Brackets by fastening one (1) M8 x 30MM Hex Head Bolt, one (1) M8 Flat Washer and one (1) M8 Lock Washer into hole located on the wall of the Rocker Panel. Place M8 Nylon Washer as shown.
- 7. Complete installation of Brackets by fastening one (1) M8 x 30MM Hex Head Bolt, one (2) M8 Flat Washer and one (1) M8 Lock Washer into the hole of the M8 U-Nut. Hand tighten all hardware. Repeat this procedure for the two Rear Brackets.