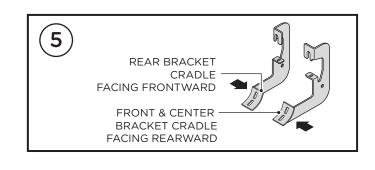

- **5.** The Front & Center Bracket Step Bar Flange Cups face to the rear of the truck and the Rear Bracket Step Bar Flange Cups face to the front of the truck.
- **6.** Install Top Flange of passenger side Front & Center Brackets by fastening one (1) M8 x 30MM Hex Head Bolt, one (1) M8 Flat Washer and one (1) M8 Lock Washer into hole located on the wall of the Rocker Panel. Place M8 Nylon Washer as shown.
- 7. Complete installation of Brackets by fastening one (1) M8 x 30MM Hex Head Bolt, one (2) M8 Flat Washer and one (1) M8 Lock Washer into the hole of the M8 U-Nut. Hand tighten all hardware. Repeat this procedure for the two Rear Brackets.