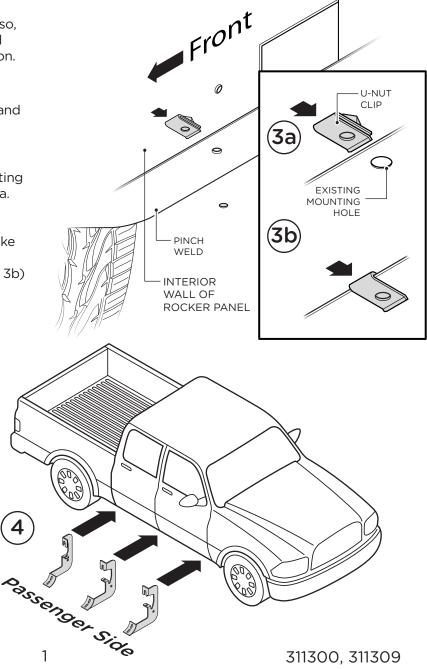

- 1. Remove all contents from the package and check stainless steel tubes for any damage. Also, verify that all components and hardware listed above are included before you begin installation.
- **2.** Read installation manual and installation drawing completely. Understand all brackets and bolts before installation.
- **3.** Existing mounting holes are located on the interior wall of the Rocker Panel. These mounting holes will be used for the following instructiona.

Install the M8 U-Nut Clips on the pinch weld located at the bottom of the Rocker Panel. Make sure the M8 U-Nut Clips are installed with the threads on the top side of the pinch weld. (3a, 3b)

**4.** On the passenger side of the vehicle, align the Front, Center and Rear Brackets as shown.

- **5.** The Front & Center Bracket Step Bar Flange Cups face to the rear of the truck and the Rear Bracket Step Bar Flange Cups face to the front of the truck.
- **6.** Install Top Flange of passenger side Front & Center Brackets by fastening one (1) M8 x 30MM Hex Head Bolt, one (1) M8 Flat Washer and one (1) M8 Lock Washer into hole located on the wall of the Rocker Panel. Place M8 Nylon Washer as shown.
- 7. Complete installation of Brackets by fastening one (1) M8 x 30MM Hex Head Bolt, one (2) M8 Flat Washer and one (1) M8 Lock Washer into the hole of the M8 U-Nut. Hand tighten all hardware. Repeat this procedure for the two Rear Brackets.