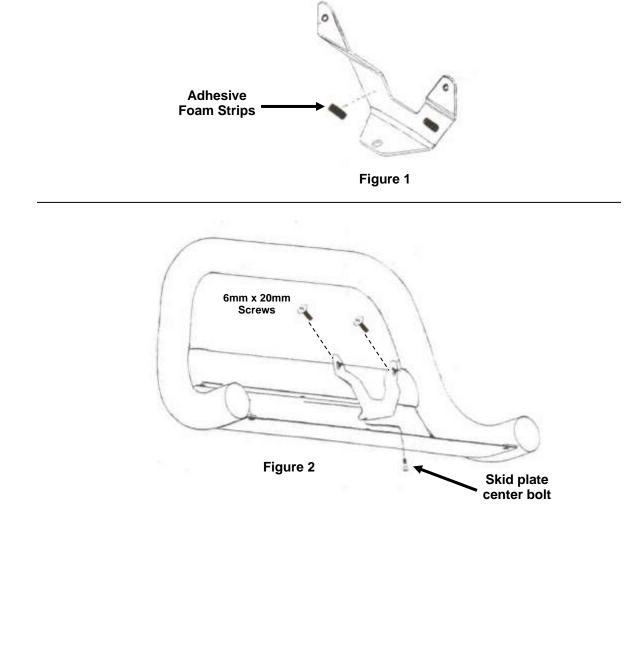

## PROCEDURE:

- 1. REMOVE CONTENTS FROM BOX. VERIFY ALL PARTS ARE PRESENT. READ INSTRUCTIONS CAREFULLY BEFORE STARTING INSTALLATION.
- 2. Attach two Adhesive Foam Strips on the Relocation Bracket as shown in Figure 1.
- 3. Remove center skid plate bolt from Bull Bar. Position Relocation Bracket against cross tube and on top of skid plate. Attach Relocation Bracket to bull bar using the skid plate bolt removed in this step (Figure 2). Tighten at this time
- 4. Attach license plate to Relocation Bracket using the included (2) 6mm x 20mm Screws. Tighten at this time