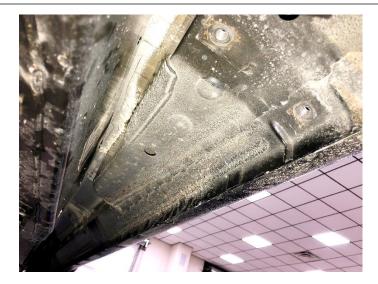

## **N-FAB NERF STEP SYSTEM**

**STEP 1:** Identify driver side step.

**STEP 2:** Remove any factory running boards or hardware and discard. **STEP 3:** Clean/tap the three factory threaded mounting locations.