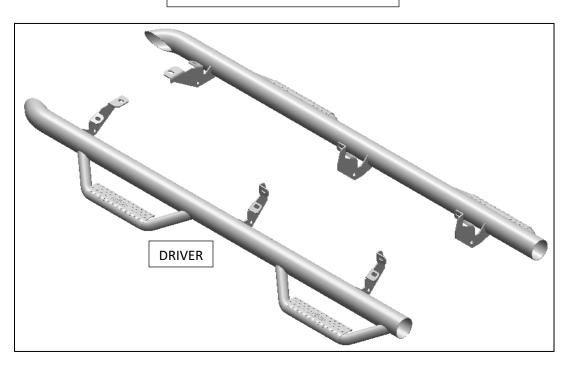

| PARTS INCLUDED |  |
|----------------|--|
| DRIVER SIDE    |  |
| PASSENGER SIDE |  |

## **N-FAB NERF STEP SYSTEM**

**STEP 1:** Identify driver side step.

**STEP 2:** Remove any factory running boards or hardware and discard. **STEP 3:** Clean/tap the three factory threaded mounting locations.