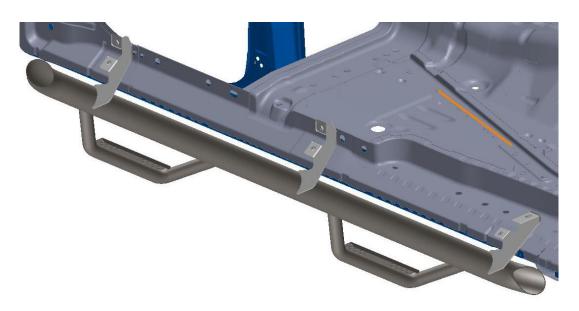

**STEP 4:** Carefully place step into place and loosely fasten using the supplied M10X25mm hardware.

Step 5: Next, tighten the three lower bolts first following with the three upper bolts.Step 6: Repeat steps 2-5 with passenger side.Step7: Your install is now complete.