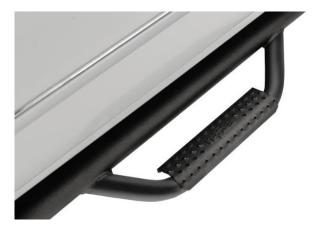

## **N-FAB NERF STEP SYSTEM**

**STEP 1:** Identify driver side step.

**STEP 2:** Remove any factory running boards or hardware and discard. **STEP 3:** Clean/tap the three factory threaded mounting locations.