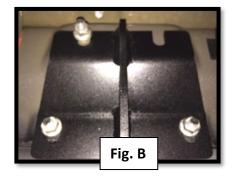

**Step 3:** Carefully raise Nerf-Step into position and align the three brackets with the nine 8mm OE threaded studs.

<u>Step 4:</u> Using the supplied 8mm flanged nuts, fasten all nine mounting positions. Leave loose at this time. (Fig.B)