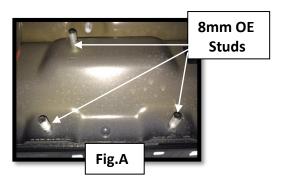

## **INSTALLTION:**

**Step 1:** Starting with the Driver Side. Remove all 8mm flange nuts from the 8mm factory threaded studs to remove the OE running boards. Repeat for passenger side. **(Fig.A).** 

**Step 2:** Locate the driver Side Nerf-Step. The longer bend end and or the straight capped end go toward the rear of the vehicle.