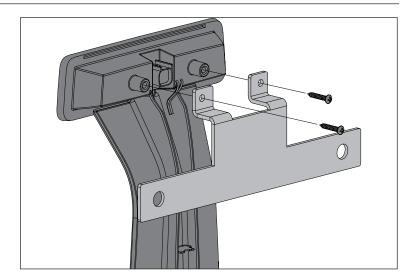

#### For 11586.11:

4. Using provided Phillips Head screws, attach third brake light to Brake Light Bracket.

5. Using provided Hex Bolts, Washers, and Nuts, attach lisence plate to Lisence Plate Bracket.