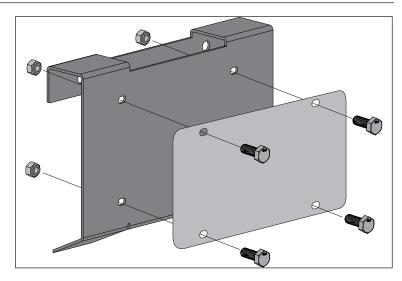

# Tire Carrier Delete Plate

- 6. Place Third Brake Light assembly in opening of Lisence Plate Bracket.
- 7. Align all holes with Tire Carrier Delete Plate and attach using OE Bolts.

8. Reattach Third Brake Light power plug.