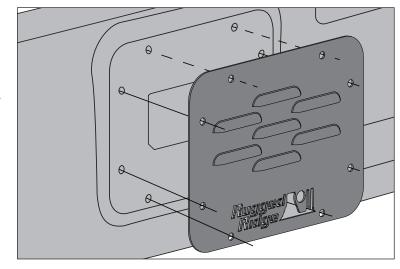

# Tire Carrier Delete Plate

- 1. Remove spare tire and tire carrier.
- 2. Clean area underneath tire carrier.
- 3. Install Tire Carrier Delete Plate using OE Bolts. If installing Tire Carrier Delete Plate Kit 11586.11, do not install top two bolts. Retain for later use.