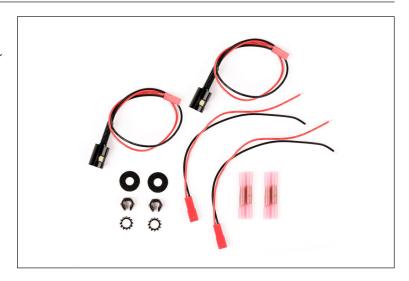

### Components

| ٦ |     |   | L _           | $\overline{}$          | I L - |
|---|-----|---|---------------|------------------------|-------|
| 1 | -10 | - | $\Gamma \cap$ | $\mathbf{\mathcal{L}}$ | late  |
| 1 |     |   |               |                        |       |
| ı | -   |   |               |                        | ı     |

### For 11586.11 Only:

- 2. License Plate Bracket
- 3. Brake Light Bracket

| <ol> <li>4. Hex F</li> </ol> | lead Screw |
|------------------------------|------------|
|------------------------------|------------|

- 5. Phillips Head Screw
- 6. Hex Nut
- (1) 7. Washer
- (1) 8. Fender Washer

### (4)

(4)

(4)