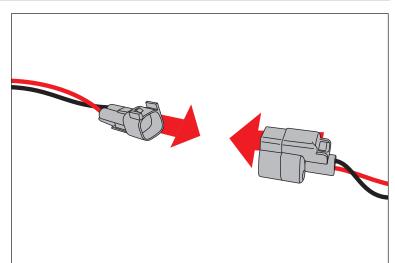

# Tire Carrier Delete Plate

- 6. Place Third Brake Light assembly in opening of Lisence Plate Bracket.
- 7. Align all holes with Tire Carrier Delete Plate and attach using OE Bolts.

8. Reattach Third Brake Light power plug.