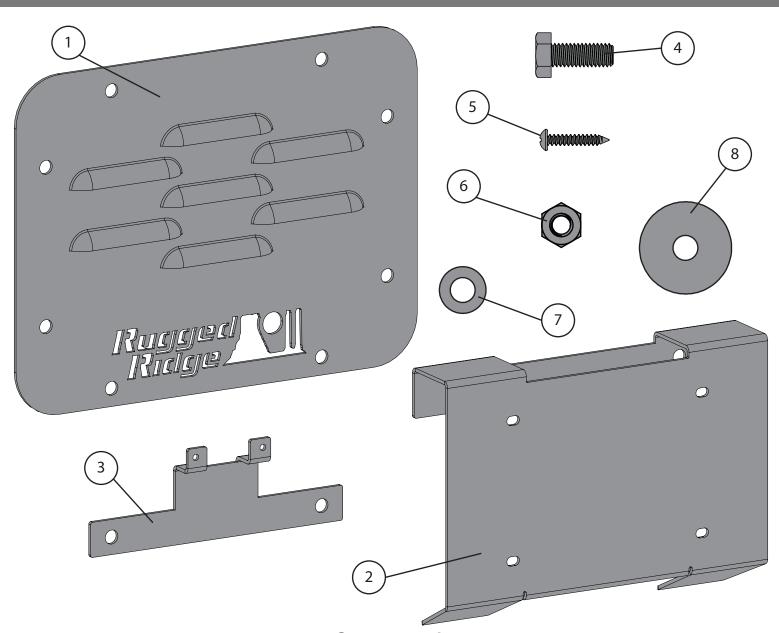

### Components

| ٦ |     |   | L _           | $\overline{}$          | I L - |
|---|-----|---|---------------|------------------------|-------|
| 1 | -10 | - | $\Gamma \cap$ | $\mathbf{\mathcal{L}}$ | late  |
| 1 |     |   |               |                        |       |
| ı | -   |   |               |                        | ı     |

### For 11586.11 Only:

- 2. License Plate Bracket
- 3. Brake Light Bracket

| <ol> <li>4. Hex F</li> </ol> | lead Screw |
|------------------------------|------------|
|------------------------------|------------|

- 5. Phillips Head Screw
- 6. Hex Nut
- (1) 7. Washer
- (1) 8. Fender Washer

### (4)

(4)

(4)