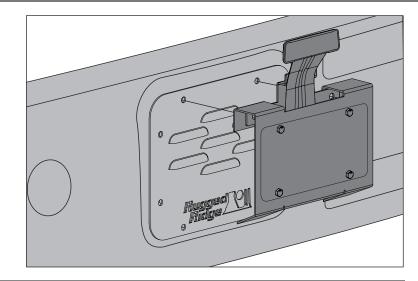

# Tire Carrier Delete Plate

- 1. Remove spare tire and tire carrier.
- 2. Clean area underneath tire carrier.
- 3. Install Tire Carrier Delete Plate using OE Bolts. If installing Tire Carrier Delete Plate Kit 11586.11, do not install top two bolts. Retain for later use.

# Tire Carrier Delete Plate

- 6. Place Third Brake Light assembly in opening of Lisence Plate Bracket.
- 7. Align all holes with Tire Carrier Delete Plate and attach using OE Bolts.

8. Reattach Third Brake Light power plug.