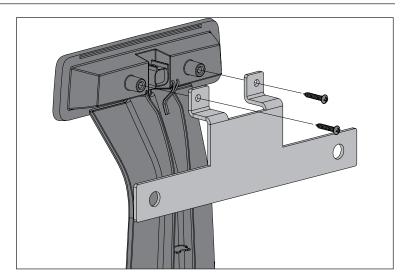

#### For 11586.11:

4. Using provided Phillips Head screws, attach third brake light to Brake Light Bracket.

5. Using provided Hex Bolts, Washers, and Nuts, attach lisence plate to Lisence Plate Bracket.