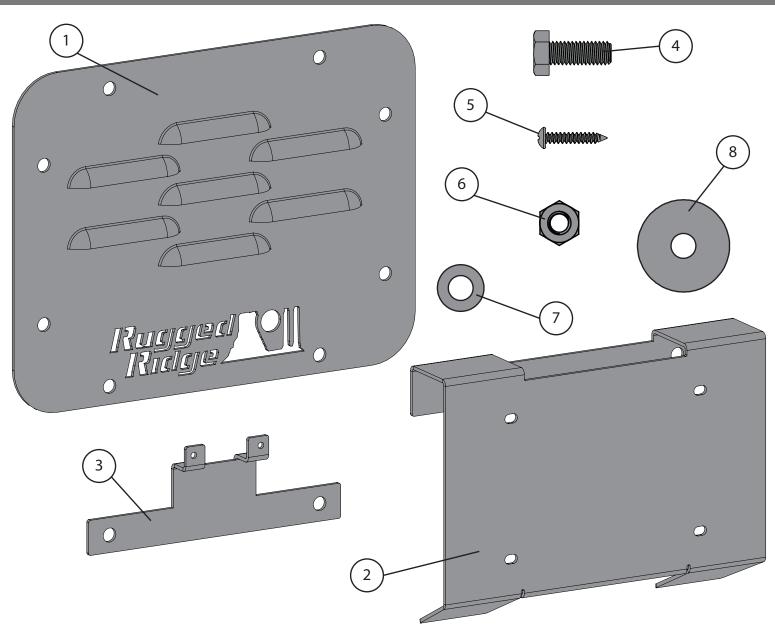

### Components

| 1 |    |   | L _           |   | <br>_  |
|---|----|---|---------------|---|--------|
|   | De | - | $\Gamma \cap$ | _ | $\sim$ |
|   |    | _ |               |   | <br>_  |
|   |    |   |               |   |        |

### For 11586.11 Only:

- 2. License Plate Bracket
- 3. Brake Light Bracket

| (1) | 4. H∈ | ex Head | Screw |
|-----|-------|---------|-------|
|     |       |         |       |

- 5. Phillips Head Screw
- 6. Hex Nut
- (1) 7. Washer
- (1) 8. Fender Washer

### (4)

(4)

(4)