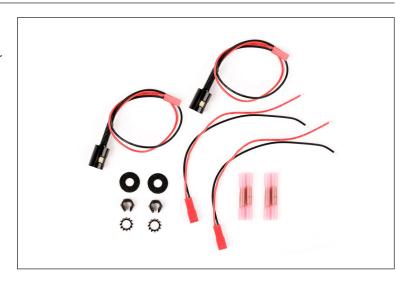

### Components

| 1 |    |   | L _           |   | <br>_  |
|---|----|---|---------------|---|--------|
|   | De | - | $\Gamma \cap$ | _ | $\sim$ |
|   |    | _ |               |   | <br>_  |
|   |    |   |               |   |        |

### For 11586.11 Only:

- 2. License Plate Bracket
- 3. Brake Light Bracket

| (1) | 4. H∈ | ex Head | Screw |
|-----|-------|---------|-------|
|     |       |         |       |

- 5. Phillips Head Screw
- 6. Hex Nut
- (1) 7. Washer
- (1) 8. Fender Washer