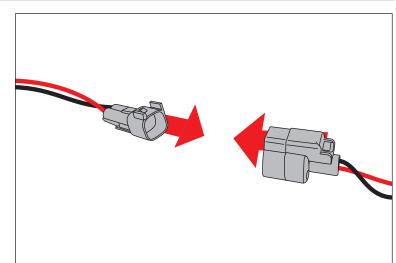

## Tire Carrier Delete Plate

- 6. Place Third Brake Light assembly in opening of Lisence Plate Bracket.
- 7. Align all holes with Tire Carrier Delete Plate and attach using OE Bolts.

8. Reattach Third Brake Light power plug.