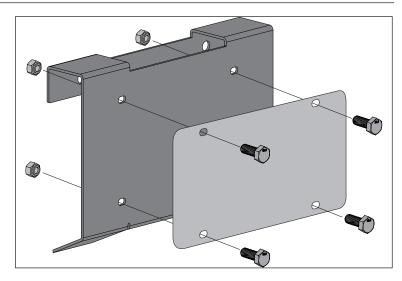

## Tire Carrier Delete Plate

- 6. Place Third Brake Light assembly in opening of Lisence Plate Bracket.
- 7. Align all holes with Tire Carrier Delete Plate and attach using OE Bolts.

8. Reattach Third Brake Light power plug.