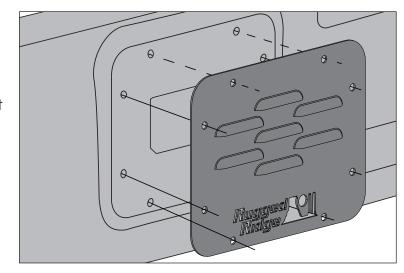

## Tire Carrier Delete Plate

- 1. Remove spare tire and tire carrier.
- 2. Clean area underneath tire carrier.
- 3. Install Tire Carrier Delete Plate using OE Bolts. If installing Tire Carrier Delete Plate Kit 11586.11, do not install top two bolts. Retain for later use.