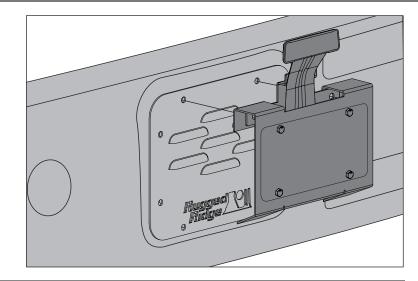

## Tire Carrier Delete Plate

- 1. Remove spare tire and tire carrier.
- 2. Clean area underneath tire carrier.
- 3. Install Tire Carrier Delete Plate using OE Bolts. If installing Tire Carrier Delete Plate Kit 11586.11, do not install top two bolts. Retain for later use.

## Tire Carrier Delete Plate

- 6. Place Third Brake Light assembly in opening of Lisence Plate Bracket.
- 7. Align all holes with Tire Carrier Delete Plate and attach using OE Bolts.

8. Reattach Third Brake Light power plug.