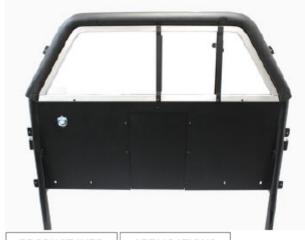

## Sliding Window Partition

Product Details:

Construction: Mild steel
Design: One piece

Finish: Black powder coat

Installation Transfer Kit is required to install

Notes: Partitions

Product Sliding Window Cage Notes:

#### Features

- Features a three piece 1/4" clear polycarbonate window with locking horizontal sliding center section
- Optional screen (sold separately) also available to cover window opening
- · Quickest install in the industry
- Requires vehicle-specific Transfer Kit with filler panels for complete installation of partition

### Description

The Sliding Window partition is the most popular partition, as it allows full separation between the front and backseat of the vehicle. The sliding window allows an opening for additional air flow or for access to the backseat.