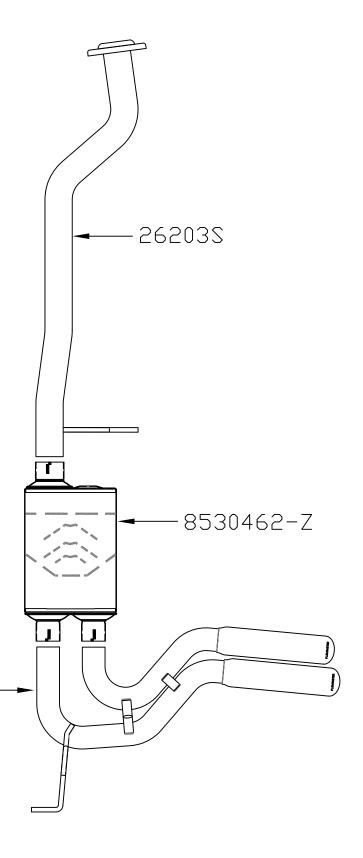

#### Installation:

- 1) Place inlet pipe **#26203S** into position behind the catalytic converter. Connect the wire hanger to its rubber mount and re-install the factory nuts onto the flange connection.
- 2) Place the provided 3" clamp onto the inlet of muffler #8530462-Z. Slide the muffler onto the inlet pipe and support the muffler with a stand. Tighten the clamp enough to hold in place, but still allow for adjustment.
- 3) Place the provided 2 1/2" clamps onto each of the muffler outlets. Insert the tailpipe assembly **#16449S** into the muffler outlets. Insert the hanger rod into the rubber mount on the vehicle.
- 4) Adjust the position of all muffler and pipes to provide a satisfactory fit. Tighten down all clamped connections securely and slide the 1/2" hanger keepers onto the end of the inlet pipe and exit pipe hangers. This will prevent the hangers from slipping out of the rubber mounts.

# Installation diagram for: SYSTEM #817395 1999-2006 CHEVROLET/GMC C/K 1500 TRUCK

4.8L & 5.3L ENGINE • EXTENDED CAB/SHORT BED

### 4095 Stainless Steel

|                                 | PACKING LIST                                                                                                       |                                                                          |
|---------------------------------|--------------------------------------------------------------------------------------------------------------------|--------------------------------------------------------------------------|
| <u>Qty</u>                      | <u>Description</u>                                                                                                 | Part#                                                                    |
| 1<br>1<br>1<br>1<br>2<br>2<br>1 | Inlet Pipe<br>Muffler<br>Exit Pipe Assembly<br>Parts Kit<br>1/2" Hanger Keepe<br>2.5" Ring Clamps<br>3" Ring Clamp | 26203S<br>8530462-Z<br>16449S<br>PK539<br>rs HW503<br>MC250BS<br>MC300BS |