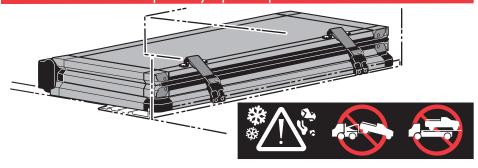

# **IMPORTANT NOTICE**

While driving, cover must be completely flat and secure with all four clamps in the closed position or completely folded up (all panels) and secured at the cab. DO NOT DRIVE with cover in partially opened position.

### THE FOLLOWING CONDITIONS WILL ALSO VOID THE WARRANTY:

- OVERLOADING OF CARGO Cargo should not touch the tonneau at any point. Protrusions in the tarp will stress the fabric. Cargo may shift while traveling and cause it to push against the fabric or panels and damage it.
- DRIVING WITH PANELS OPEN OR IMPROPERLY SECURED Prior to vehicle operation, clamps must be tightly secured so that clamp lips tightly grip the inner bedside metal surface. OPEN POSITION: Tonneau must be completely folded and secured with BOTH buckles. CLOSED POSITION: Tonneau must be completely flat and secured at all 4 clamps.
- Top of tonneau MUST be free of foreign material including snow and ice before opening panels or severe damage may result.
- Do NOT tow your vehicle from the rear with any Extang tonneau cover on your truck.