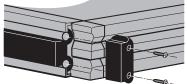

# **INSTALLATION SHEET**

top of L-channel.

Place assembled cover front rail on

Center Solid Fold 2.0™ side to side against tool box. Unfold the cover fully and adjust position over the truck bed for proper cab/tail alignment.

# Chevy Silverado/GMC Sierra 2007+, Chevy Colorado/GMC Canyon 2015+

Note: A bed liner will require trimming to access hole in bed.

Align bracket to hole in bed sheet metal and screw through bracket and bed hole to the nut plate. Hand tighten.

Align bracket with tonno spring latch and secure bracket to truck bed.