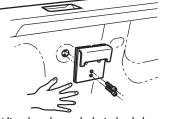

# Chevy Silverado/GMC Sierra 2007+, Chevy Colorado/GMC Canyon 2015+

Note: A bed liner will require trimming to access hole in bed.

Align bracket to hole in bed sheet metal and screw through bracket and bed hole to the nut plate. Hand tighten.

Align bracket with tonno spring latch and secure bracket to truck bed.