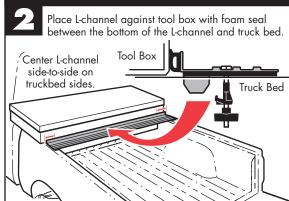

# **INSTALLATION SHEET**

top of L-channel.

Place assembled cover front rail on

Center Solid Fold 2.0™ side to side against tool box. Unfold the cover fully and adjust position over the truck bed for proper cab/tail alignment.