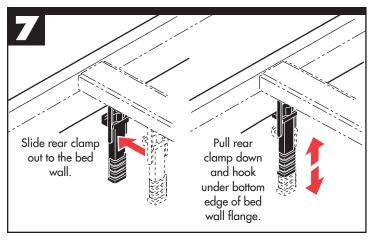

### THE FOLLOWING CONDITIONS WILL ALSO VOID THE WARRANTY:

- OVERLOADING OF CARGO Cargo should not touch the tonneau at any point. Protrusions in the tarp will stress the fabric. Cargo may shift while traveling and cause it to push against the fabric or panels and damage it.
- DRIVING WITH PANELS OPEN OR IMPROPERLY SECURED Prior to vehicle operation, clamps must be tightly secured so that clamp lips tightly grip the inner bedside metal surface. OPEN POSITION: Tonneau must be completely folded and secured with BOTH buckles. CLOSED POSITION: Tonneau must be completely flat and secured at all 4 clamps.
- Top of tonneau MUST be free of foreign material including snow and ice before opening panels or severe damage may result.
- Do NOT tow your vehicle from the rear with any Extang tonneau cover on your truck.