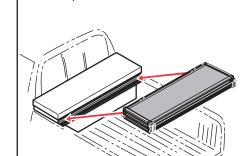

# **INSTALLATION SHEET**

top of L-channel.

Place assembled cover front rail on

Center Solid Fold 2.0™ side to side against tool box. Unfold the cover fully and adjust position over the truck bed for proper cab/tail alignment.