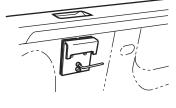

# **INSTALLATION SHEET**

top of L-channel.

Place assembled cover front rail on

Center Solid Fold 2.0™ side to side against tool box. Unfold the cover fully and adjust position over the truck bed for proper cab/tail alignment.

# **SOLID** 2.0 Tool Box