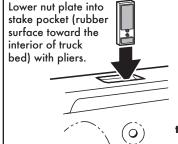

# Chevy Silverado/GMC Sierra 2007+, Chevy Colorado/GMC Canyon 2015+

Note: A bed liner will require trimming to access hole in bed.

Align bracket to hole in bed sheet metal and screw through bracket and bed hole to the nut plate. Hand tighten.