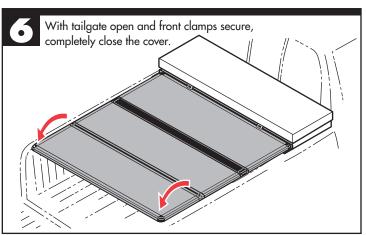

# **IMPORTANT NOTICE**

While driving, cover must be completely flat and secure with all four clamps in the closed position or completely folded up (all panels) and secured at the cab. DO NOT DRIVE with cover in partially opened position.

### THE FOLLOWING CONDITIONS WILL ALSO VOID THE WARRANTY:

- OVERLOADING OF CARGO Cargo should not touch the tonneau at any point. Protrusions in the tarp will stress the fabric. Cargo may shift while traveling and cause it to push against the fabric or panels and damage it.
- DRIVING WITH PANELS OPEN OR IMPROPERLY SECURED Prior to vehicle operation, clamps must be tightly secured so that clamp lips tightly grip the inner bedside metal surface. OPEN POSITION: Tonneau must be completely folded and secured with BOTH buckles. CLOSED POSITION: Tonneau must be completely flat and secured at all 4 clamps.
- Top of tonneau MUST be free of foreign material including snow and ice before opening panels or severe damage may result.
- Do NOT tow your vehicle from the rear with any Extang tonneau cover on your truck.