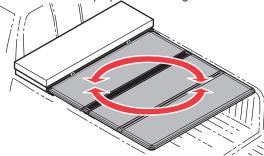

Remove any snow or foreign matter before folding cover.

To remove foreign matter from panel hinges, remove one end cap and slide panels apart. Reassemble after cleaning.