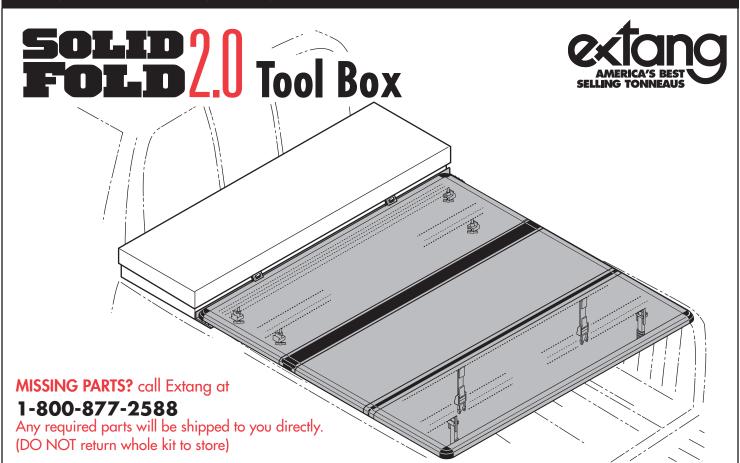

# **INSTALLATION SHEET**











top of L-channel.

Place assembled cover front rail on

Center Solid Fold 2.0™ side to side against tool box. Unfold the cover fully and adjust position over the truck bed for proper cab/tail alignment.



Carefully refold the cover without shifting its position on the truck bed.



Extang Corporation 5400 S. State Road Ann Arbor, MI 48108 734 677-0444, Fax: 734 677-8409



Register your warranty at:

Item No. 84000-30-1602 RH ©Extang Corp., 2016 Printed in U.S.A.











Remove any snow or foreign matter before folding cover.



To remove foreign matter from panel hinges, remove one end cap and slide panels apart. Reassemble after cleaning.



# **IMPORTANT NOTICE**

While driving, cover must be completely flat and secure with all four clamps in the closed position or complet