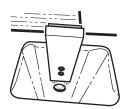

# Chevy Silverado/GMC Sierra 2007+, Chevy Colorado/GMC Canyon 2015+

Note: A bed liner will require trimming to access hole in bed.

Align bracket to hole in bed sheet metal and screw through bracket and bed hole to the nut plate. Hand tighten.