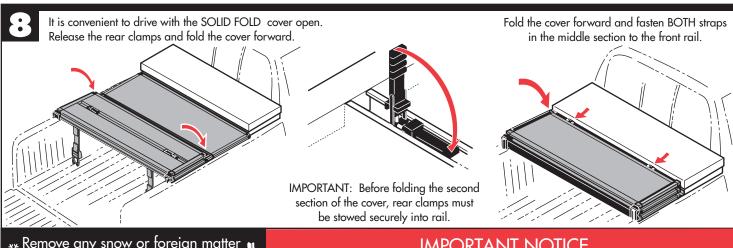

Remove any snow or foreign matter before folding cover.

To remove foreign matter from panel hinges, remove one end cap and slide panels apart. Reassemble after cleaning.

# **IMPORTANT NOTICE**

While driving, cover must be completely flat and secure with all four clamps in the closed position or completely folded up (all panels) and secured at the cab. DO NOT DRIVE with cover in partially opened position.

### THE FOLLOWING CONDITIONS WILL ALSO VOID THE WARRANTY:

- OVERLOADING OF CARGO Cargo should not touch the tonneau at any point. Protrusions in the tarp will stress the fabric. Cargo may shift while traveling and cause it to push against the fabric or panels and damage it.
- DRIVING WITH PANELS OPEN OR IMPROPERLY SECURED Prior to vehicle operation, clamps must be tightly secured so that clamp lips tightly grip the inner bedside metal surface. OPEN POSITION: Tonneau must be completely folded and secured with BOTH buckles. CLOSED POSITION: Tonneau must be completely flat and secured at all 4 clamps.
- Top of tonneau MUST be free of foreign material including snow and ice before opening panels or severe damage may result.
- Do NOT tow your vehicle from the rear with any Extang tonneau cover on your truck.