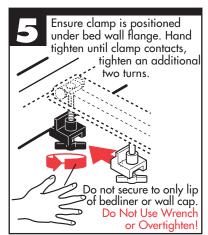

### THE FOLLOWING CONDITIONS WILL ALSO VOID THE WARRANTY:

- OVERLOADING OF CARGO Cargo should not touch the tonneau at any point. Protrusions in the tarp will stress the fabric. Cargo may shift while traveling and cause it to push against the fabric or panels and damage it.
- DRIVING WITH PANELS OPEN OR IMPROPERLY SECURED Prior to vehicle operation, clamps must be tightly secured so that clamp lips tightly grip the inner bedside metal surface. OPEN POSITION: Tonneau must be completely folded and secured with BOTH buckles. CLOSED POSITION: Tonneau must be completely flat and secured at all 4 clamps.
- Top of tonneau MUST be free of foreign material including snow and ice before opening panels or severe damage may result.
- Do NOT tow your vehicle from the rear with any Extang tonneau cover on your truck.