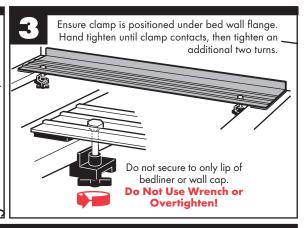

# **INSTALLATION SHEET**











top of L-channel.

Place assembled cover front rail on

Center Solid Fold 2.0™ side to side against tool box. Unfold the cover fully and adjust position over the truck bed for proper cab/tail alignment.



Carefully refold the cover without shifting its position on the truck bed.



Extang Corporation 5400 S. State Road Ann Arbor, MI 48108 734 677-0444, Fax: 734 677-8409



Register your warranty at:

Item No. 84000-30-1602 RH ©Extang Corp., 2016 Printed in U.S.A.











Remove any snow or foreign matter before folding cover.



To remove foreign matter from panel hinges, remove one end cap and slide panels apart. Reassemble after cleaning.



# **IMPORTANT NOTICE**

While driving, cover must be completely flat and secure with all four clamps in the closed position or completely fo