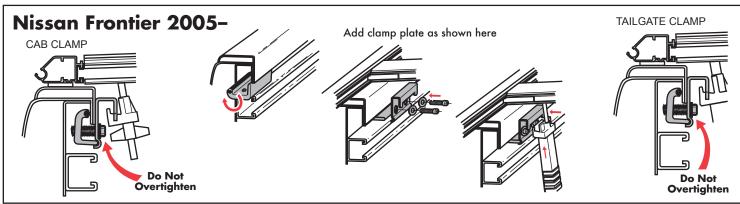

# All other Cargo Management equipped trucks CAB CLAMP Add clamp plate as shown here Add clamp plate as shown here Overtighten TAILGATE CLAMP

Extang Corporation 5400 S. State Rd. Ann Arbor MI 48108 734-677-0444, Fax: 734-677-8409 Register your warranty at: **www.extang.com** 