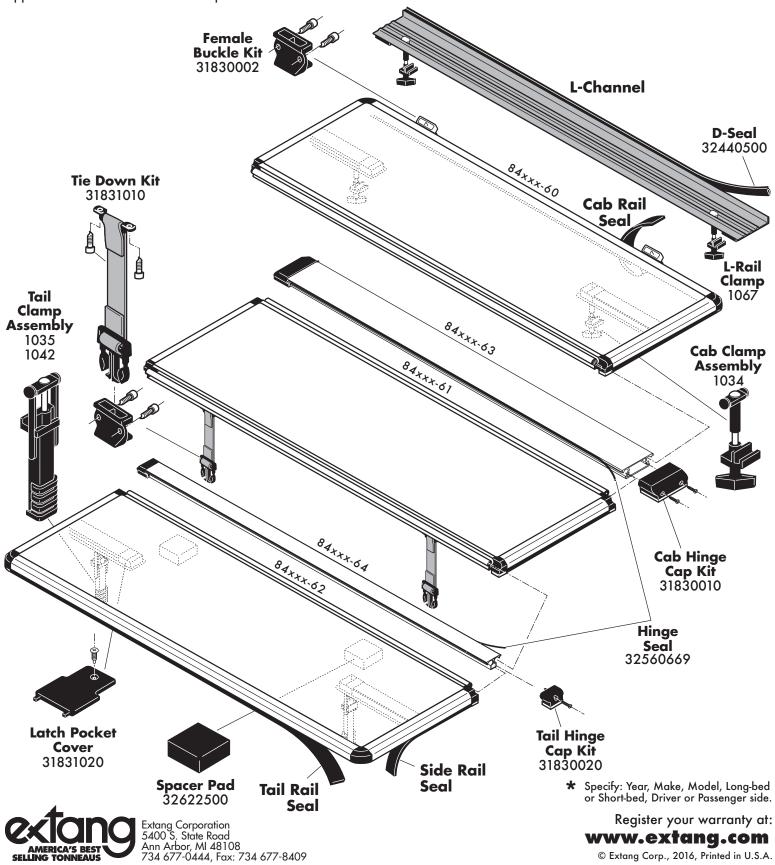

# **Replacement Parts**

www.extang.com

© Extang Corp., 2016, Printed in U.S.A.

NOTE: To order replacement parts, it's best to contact our Customer Service Department for assistance, to ensure getting the correct part for your vehicle application. When ordering, xxx represents the 3-digit suffix, as referenced on the sales receipt or vehicle application list. Customer Service Department: 800-877-2588.