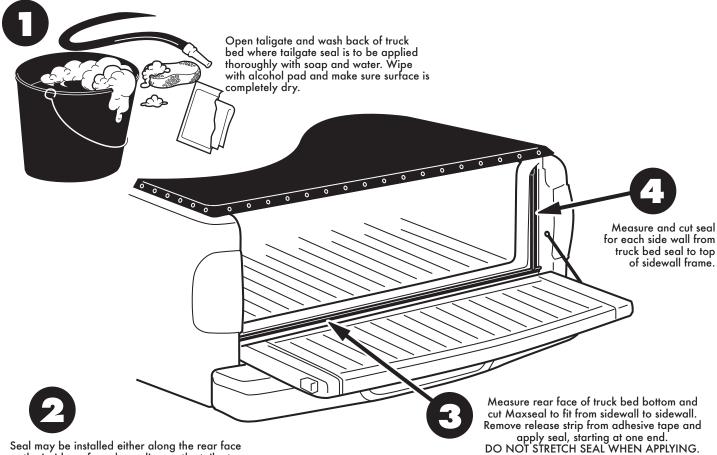

## **INSTALLATION SHEET**

## MAXSEAL

TAILGATE SEAL

or the inside surface depending on the tailgate sidewall structure.

Cut a small sample and test fit, making sure that bulb-end compresses when the tailgate is closed.

5

Close the tailgate and check for even fit of seal on bottom and both sides. If necessary, reposition seal for better fit. Permanently affix the tailgate seal by firmly compressing seal along its whole length. Let seal stand for 10 minutes before closing tailgate to allow adhesive to set.

For best results apply at temperatures between 60°-90° (F).

Extang Corporation 5400 S. State Rd. Ann Arbor MI 48108 734-677-0444, Fax: 734-677-8409

Visit us at: extang.com