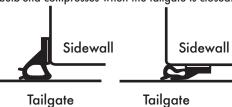

## MAXSEAL

TAILGATE SEAL

or the inside surface depending on the tailgate sidewall structure.

Cut a small sample and test fit, making sure that bulb-end compresses when the tailgate is closed.

5

Close the tailgate and check for even fit of seal on bottom and both sides. If necessary, reposition seal for better fit. Permanently affix the tailgate seal by firmly compressing seal along its whole length. Let seal stand for 10 minutes before closing tailgate to allow adhesive to set.