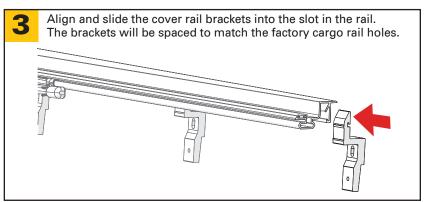

## **Toyota Tundra 2016+**

It is important that all areas where the bed cover mounts are clean and free of debris prior to installing.

Remove the factory cargo rails and fasteners. Retain both for later reinstallation.