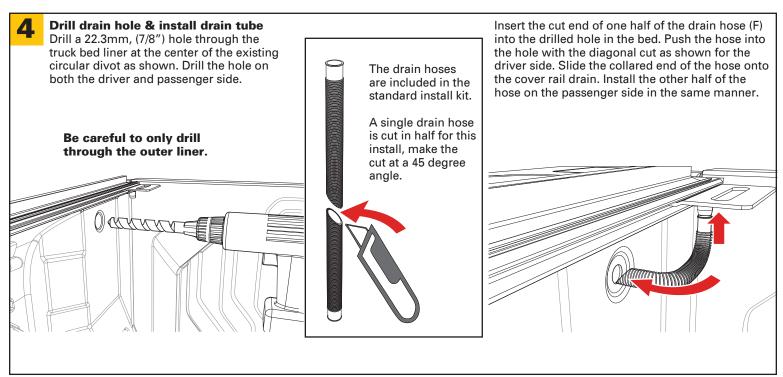

## **GM CarbonPro bed** Page 2 of 2

## **INSTALLATION SUPPLEMENT**

This supplement replaces steps 3-7 in the main install sheet for the vehicles noted. Read this guide before proceeding with the installation.