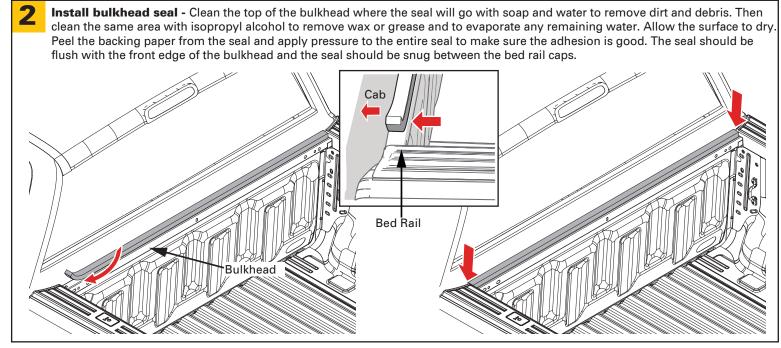

steps 3-7 in the main install sheet for the vehicles noted. Read this guide before proceeding with the installation.

## **GM CarbonPro bed** Page 1 of 2









## **INSTALLATION SUPPLEMENT**

This supplement replaces steps 3-7 in the main install sheet for the vehicles noted. Read this guide before proceeding with the installation.

## **GM CarbonPro bed** Page 2 of 2







## **INSTALLATION SUPPLEMENT**

This supplement replaces steps 3-7 in the main install sheet for the vehicles noted. Read this guide before proceeding with the installation.

### Ford Ranger 2024+ Page 1 of 3

# Page 1 of 3 PARTS INCLUDED IN YOUR KIT

A 6x Clamp





#### **TOOLS RECOMMENDED**

- · Scissors or utility knife
- T-30 Torx
- Phillips screwdriver
- 7/8" (22mm) drill bit & drill
- · Isopropyl alcohol







#### **INSTALLATION SUPPLEMENT**

This supplement replaces steps 3-7 in the main install sheet for the vehicles noted. Read this guide before proceeding with the installation.

## Ford Ranger 2024+ Page 2 of 3









### **INSTALLATION SUPPLEMENT**

This supplement replaces steps 3-7 in the main install sheet for the vehicles noted. Read this guide before proceeding with the installation.

## Ford Ranger 2024+ Page 3 of 3



6

Repeat all of the steps for both sides. Return to standard installation instructions, step 7.