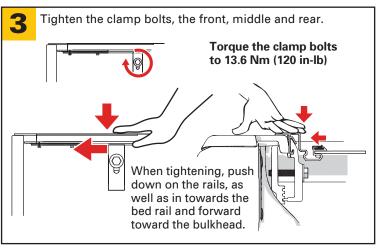

san Titan 2016+ WITH the Utili-Track System Channel    | 2     |
| Toyota Tacoma 2016+                                       | 3     |
| Toyota Tundra 2016+                                       | 4     |
| Honda Ridgeline 2017+                                     | 5-6   |
| RamBox DT 2019+                                           | 7-8   |
| Jeep Gladiator                                            | 9-12  |
| GM CarbonPro bed                                          | 13-14 |
| Ford Ranger 2024+                                         | 15-17 |





## **INSTALLATION SUPPLEMENT**

This supplement replaces steps 3-7 in the main install sheet for the vehicles noted. Read this guide before proceeding with the installation.

# Nissan Titan 2016+ WITHOUT the Utili-Track System Channel











## **INSTALLATION SUPPLEMENT**

This supplement replaces steps 3-7 in the main install sheet for the vehicles noted. Read this guide before proceeding with the installation.

# Nissan Titan 2016+ WITH the Utili-Track System Channel











#### INSTALLATION SUPPLEMENT

This supplement replaces steps 3-7 in the main install sheet for the vehicles noted. Read this guide before proceeding with the installation.

## **Toyota Tacoma 2016+**

It is important that all areas where the bed cover mounts are clean and free of debris prior to installing.

Remove the factory cab header rail. Remove the backing from the foam seals, and adhere a seal to both sides of the header rail. Reassemble the header rail to the truck, tighten the fasteners to 7.5Nm, (66.5 in-lb)

















## ENDURE