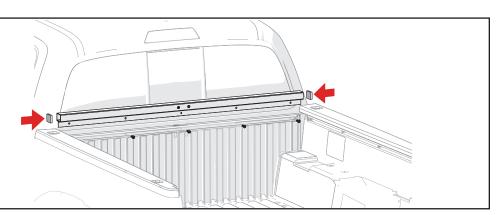

## **Toyota Tundra 2016+**

It is important that all areas where the bed cover mounts are clean and free of debris prior to installing.

Remove the factory cargo rails and fasteners. Retain both for later reinstallation.