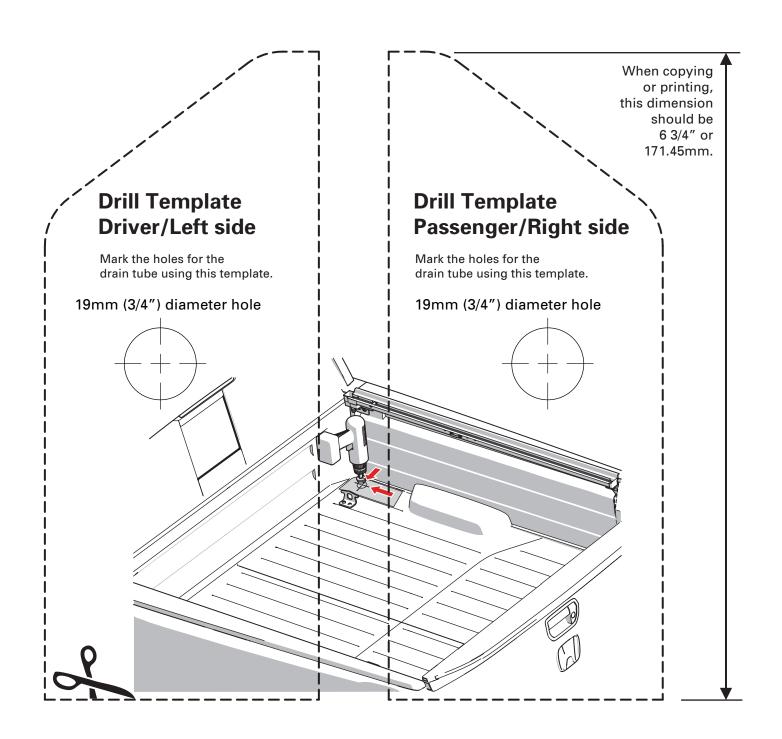

**CAUTION:** Move the tailgate liner away from the truck sheet metal, or remove the liner from the truck so that the truck bed is not damaged.

Holes are necessary in the drop-in bedliner for the bed cover rail drain tubes. A 7/8",[0.875", (22mm)], diameter hole needs to be centered on the first rib from the edge. The hole will be 2.875", 73mm, up from the floor The hole is cut on both sides, as a mirror image.