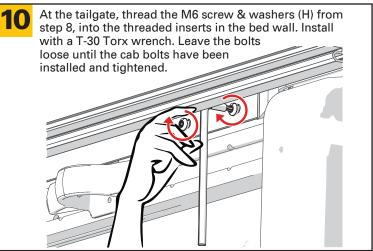

Holes are necessary in the drop-in bedliner for the bed cover rail drain tubes. A 7/8",[0.875", (22mm)], diameter hole needs to be centered on the first rib from the edge. The hole will be 2.875", 73mm, up from the floor The hole is cut on both sides, as a mirror image.



If the bed rail caps are not trimmed at the tailgate section, cut using the scribed lines as a guide to expose the area shown. Perform this operation on both sides of the pickup box.

**NOTE:** It is important that all areas where the bed cover mounts are clean and free of debris prior to installing.









## **INSTALLATION SUPPLEMENT**

This supplement replaces steps 3-7 in the main install sheet for the vehicles noted. Read this guide before proceeding with the installation.

### Jeep Gladiator Page 3 of 4

















#### INSTALLATION SUPPLEMENT

This supplement replaces steps 3-7 in the main install sheet for the vehicles noted. Read this guide before proceeding with the installation.

#### Jeep Gladiator Page 4 of 4















## **INSTALLATION SUPPLEMENT**

This supplement replaces steps 3-7 in the main install sheet for the vehicles noted. Read this guide before proceeding with the installation.

## **GM CarbonPro bed** Page 1 of 2









## **INSTALLATION SUPPLEMENT**

This supplement replaces steps 3-7 in the main install sheet for the vehicles noted. Read this guide before proceeding with the installation.

## **GM CarbonPro bed** Page 2 of 2







## **INSTALLATION SUPPLEMENT**

This supplement replaces steps 3-7 in the main install sheet for the vehicles noted. Read this guide b