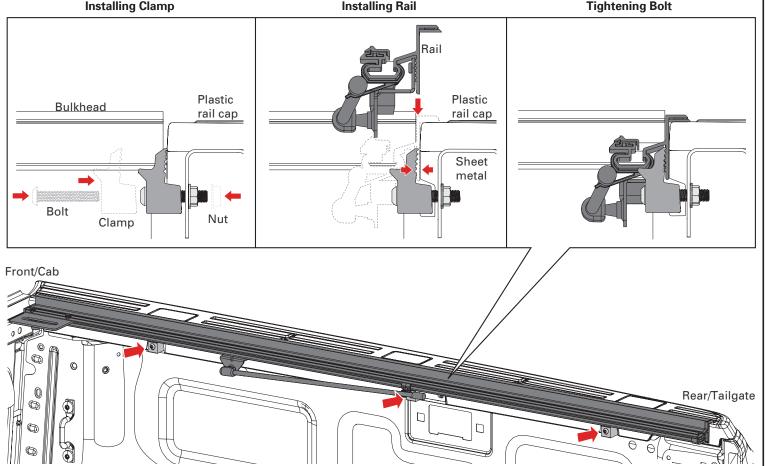

s steps 3-7 in the main install sheet for the vehicles noted. Read this guide before proceeding with the installation.

## **GM CarbonPro bed** Page 2 of 2







## **INSTALLATION SUPPLEMENT**

This supplement replaces steps 3-7 in the main install sheet for the vehicles noted. Read this guide before proceeding with the installation.

### Ford Ranger 2024+ Page 1 of 3

# Page 1 of 3 PARTS INCLUDED IN YOUR KIT

A 6x Clamp





#### **TOOLS RECOMMENDED**

- · Scissors or utility knife
- T-30 Torx
- Phillips screwdriver
- 7/8" (22mm) drill bit & drill
- · Isopropyl alcohol







#### **INSTALLATION SUPPLEMENT**

This supplement replaces steps 3-7 in the main install sheet for the vehicles noted. Read this guide before proceeding with the installation.

## Ford Ranger 2024+ Page 2 of 3









### **INSTALLATION SUPPLEMENT**

This supplement replaces steps 3-7 in the main install sheet for the vehicles noted. Read this guide before proceeding with the installation.

## Ford Ranger 2024+ Page 3 of 3



6

Repeat all of the steps for both sides. Return to standard installation instructions, step 7.