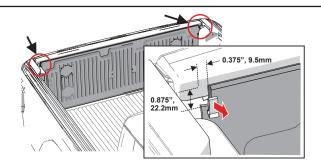

## **Jeep Gladiator** Page 2 of 4

Locate the necessary cuts for the tailgate liner by starting with the outside corner of the liner, measure a distance of 0.375", 9.5mm inward, then 0.875", 22.2mm, down. The cut is done on both sides, as a mirror image.