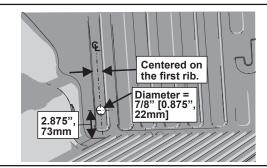

**CAUTION:** Move the tailgate liner away from the truck sheet metal, or remove the liner from the truck so that the truck bed is not damaged.

Holes are necessary in the drop-in bedliner for the bed cover rail drain tubes. A 7/8",[0.875", (22mm)], diameter hole needs to be centered on the first rib from the edge. The hole will be 2.875", 73mm, up from the floor The hole is cut on both sides, as a mirror image.