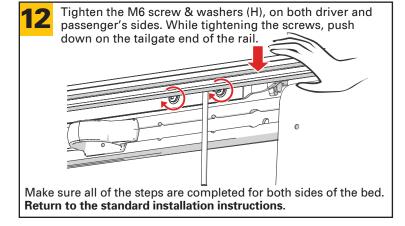

## **GM CarbonPro bed** Page 1 of 2

## **INSTALLATION SUPPLEMENT**

This supplement replaces steps 3-7 in the main install sheet for the vehicles noted. Read this guide before proceeding with the installation.