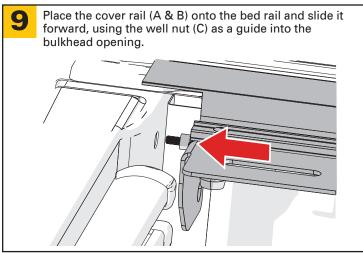

Holes are necessary in the drop-in bedliner for the bed cover rail drain tubes. A 7/8",[0.875", (22mm)], diameter hole needs to be centered on the first rib from the edge. The hole will be 2.875", 73mm, up from the floor The hole is cut on both sides, as a mirror image.



If the bed rail caps are not trimmed at the tailgate section, cut using the scribed lines as a guide to expose the area shown. Perform this operation on both sides of the pickup box.

**NOTE:** It is important that all areas where the bed cover mounts are clean and free of debris prior to installing.









## **INSTALLATION SUPPLEMENT**

This supplement replaces steps 3-7 in the main install sheet for the vehicles noted. Read this guide before proceeding with the installation.

### Jeep Gladiator Page 3 of 4

















#### INSTALLATION SUPPLEMENT

This supplement replaces steps 3-7 in the main install sheet for the vehicles noted. Read this guide before proceeding with the installation.

#### Jeep Gladiator Page 4 of 4















## **INSTALLATION SUPPLEMENT**

This supplement replaces steps 3-7 in the main install sheet for the vehicles noted. Read this guide before proceeding with the installation.

## **GM CarbonPro bed** Page 1 of 2









## **INSTALLATION SUPPLEMENT**

This supplement replaces steps 3-7 in the main install sheet for the vehicles noted. Read this guide before proceeding with the installation.

## **GM CarbonPro bed** Page 2 of 2







## **INSTALLATION SUPPLEMENT**

This supplement replaces steps 3-7 in the main install sheet for the vehicles noted. Read this guide