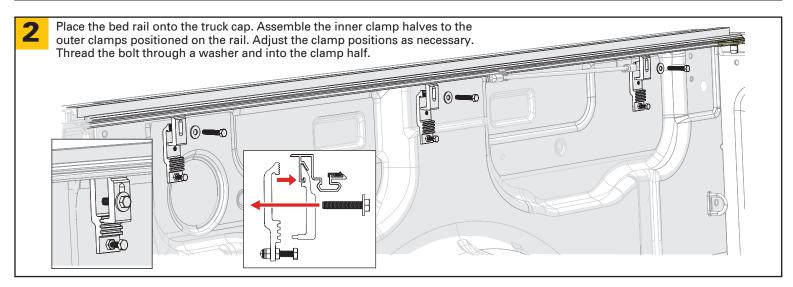

issan Titan 2016+ WITH the Utili-Track System Channel    | 2     |
| Toyota Tacoma 2016+                                       | 3     |
| Toyota Tundra 2016+                                       | 4     |
| Honda Ridgeline 2017+                                     | 5-6   |
| RamBox DT 2019+                                           | 7-8   |
| Jeep Gladiator                                            | 9-12  |
| GM CarbonPro bed                                          | 13-14 |
| Ford Ranger 2024+                                         | 15-17 |





## **INSTALLATION SUPPLEMENT**

This supplement replaces steps 3-7 in the main install sheet for the vehicles noted. Read this guide before proceeding with the installation.

# Nissan Titan 2016+ WITHOUT the Utili-Track System Channel











## **INSTALLATION SUPPLEMENT**

This supplement replaces steps 3-7 in the main install sheet for the vehicles noted. Read this guide before proceeding with the installation.

# Nissan Titan 2016+ WITH the Utili-Track System Channel











#### INSTALLATION SUPPLEMENT

This supplement replaces steps 3-7 in the main install sheet for the vehicles noted. Read this guide before proceeding with the installation.

## **Toyota Tacoma 2016+**

It is important that all areas where the bed cover mounts are clean and free of debris prior to installing.

Remove the factory cab header rail. Remove the backing from the foam seals, and adhere a seal to both sides of the header rail. Reassemble the header rail to the truck, tighten the fasteners to 7.5Nm, (66.5 in-lb)

















## ENDUR