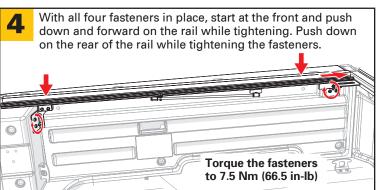

## **Toyota Tundra 2016+**

It is important that all areas where the bed cover mounts are clean and free of debris prior to installing.

Remove the factory cargo rails and fasteners. Retain both for later reinstallation.