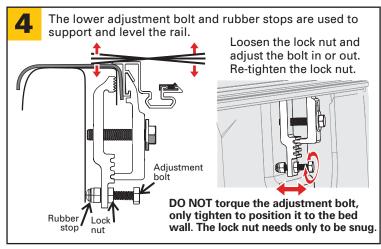

n Titan 2016+ WITH the Utili-Track System Channel    | 2     |
| Toyota Tacoma 2016+                                       | 3     |
| Toyota Tundra 2016+                                       | 4     |
| Honda Ridgeline 2017+                                     | 5-6   |
| RamBox DT 2019+                                           | 7-8   |
| Jeep Gladiator                                            | 9-12  |
| GM CarbonPro bed                                          | 13-14 |
| Ford Ranger 2024+                                         | 15-17 |





## **INSTALLATION SUPPLEMENT**

This supplement replaces steps 3-7 in the main install sheet for the vehicles noted. Read this guide before proceeding with the installation.

# Nissan Titan 2016+ WITHOUT the Utili-Track System Channel











## **INSTALLATION SUPPLEMENT**

This supplement replaces steps 3-7 in the main install sheet for the vehicles noted. Read this guide before proceeding with the installation.

# Nissan Titan 2016+ WITH the Utili-Track System Channel











#### INSTALLATION SUPPLEMENT

This supplement replaces steps 3-7 in the main install sheet for the vehicles noted. Read this guide before proceeding with the installation.

## **Toyota Tacoma 2016+**

It is important that all areas where the bed cover mounts are clean and free of debris prior to installing.

Remove the factory cab header rail. Remove the backing from the foam seals, and adhere a seal to both sides of the header rail. Reassemble the header rail to the truck, tighten the fasteners to 7.5Nm, (66.5 in-lb)

















## ENDURE AL