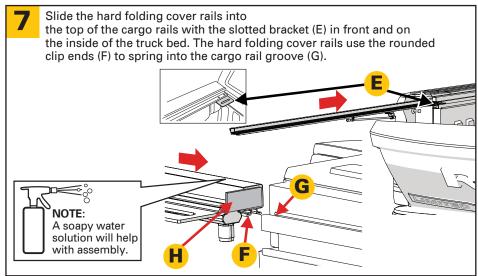

## **Toyota Tundra 2016+**

It is important that all areas where the bed cover mounts are clean and free of debris prior to installing.

Remove the factory cargo rails and fasteners. Retain both for later reinstallation.