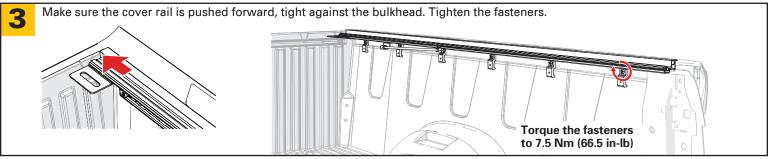

## **Toyota Tundra 2016+**

It is important that all areas where the bed cover mounts are clean and free of debris prior to installing.

Remove the factory cargo rails and fasteners. Retain both for later reinstallation.