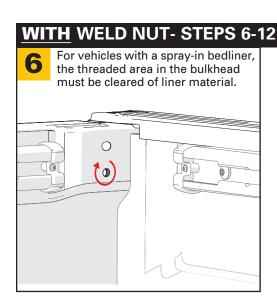

ged.



Holes are necessary in the drop-in bedliner for the bed cover rail drain tubes. A 7/8",[0.875", (22mm)], diameter hole needs to be centered on the first rib from the edge. The hole will be 2.875", 73mm, up from the floor The hole is cut on both sides, as a mirror image.



If the bed rail caps are not trimmed at the tailgate section, cut using the scribed lines as a guide to expose the area shown. Perform this operation on both sides of the pickup box.

**NOTE:** It is important that all areas where the bed cover mounts are clean and free of debris prior to installing.









## **INSTALLATION SUPPLEMENT**

This supplement replaces steps 3-7 in the main install sheet for the vehicles noted. Read this guide before proceeding with the installation.

### Jeep Gladiator Page 3 of 4

















#### INSTALLATION SUPPLEMENT

This supplement replaces steps 3-7 in the main install sheet for the vehicles noted. Read this guide before proceeding with the installation.

#### Jeep Gladiator Page 4 of 4















## **INSTALLATION SUPPLEMENT**

This supplement replaces steps 3-7 in the main install sheet for the vehicles noted. Read this guide before proceeding with the installation.

## **GM CarbonPro bed** Page 1 of 2









## **INSTALLATION SUPPLEMENT**

This supplement replaces steps 3-7 in the main install sheet for the vehicles noted. Read this guide before proceeding with the installation.

## **GM CarbonPro bed** Page 2 of 2







## **INSTALLATION SUPPLEMENT**

This supplement replaces steps 3-7 in the main install sheet for the vehicles noted. Read this