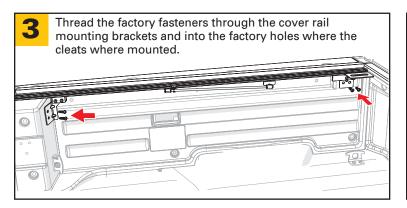

## **Toyota Tundra 2016+**

It is important that all areas where the bed cover mounts are clean and free of debris prior to installing.

Remove the factory cargo rails and fasteners. Retain both for later reinstallation.