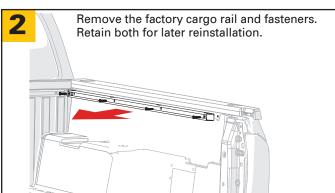

## **Toyota Tundra 2016+**

It is important that all areas where the bed cover mounts are clean and free of debris prior to installing.

Remove the factory cargo rails and fasteners. Retain both for later reinstallation.