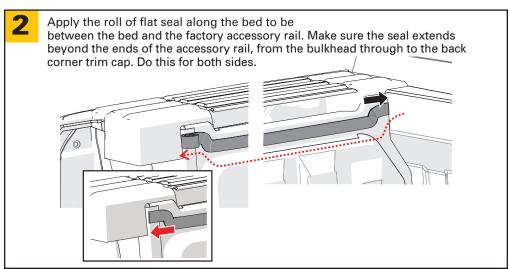

If the bed rail caps are not trimmed at the tailgate section, cut using the scribed lines as a guide to expose the area shown. Perform this operation on both sides of the pickup box.

**NOTE:** It is important that all areas where the bed cover mounts are clean and free of debris prior to installing.