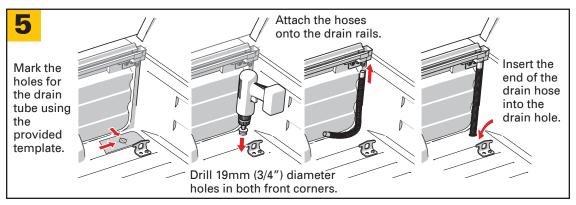

## **Toyota Tundra 2016+**

It is important that all areas where the bed cover mounts are clean and free of debris prior to installing.

Remove the factory cargo rails and fasteners. Retain both for later reinstallation.