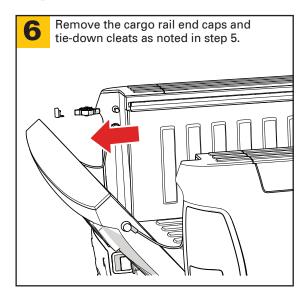

## **Toyota Tundra 2016+**

It is important that all areas where the bed cover mounts are clean and free of debris prior to installing.

Remove the factory cargo rails and fasteners. Retain both for later reinstallation.