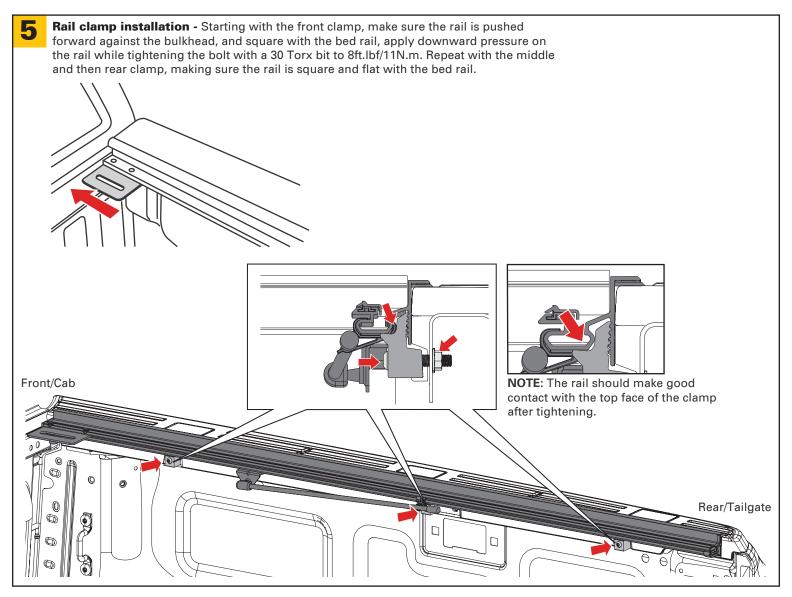

laces steps 3-7 in the main install sheet for the vehicles noted. Read this guide before proceeding with the installation.

### Ford Ranger 2024+ Page 1 of 3

# Page 1 of 3 PARTS INCLUDED IN YOUR KIT

A 6x Clamp





#### **TOOLS RECOMMENDED**

- · Scissors or utility knife
- T-30 Torx
- Phillips screwdriver
- 7/8" (22mm) drill bit & drill
- · Isopropyl alcohol







#### **INSTALLATION SUPPLEMENT**

This supplement replaces steps 3-7 in the main install sheet for the vehicles noted. Read this guide before proceeding with the installation.

## Ford Ranger 2024+ Page 2 of 3









### **INSTALLATION SUPPLEMENT**

This supplement replaces steps 3-7 in the main install sheet for the vehicles noted. Read this guide before proceeding with the installation.

## Ford Ranger 2024+ Page 3 of 3



6

Repeat all of the steps for both sides. Return to standard installation instructions, step 7.