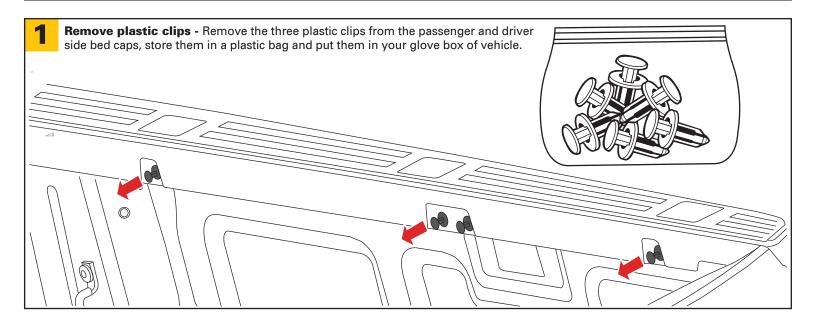

es steps 3-7 in the main install sheet for the vehicles noted. Read this guide before proceeding with the installation.

## **GM CarbonPro bed** Page 1 of 2









## **INSTALLATION SUPPLEMENT**

This supplement replaces steps 3-7 in the main install sheet for the vehicles noted. Read this guide before proceeding with the installation.

## **GM CarbonPro bed** Page 2 of 2







## **INSTALLATION SUPPLEMENT**

This supplement replaces steps 3-7 in the main install sheet for the vehicles noted. Read this guide before proceeding with the installation.

### Ford Ranger 2024+ Page 1 of 3

# Page 1 of 3 PARTS INCLUDED IN YOUR KIT

A 6x Clamp





#### **TOOLS RECOMMENDED**

- · Scissors or utility knife
- T-30 Torx
- Phillips screwdriver
- 7/8" (22mm) drill bit & drill
- · Isopropyl alcohol







#### **INSTALLATION SUPPLEMENT**

This supplement replaces steps 3-7 in the main install sheet for the vehicles noted. Read this guide before proceeding with the installation.

## Ford Ranger 2024+ Page 2 of 3









### **INSTALLATION SUPPLEMENT**

This supplement replaces steps 3-7 in the main install sheet for the vehicles noted. Read this guide before proceeding with the installation.

## Ford Ranger 2024+ Page 3 of 3



6

Repeat all of the steps for both sides. Return to standard installation instructions, step 7.