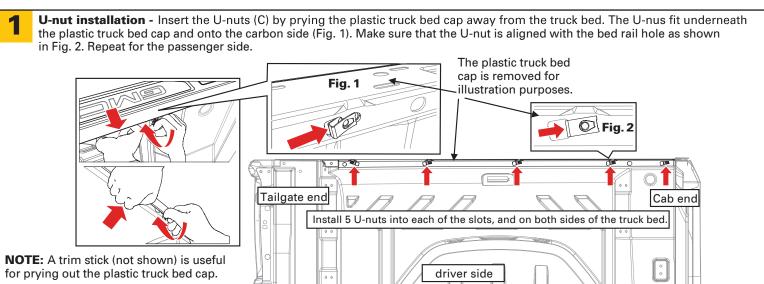

## **GM CarbonPro bed** Page 1 of 2

## **INSTALLATION SUPPLEMENT**

This supplement replaces steps 3-7 in the main install sheet for the vehicles noted. Read this guide before proceeding with the installation.