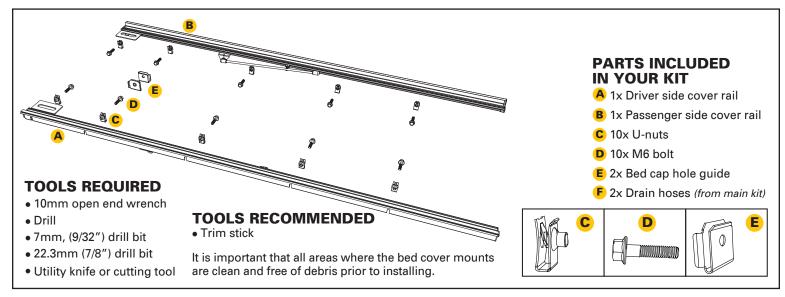

### Ford Ranger 2024+ Page 1 of 3

# Page 1 of 3 PARTS INCLUDED IN YOUR KIT

A 6x Clamp

#### **TOOLS RECOMMENDED**

- · Scissors or utility knife
- T-30 Torx
- Phillips screwdriver
- 7/8" (22mm) drill bit & drill
- · Isopropyl alcohol