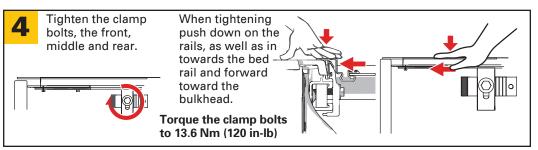

## Ford Ranger 2024+ Page 3 of 3

6

Repeat all of the steps for both sides. Return to standard installation instructions, step 7.