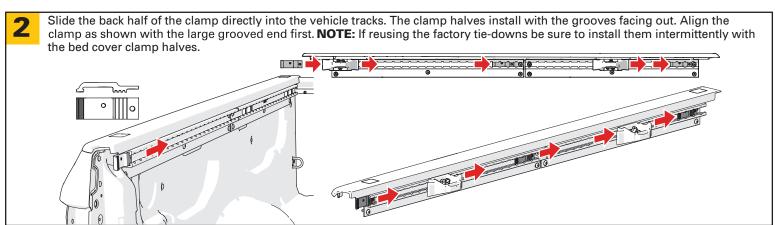

## Ford Ranger 2024+ Page 2 of 3

### **INSTALLATION SUPPLEMENT**

This supplement replaces steps 3-7 in the main install sheet for the vehicles noted. Read this guide before proceeding with the installation.