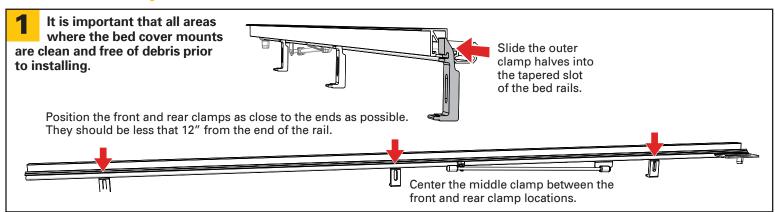

### Ford Ranger 2024+ Page 1 of 3

# Page 1 of 3 PARTS INCLUDED IN YOUR KIT

A 6x Clamp

#### **TOOLS RECOMMENDED**

- · Scissors or utility knife
- T-30 Torx
- Phillips screwdriver
- 7/8" (22mm) drill bit & drill
- · Isopropyl alcohol