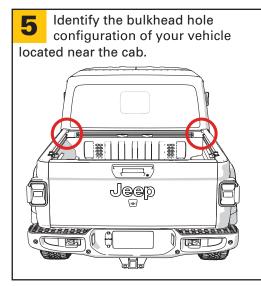

## Jeep Gladiator Page 1 of 4

#### **Drop-in Liner Trimming**

If the truck has a drop-in bedliner, the top corners at the bulkhead, and the top corners of the tailgate liner need to be trimmed to allow for the bed cover rails.

**CAUTION:** Move the bedliner away from the truck sheet metal, or remove the liner from the truck so that the truck bed is not damaged.