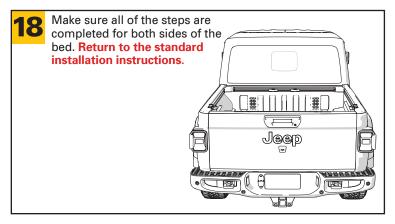

## Ford Ranger 2024+ Page 3 of 3

6

Repeat all of the steps for both sides. Return to standard installation instructions, step 7.