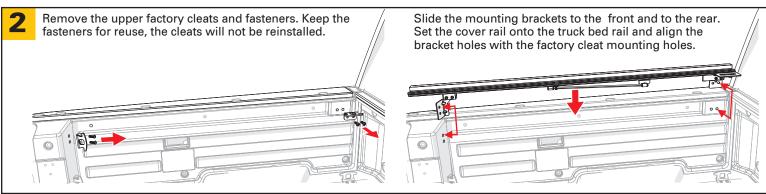

## **Toyota Tundra 2016+**

It is important that all areas where the bed cover mounts are clean and free of debris prior to installing.

Remove the factory cargo rails and fasteners. Retain both for later reinstallation.