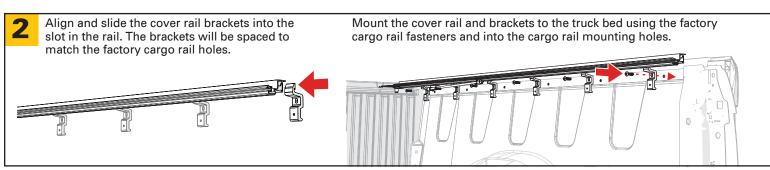

## **Toyota Tundra 2016+**

It is important that all areas where the bed cover mounts are clean and free of debris prior to installing.

Remove the factory cargo rails and fasteners. Retain both for later reinstallation.