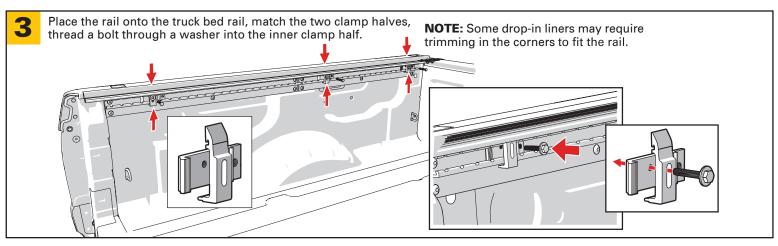

## Ford Ranger 2024+ Page 2 of 3

### **INSTALLATION SUPPLEMENT**

This supplement replaces steps 3-7 in the main install sheet for the vehicles noted. Read this guide before proceeding with the installation.