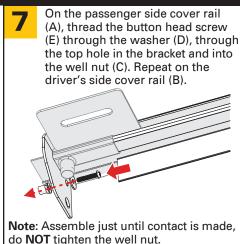

d.



Holes are necessary in the drop-in bedliner for the bed cover rail drain tubes. A 7/8",[0.875", (22mm)], diameter hole needs to be centered on the first rib from the edge. The hole will be 2.875", 73mm, up from the floor The hole is cut on both sides, as a mirror image.



If the bed rail caps are not trimmed at the tailgate section, cut using the scribed lines as a guide to expose the area shown. Perform this operation on both sides of the pickup box.

**NOTE:** It is important that all areas where the bed cover mounts are clean and free of debris prior to installing.









## **INSTALLATION SUPPLEMENT**

This supplement replaces steps 3-7 in the main install sheet for the vehicles noted. Read this guide before proceeding with the installation.

### Jeep Gladiator Page 3 of 4

















#### INSTALLATION SUPPLEMENT

This supplement replaces steps 3-7 in the main install sheet for the vehicles noted. Read this guide before proceeding with the installation.

#### Jeep Gladiator Page 4 of 4















## **INSTALLATION SUPPLEMENT**

This supplement replaces steps 3-7 in the main install sheet for the vehicles noted. Read this guide before proceeding with the installation.

## **GM CarbonPro bed** Page 1 of 2









## **INSTALLATION SUPPLEMENT**

This supplement replaces steps 3-7 in the main install sheet for the vehicles noted. Read this guide before proceeding with the installation.

## **GM CarbonPro bed** Page 2 of 2







## **INSTALLATION SUPPLEMENT**

This supplement replaces steps 3-7 in the main install sheet for the vehicles noted. Read this g