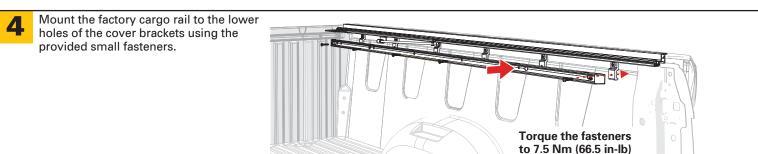

## **Toyota Tundra 2016+**

It is important that all areas where the bed cover mounts are clean and free of debris prior to installing.

Remove the factory cargo rails and fasteners. Retain both for later reinstallation.