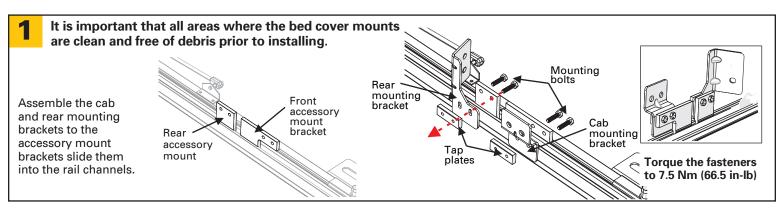

## **Toyota Tacoma 2016+**

It is important that all areas where the bed cover mounts are clean and free of debris prior to installing.

Remove the factory cab header rail. Remove the backing from the foam seals, and adhere a seal to both sides of the header rail. Reassemble the header rail to the truck, tighten the fasteners to 7.5Nm, (66.5 in-lb)