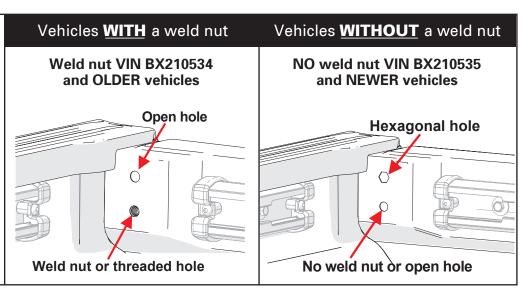

## Jeep Gladiator Page 1 of 4

#### **Drop-in Liner Trimming**

If the truck has a drop-in bedliner, the top corners at the bulkhead, and the top corners of the tailgate liner need to be trimmed to allow for the bed cover rails.

**CAUTION:** Move the bedliner away from the truck sheet metal, or remove the liner from the truck so that the truck bed is not damaged.