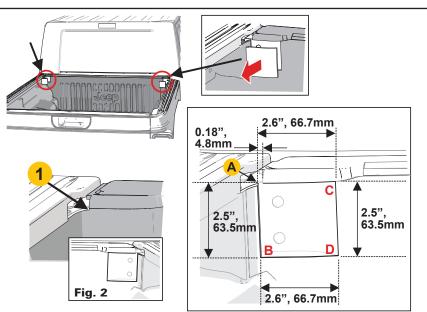

#### **Drop-in Liner Trimming**

If the truck has a drop-in bedliner, the top corners at the bulkhead, and the top corners of the tailgate liner need to be trimmed to allow for the bed cover rails.

**CAUTION:** Move the bedliner away from the truck sheet metal, or remove the liner from the truck so that the truck bed is not damaged.

Locate the necessary cuts by starting with the top left corner edge of the liner 1, then measure a distance of 0.18", 4.8mm, outwards to establish point **A.** The first cut is down from **A** 2.5", 63.5mm, to point **B.** The next cut is from point **A**, inwards. horizontally 2.6", 66.7mm, to point **C.** Cut from point **C** to **D**, then finish with a cut from **B** to **D**.

The cut is done on the passenger side as a mirror image, **Figure 2**.