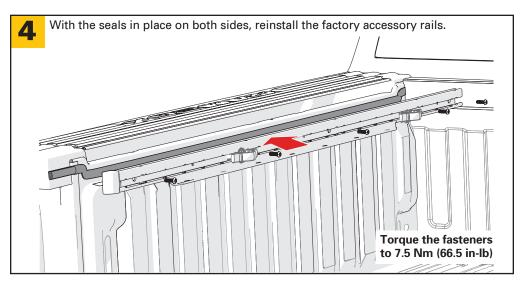

## **Toyota Tacoma 2016+**

It is important that all areas where the bed cover mounts are clean and free of debris prior to installing.

Remove the factory cab header rail. Remove the backing from the foam seals, and adhere a seal to both sides of the header rail. Reassemble the header rail to the truck, tighten the fasteners to 7.5Nm, (66.5 in-lb)