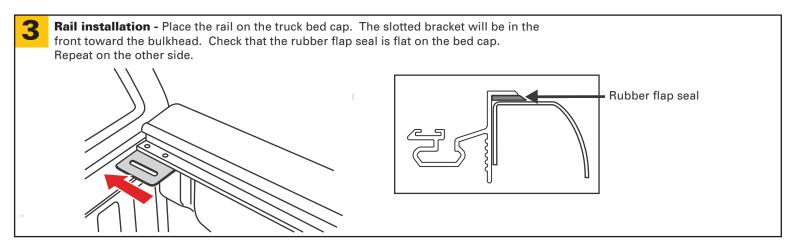

laces steps 3-7 in the main install sheet for the vehicles noted. Read this guide before proceeding with the installation.

## **GM CarbonPro bed** Page 2 of 2







## **INSTALLATION SUPPLEMENT**

This supplement replaces steps 3-7 in the main install sheet for the vehicles noted. Read this guide before proceeding with the installation.

### Ford Ranger 2024+ Page 1 of 3

# Page 1 of 3 PARTS INCLUDED IN YOUR KIT

A 6x Clamp





#### **TOOLS RECOMMENDED**

- · Scissors or utility knife
- T-30 Torx
- Phillips screwdriver
- 7/8" (22mm) drill bit & drill
- · Isopropyl alcohol







#### **INSTALLATION SUPPLEMENT**

This supplement replaces steps 3-7 in the main install sheet for the vehicles noted. Read this guide before proceeding with the installation.

## Ford Ranger 2024+ Page 2 of 3









### **INSTALLATION SUPPLEMENT**

This supplement replaces steps 3-7 in the main install sheet for the vehicles noted. Read this guide before proceeding with the installation.

## Ford Ranger 2024+ Page 3 of 3



6

Repeat all of the steps for both sides. Return to standard installation instructions, step 7.