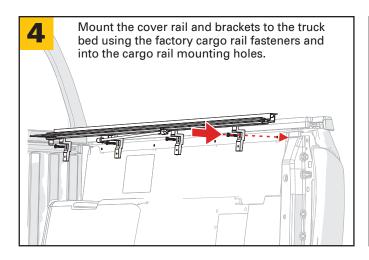

## **Toyota Tundra 2016+**

It is important that all areas where the bed cover mounts are clean and free of debris prior to installing.

Remove the factory cargo rails and fasteners. Retain both for later reinstallation.