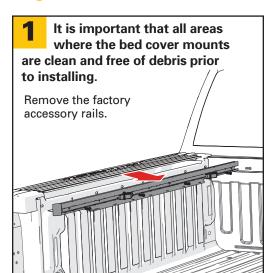

If the bed rail caps are not trimmed at the tailgate section, cut using the scribed lines as a guide to expose the area shown. Perform this operation on both sides of the pickup box.

**NOTE:** It is important that all areas where the bed cover mounts are clean and free of debris prior to installing.