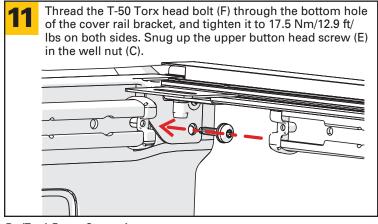

les are necessary in the drop-in bedliner for the bed cover rail drain tubes. A 7/8",[0.875", (22mm)], diameter hole needs to be centered on the first rib from the edge. The hole will be 2.875", 73mm, up from the floor The hole is cut on both sides, as a mirror image.



If the bed rail caps are not trimmed at the tailgate section, cut using the scribed lines as a guide to expose the area shown. Perform this operation on both sides of the pickup box.

**NOTE:** It is important that all areas where the bed cover mounts are clean and free of debris prior to installing.









## **INSTALLATION SUPPLEMENT**

This supplement replaces steps 3-7 in the main install sheet for the vehicles noted. Read this guide before proceeding with the installation.

### Jeep Gladiator Page 3 of 4

















#### INSTALLATION SUPPLEMENT

This supplement replaces steps 3-7 in the main install sheet for the vehicles noted. Read this guide before proceeding with the installation.

#### Jeep Gladiator Page 4 of 4















## **INSTALLATION SUPPLEMENT**

This supplement replaces steps 3-7 in the main install sheet for the vehicles noted. Read this guide before proceeding with the installation.

## **GM CarbonPro bed** Page 1 of 2









## **INSTALLATION SUPPLEMENT**

This supplement replaces steps 3-7 in the main install sheet for the vehicles noted. Read this guide before proceeding with the installation.

## **GM CarbonPro bed** Page 2 of 2







## **INSTALLATION SUPPLEMENT**

This supplement replaces steps 3-7 in the main install sheet for the vehicles noted. Read this guide bef