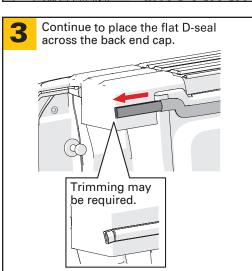

If the bed rail caps are not trimmed at the tailgate section, cut using the scribed lines as a guide to expose the area shown. Perform this operation on both sides of the pickup box.

**NOTE:** It is important that all areas where the bed cover mounts are clean and free of debris prior to installing.