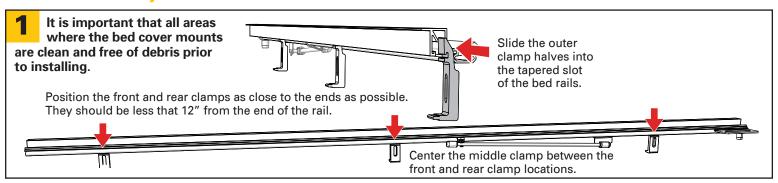

### Ford Ranger 2024+ Page 1 of 3

# Page 1 of 3 PARTS INCLUDED IN YOUR KIT

A 6x Clamp

#### **TOOLS RECOMMENDED**

- · Scissors or utility knife
- T-30 Torx
- Phillips screwdriver
- 7/8" (22mm) drill bit & drill
- · Isopropyl alcohol