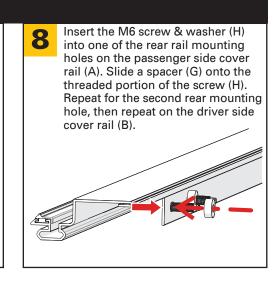

Holes are necessary in the drop-in bedliner for the bed cover rail drain tubes. A 7/8",[0.875", (22mm)], diameter hole needs to be centered on the first rib from the edge. The hole will be 2.875", 73mm, up from the floor The hole is cut on both sides, as a mirror image.



If the bed rail caps are not trimmed at the tailgate section, cut using the scribed lines as a guide to expose the area shown. Perform this operation on both sides of the pickup box.

**NOTE:** It is important that all areas where the bed cover mounts are clean and free of debris prior to installing.









## **INSTALLATION SUPPLEMENT**

This supplement replaces steps 3-7 in the main install sheet for the vehicles noted. Read this guide before proceeding with the installation.

### Jeep Gladiator Page 3 of 4

















#### INSTALLATION SUPPLEMENT

This supplement replaces steps 3-7 in the main install sheet for the vehicles noted. Read this guide before proceeding with the installation.

#### Jeep Gladiator Page 4 of 4















## **INSTALLATION SUPPLEMENT**

This supplement replaces steps 3-7 in the main install sheet for the vehicles noted. Read this guide before proceeding with the installation.

## **GM CarbonPro bed** Page 1 of 2









## **INSTALLATION SUPPLEMENT**

This supplement replaces steps 3-7 in the main install sheet for the vehicles noted. Read this guide before proceeding with the installation.

## **GM CarbonPro bed** Page 2 of 2







## **INSTALLATION SUPPLEMENT**

This supplement replaces steps 3-7 in the main install sheet for the vehicles noted. Read this gui