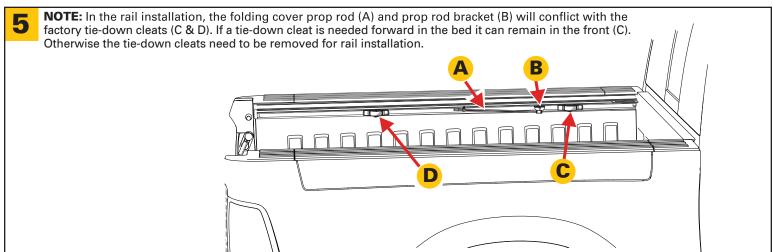

## **Toyota Tundra 2016+**

It is important that all areas where the bed cover mounts are clean and free of debris prior to installing.

Remove the factory cargo rails and fasteners. Retain both for later reinstallation.