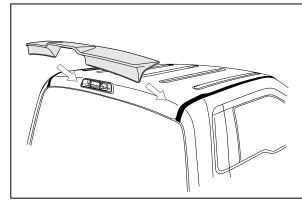

## Installation Instructions

Cab Spoiler 2015-On FORD F-150 Fits all models 983479 / 033580

Do not install in weather conditions below 60 (°F)

Wash with water, detergent and soft cloth or sponge

**STEP 1:** Test fit part on vehicle prior to install. Clean the areas on the roof where the cab spoiler will contact the sheet metal using soap and water. A secondary cleaning of isopropyl alcohol can be used, but is not required.