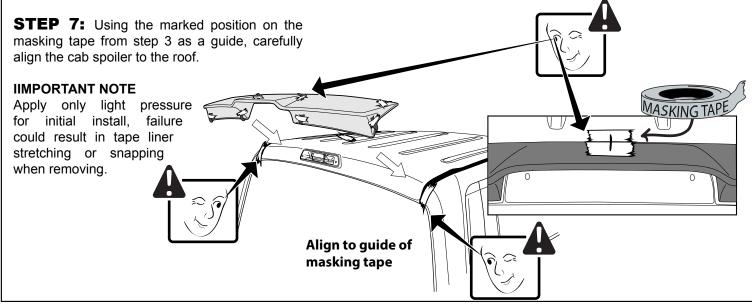

**STEP 2:** Align cab spoiler centrally on the roof, ensuring equal spacing around the Center High Mount Stop Light and at both ends of the spoiler to the roof weather-strip channel.

**STEP 3:** Place masking tape on roof aligning the edge of the masking tape to each end on the cab spoiler. Place masking tape centrally on the roof sheet metal and cab spoiler, mark line with a non-permanent pen to assist in positioning.