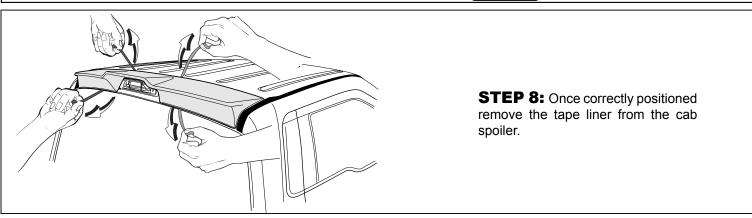

• Do not install in weather conditions below 60 (°F)

Wash with water, detergent and soft cloth or sponge

**STEP 9:** Press and rub the cab spoiler down along attachment points approximately 5 times with a dry clean cloth, remove masking tape from roof.