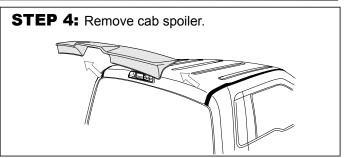

**STEP 2:** Align cab spoiler centrally on the roof, ensuring equal spacing around the Center High Mount Stop Light and at both ends of the spoiler to the roof weather-strip channel.

**STEP 3:** Place masking tape on roof aligning the edge of the masking tape to each end on the cab spoiler. Place masking tape centrally on the roof sheet metal and cab spoiler, mark line with a non-permanent pen to assist in positioning.