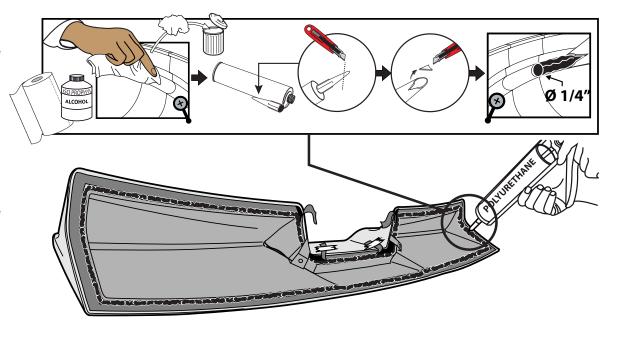

• Do not install in weather conditions below 60 (°F)

Wash with water, detergent and soft cloth or sponge

STEP 6: Clean channel the running along the inside edge part with isopropyl alcohol, wipe dry with a clean cloth. Insert the nozzle to the adhesive tube. Cut the top of nozzle and place in dispensing gun, carefully apply a 1/4" wide bead of the adhesive into the channel along inside edge of the entire part. Ensure adhesive does not come into contact with the tape.