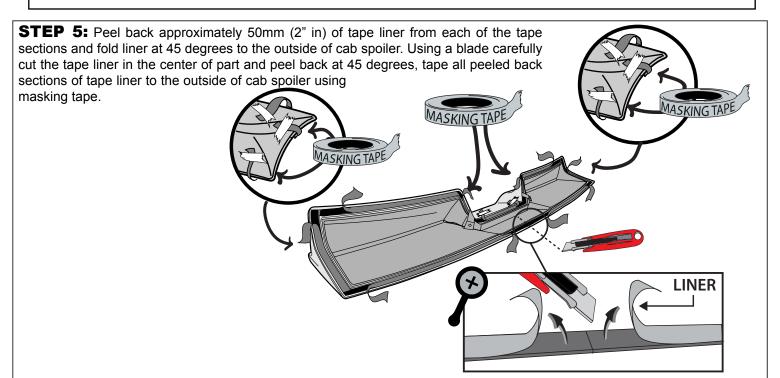

**STEP 2:** Align cab spoiler centrally on the roof, ensuring equal spacing around the Center High Mount Stop Light and at both ends of the spoiler to the roof weather-strip channel.

**STEP 3:** Place masking tape on roof aligning the edge of the masking tape to each end on the cab spoiler. Place masking tape centrally on the roof sheet metal and cab spoiler, mark line with a non-permanent pen to assist in positioning.