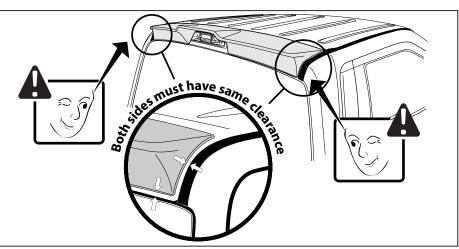

**STEP 2:** Align cab spoiler centrally on the roof, ensuring equal spacing around the Center High Mount Stop Light and at both ends of the spoiler to the roof weather-strip channel.

**STEP 3:** Place masking tape on roof aligning the edge of the masking tape to each end on the cab spoiler. Place masking tape centrally on the roof sheet metal and cab spoiler, mark line with a non-permanent pen to assist in positioning.