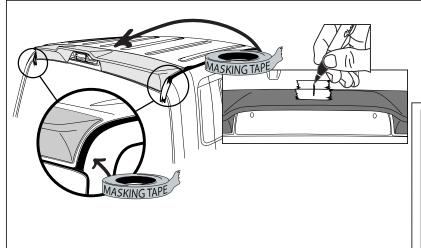

**STEP 2:** Align cab spoiler centrally on the roof, ensuring equal spacing around the Center High Mount Stop Light and at both ends of the spoiler to the roof weather-strip channel.

**STEP 3:** Place masking tape on roof aligning the edge of the masking tape to each end on the cab spoiler. Place masking tape centrally on the roof sheet metal and cab spoiler, mark line with a non-permanent pen to assist in positioning.