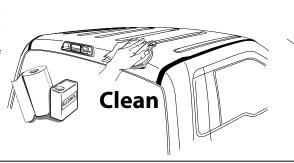

Do not install in weather conditions below 60 (°F)

Wash with water, detergent and soft cloth or sponge

**STEP 1:** Test fit part on vehicle prior to install. Clean the areas on the roof where the cab spoiler will contact the sheet metal using soap and water. A secondary cleaning of isopropyl alcohol can be used, but is not required.