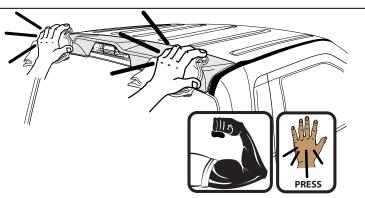

• Do not install in weather conditions below 60 (°F)

Wash with water, detergent and soft cloth or sponge

**STEP 9:** Press and rub the cab spoiler down along attachment points approximately 5 times with a dry clean cloth, remove masking tape from roof.