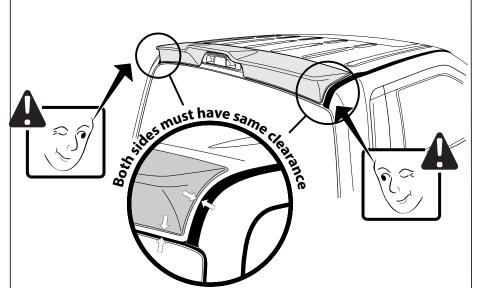

**STEP 2:** Align cab spoiler centrally on the roof, ensuring equal spacing around the Center High Mount Stop Light and at both ends of the spoiler to the roof weather-strip channel.

**STEP 3:** Place masking tape on roof aligning the edge of the masking tape to each end on the cab spoiler. Place masking tape centrally on the roof sheet metal and cab spoiler, mark line with a non-permanent pen to assist in positioning.