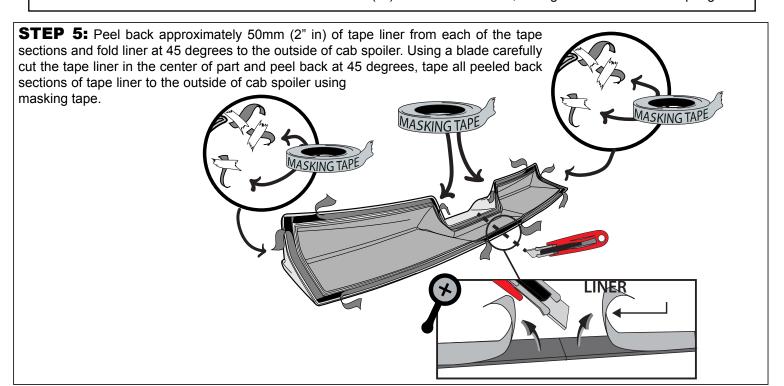

• Do not install in weather conditions below 60 (°F)

Wash with water, detergent and soft cloth or sponge

STEP 6: Clean channel the running along the inside edge part with isopropyl alcohol, wipe dry with a clean cloth. Insert the nozzle to the adhesive tube. Cut the top of nozzle and place in dispensing gun, carefully apply a 1/4" wide bead of the adhesive into the channel along inside edge of the entire part. Ensure adhesive does not come into contact with the tape.