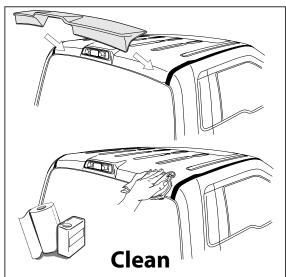

• Do not install in weather conditions below 60 (°F)

Wash with water, detergent and soft cloth or sponge

**STEP 1:** Test fit part on vehicle prior to install. Clean the areas on the roof where the cab spoiler will contact the sheet metal using soap and water. A secondary cleaning of isopropyl alcohol can be used, but is not required.