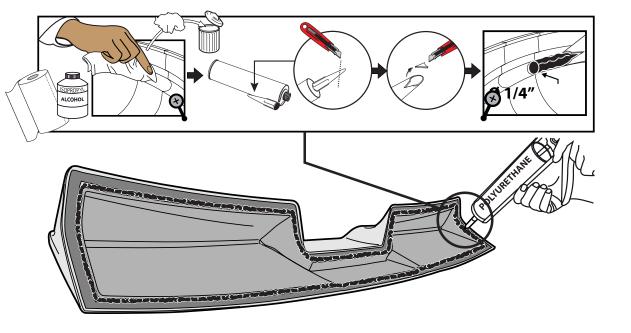

• Do not install in weather conditions below 60 (°F)

Wash with water, detergent and soft cloth or sponge

STEP 6: Clean channel the running along the inside edge part with isopropyl alcohol, wipe dry with a clean cloth. Insert the nozzle to the adhesive tube. Cut the top of nozzle and place in dispensing gun, carefully apply a 1/4" wide bead of the adhesive into the channel along inside edge of the entire part. Ensure adhesive does not come into contact with the tape.