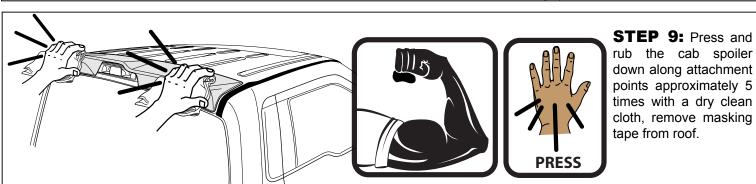

• Do not install in weather conditions below 60 (°F)

Wash with water, detergent and soft cloth or sponge

STEP 6: Clean channel the running along the inside edge part with isopropyl alcohol, wipe dry with a clean cloth. Insert the nozzle to the adhesive tube. Cut the top of nozzle and place in dispensing gun, carefully apply a 1/4" wide bead of the adhesive into the channel along inside edge of the entire part. Ensure adhesive does not come into contact with the tape.