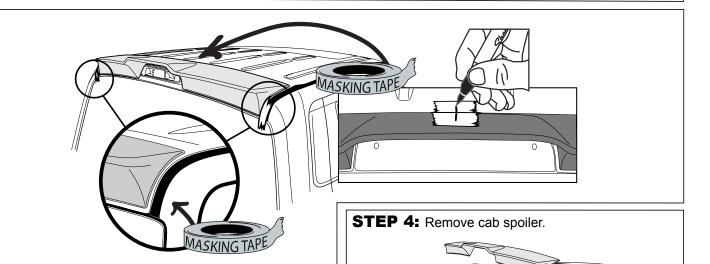

**STEP 2:** Align cab spoiler centrally on the roof, ensuring equal spacing around the Center High Mount Stop Light and at both ends of the spoiler to the roof weather-strip channel.

**STEP 3:** Place masking tape on roof aligning the edge of the masking tape to each end on the cab spoiler. Place masking tape centrally on the roof sheet metal and cab spoiler, mark line with a non-permanent pen to assist in positioning.