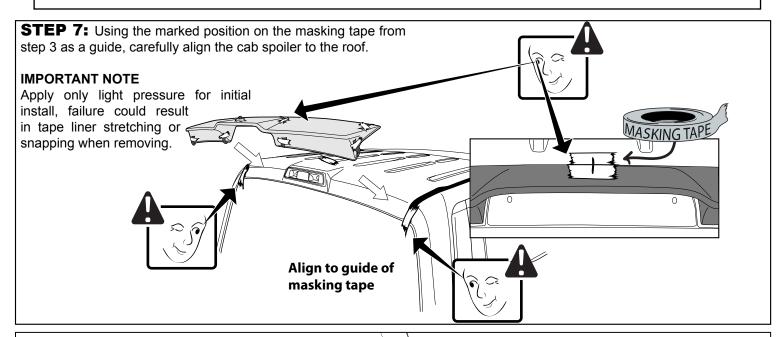

**STEP 2:** Align cab spoiler centrally on the roof, ensuring equal spacing around the Center High Mount Stop Light and at both ends of the spoiler to the roof weather-strip channel.

**STEP 3:** Place masking tape on roof aligning the edge of the masking tape to each end on the cab spoiler. Place masking tape centrally on the roof sheet metal and cab spoiler, mark line with a non-permanent pen to assist in positioning.