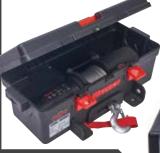

# TROJAN PORTABLE UTILITY WINCH

The Trojan Portable Utility Winch is a complete winching solution in a convenient kit that features a 4,000 lb rated line pull winch on a unique powder coated winch platform, all in a compact, easy to carry composite tool box. The kit is easy to store, use, and repack. Completely portable, the Trojan requires no installation and does not require a winch mount; however, it can be permanently mounted on a trailer and be used as a utility winch if desired.

## **OUTSTANDING FEATURES**

- → 4000 lb Pulling Power
- Synthetic or Wire Rope version available
- → Built in 1/4 inch hardened steel plate
- Can be permanently mounted
- Quick plug and play functionality