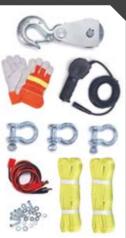

### STANDARD ACCESSORIES

- → 6 000 lb pulley block
- Quick connect cord with alligator clips
- → Three 20,000 lb D-shackles
- → 2 x 8 ft HD straps rated 8,000lbs
- → 12ft Hand Help Remote
- → 10 foot quick connect power cord
- → Heavy Duty leather palmed winch gloves