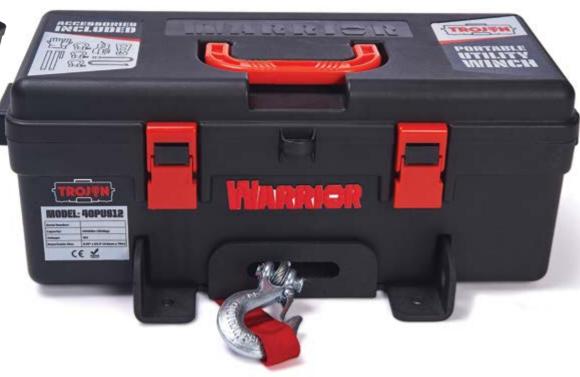

# TROJAN PORTABLE UTILITY WINCH

The Trojan Portable Utility Winch is a complete winching solution in a convenient kit that features a 4,000 lb rated line pull winch on a unique powder coated winch platform, all in a compact, easy to carry composite tool box. The kit is easy to store, use, and repack. Completely portable, the Trojan requires no installation and does not require a winch mount; however, it can be permanently mounted on a trailer and be used as a utility winch if desired.

## **OUTSTANDING FEATURES**

- → 4000 lb Pulling Power
- Synthetic or Wire Rope version available
- → Built in 1/4 inch hardened steel plate
- Can be permanently mounted
- Quick plug and play functionality