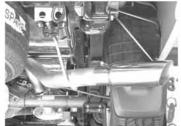

### 2) Installing your catback exhaust system

Install Headpipe-01 onto the stock headpipe on the driver side where you just cut it and slib bracket into stock rubber hanger. Next install Headpipe-02 onto the stock headpipe on the passenger side. This headpipe may need to be rotated to line up with the muffler Proceed to install muffler onto headpipes. Install the Tailpipe onto the muffler and insert the welded hanger into the rubber grommets. Once the exhaust system is positioned and lined up correctly, install clamps at all connections. Install the stainless steel tip and tighten all bolts.