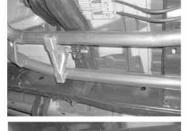

### 2) Installing your catback exhaust system

Install Headpipe-01 onto the stock headpipe on the driver side where you just cut it and slib bracket into stock rubber hanger. Next install Headpipe-02 onto the stock headpipe on the passenger side. This headpipe may need to be rotated to line up with the muffler Proceed to install muffler onto headpipes. Install the Tailpipe onto the muffler and insert the welded hanger into the rubber grommets. Once the exhaust system is positioned and lined up correctly, install clamps at all connections. Install the stainless steel tip and tighten all bolts.