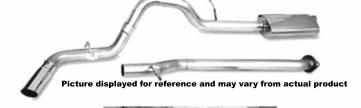

# Part # 60046 2008 Nissan Titan King Cab, Crew Cab, Short Bed 5.6L 2/4WD

#### Kit includes:

| Qty. | Description | Part#    |
|------|-------------|----------|
| 1    | Headpipe-01 | 300-1062 |
| 1    | Headpipe-02 | 300-1063 |
| 1    | CGS Muffler | 83025    |
| 1    | Tailpipe    | 300-1037 |

- 2 2 1/4" Clamps
- 2 2 1/2" Clamps
- 1 3" Clamp
- 1 3 1/2" Stainless Steel Tip 93530