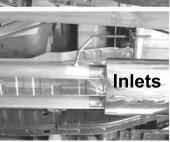

## 1) Remove stock exhaust system

First start by reading all the instructions completly before beginning installation. Remove the stock exhaust system by measuring back 4" from the front bracket (as seen in photo), mark both pipes and cut them. Then Remove the system from under the truck. Cutting may be required for removal for certain models.