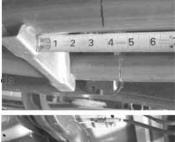

## 1) Remove stock exhaust system

First start by reading all the instructions completly before beginning installation. Remove the stock exhaust system by measuring back 4" from the front bracket (as seen in photo), mark both pipes and cut them. Then Remove the system from under the truck. Cutting may be required for removal for certain models.