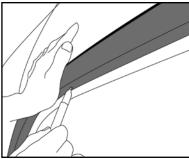

**STEP 1.** Place fender trim over fender to be installed and align properly from edge to edge

**STEP 2.** Firmly press Carrichs' fender trim onto vehicle's fender and mark reference points located on fender trim. Do this to all pilot holes on fender trim.