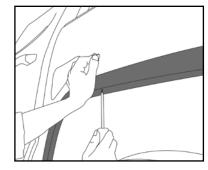

7/64 drill bit at designated reference points marked from previous step. Do this to all marked reference points.

**STEP 4.** Drive the supplied stainless steel screws to fender trim with a Phillips screwdriver. Repeat for all other pilot holes.