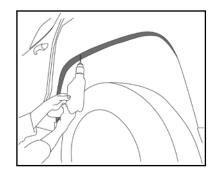

7/64 drill bit at designated reference points marked from previous step. Do this to all marked reference points.

**STEP 4.** Drive the supplied stainless steel screws to fender trim with a Phillips screwdriver. Repeat for all other pilot holes.