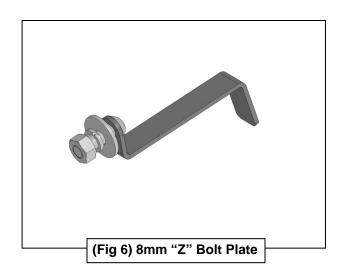

#### PROCEDURE:

- 1. REMOVE CONTENTS FROM BOX. VERIFY ALL PARTS ARE PRESENT. READ INSTRUCTIONS CAREFULLY. MINOR CUTTING IS REQUIRED. ASSISTANCE IS RECOMMENDED. FOR "XD" GAS AND DIESEL MODELS ONLY, EXCLUDES NON-XD 2017-ON MODELS. INSTALLATION MAY INTERFERE WITH FORWARD FACING FRONT SENSORS.
- 2. Starting from under the front of the vehicle, remove the factory tow hooks if equipped, (Figures 1 & 2). NOTE: Tow hooks cannot be reinstalled.
- 3. Select the passenger/right Frame Mounting Bracket, (Figure 3). Use the included (2) 12-1.25mm x 55mm SPECIAL Fine Thread Hex Bolts, (2) 12mm Lock Washers and (2) 12mm Flat Washers to attach the Mounting Bracket to the holes in the bottom of the frame, (Figures 3 & 4). Do not tighten hardware at this time. Repeat to install the driver/left Frame Bracket.
- 4. Open the hood and remove the plastic cover from the top of the radiator, (Figure 5). Next, remove the clips attaching the top and center of the grille. Leave the bottom of the grille attached at this time. NOTE: The grille is held in place with several plastic lock clips. Insert a flat blade screwdriver into the slot in the lock clip and rotate approximately 1/4-turn to release lock clips.
- 5. Select (1) 8mm "Z" Bolt Plate, (Figure 6). Locate the factory hole in the radiator core support, (Figures 7 & 10). Insert the Bolt Plate from the back and out through the front of the core support, (Figure 8). Tilt the grille forward slightly for access. Temporarily hold the Bolt Plate in place with (1) 8mm Flat Washer, (1) 8mm Lock Washer and (1) 8mm Hex Nut, (Figure 9). Leave hardware loose at this time. Repeat to install the driver/left Bolt Plate.
- **6.** Push the grille assembly back against the Bolt Plate hardware. Mark the locations where the plastic tabs on the underside/back of the top cover on the grille hit the 8mm hardware, **(Figure 9)**. Temporarily remove the grille assembly and move it to a clean, stable work surface, **(Figure 10)**.
- 7. Use a sharp knife or hacksaw blade to carefully cut the plastic tabs off of the underside of the cover to clear the hardware, (Figure 9). IMPORTANT: The cover must fit tight against the radiator core support. Only remove the plastic material under the cover interfering with the fit of the cover.
- 8. Reattach the grille assembly at the bottom only, do not reattach the top of the grille at this time.
- 9. With assistance, position the Grille Guard onto the outside of the Frame Mounting Brackets. Attach the Grille Guard to the Brackets with the included (6) 12-1.75mm x 35mm Coarse Thread Hex Bolts, (12) 12mm Flat Washers, (6) 12mm Lock Washers and (6) 12mm Hex Nuts, (Figures 11 & 12). Do not tighten hardware at this time.