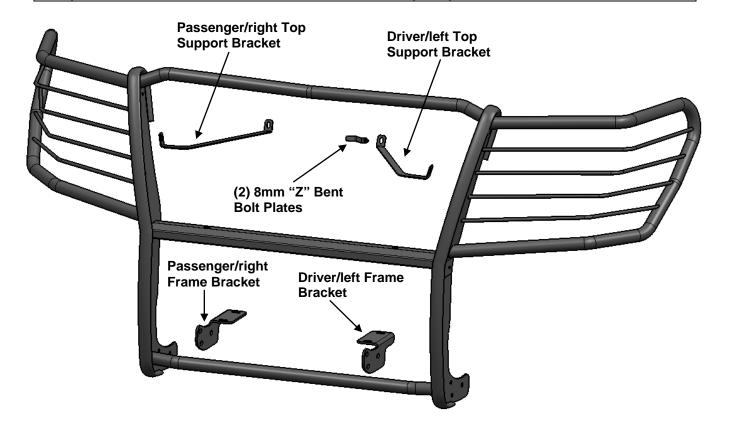

#### **PARTS LIST:**

| 1  | Grille Guard                                          | 10 | 12mm Lock Washers                        |
|----|-------------------------------------------------------|----|------------------------------------------|
| 1  | Driver/left Frame Bracket                             | 6  | 12mm Hex Nuts                            |
| 1  | Passenger/right Frame Bracket                         | 2  | 8-1.25mm x 25mm "Z" Bolt Plates          |
| 1  | Driver/left Top Support Bracket                       | 8  | Hex socket button head bolt M8_25        |
| 1  | Passenger/right Top Support Bracket                   | 18 | 8mm x 24mm OD x 2mm Flat Washers         |
| 4  | 12-1.25mm x 55mm <b>SPECIAL Fine Thread</b> Hex Bolts | 4  | 8mm Lock Washers                         |
| 6  | 12-1.75mm x 35mm Hex Bolts                            | 4  | 8mm Hex Nuts                             |
|    |                                                       |    | Type 1 hex lock nut M8 with non-metallic |
| 16 | 12mm x 32mm OD x 3mm Large Flat Washers               | 6  | insert                                   |
| 1  | Wrench                                                |    |                                          |

#### PROCEDURE:

- 1. REMOVE CONTENTS FROM BOX. VERIFY ALL PARTS ARE PRESENT. READ INSTRUCTIONS CAREFULLY. MINOR CUTTING IS REQUIRED. ASSISTANCE IS RECOMMENDED. FOR "XD" GAS AND DIESEL MODELS ONLY, EXCLUDES NON-XD 2017-ON MODELS. INSTALLATION MAY INTERFERE WITH FORWARD FACING FRONT SENSORS.
- 2. Starting from under the front of the vehicle, remove the factory tow hooks if equipped, (Figures 1 & 2). NOTE: Tow hooks cannot be reinstalled.
- 3. Select the passenger/right Frame Mounting Bracket, (Figure 3). Use the included (2) 12-1.25mm x 55mm SPECIAL Fine Thread Hex Bolts, (2) 12mm Lock Washers and (2) 12mm Flat Washers to attach the Mounting Bracket to the holes in the bottom of the frame, (Figures 3 & 4). Do not tighten hardware at this time. Repeat to install the driver/left Frame Bracket.
- 4. Open the hood and remove the plastic cover from the top of the radiator, (Figure 5). Next, remove the clips attaching the top and center of the grille. Leave the bottom of the grille attached at this time. NOTE: The grille is held in place with several plastic lock clips. Insert a flat blade screwdriver into the slot in the lock clip and rotate approximately 1/4-turn to release lock clips.
- 5. Select (1) 8mm "Z" Bolt Plate, (Figure 6). Locate the factory hole in the radiator core support, (Figures 7 & 10). Insert the Bolt Plate from the back and out through the front of the core support, (Figure 8). Tilt the grille forward slightly for access. Temporarily hold the Bolt Plate in place with (1) 8mm Flat Washer, (1) 8mm Lock Washer and (1) 8mm Hex Nut, (Figure 9). Leave hardware loose at this time. Repeat to install the driver/left Bolt Plate.
- **6.** Push the grille assembly back against the Bolt Plate hardware. Mark the locations where the plastic tabs on the underside/back of the top cover on the grille hit the 8mm hardware, **(Figure 9)**. Temporarily remove the grille assembly and move it to a clean, stable work surface, **(Figure 10)**.
- 7. Use a sharp knife or hacksaw blade to carefully cut the plastic tabs off of the underside of the cover to clear the hardware, (Figure 9). IMPORTANT: The cover must fit tight against the radiator core support. Only remove the plastic material under the cover interfering with the fit of the cover.
- 8. Reattach the grille assembly at the bottom only, do not reattach the top of the grille at this time.
- 9. With assistance, position the Grille Guard onto the outside of the Frame Mounting Brackets. Attach the Grille Guard to the Brackets with the included (6) 12-1.75mm x 35mm Coarse Thread Hex Bolts, (12) 12mm Flat Washers, (6) 12mm Lock Washers and (6) 12mm Hex Nuts, (Figures 11 & 12). Do not tighten hardware at this time.

Page 3 of 7 6/10/16 (DP)

BLACK MODULAR GRILLE GUARD FOR NISSAN TITAN XD (Incl Diesel and Gas Engine) 2016-2020

- 10. Select the passenger/right Top Support Bracket, (Figure 13). Insert the Support Bracket through the correct opening in the grille so that the Bracket will properly line up with the factory hole in the radiator core support, (See Step 6), and the upright on Grille Guard, (Figures 14 & 15). Reinstall the 8mm Bolt Plate into the factory hole in the passenger side of the radiator core support. Carefully pull the top of the grille forward to access the 8mm Bolt Plate, (Figure 9). Attach the inner end of the Top Support Bracket to the Bolt Plate with (1) 8mm Flat Washer, (1) 8mm Lock Washer and (1) 8mm Hex Nut, (Figures 14 & 15). Attach the outer end of the Top Bracket to the upright with (1) 8mm x 25mm Button Head Bolt, (2) 8mm Flat Washers, (1) 8mm Lock Washer and (1) 8mm Hex Nut, (Figure 16). Do not tighten at this time. Repeat to install the driver/left Top Support Bracket.
- 11. Level and adjust the Grille Guard and tighten all hardware at this time including all Top Support Bracket hardware.
- **12.** Reattach the grille assembly and the plastic cover on the radiator.
- 13. Do periodic inspections to the installation to make sure that all hardware is secure and tight.