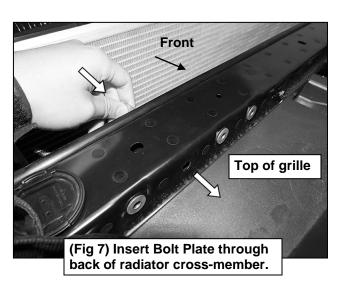

#### PROCEDURE:

- 1. REMOVE CONTENTS FROM BOX. VERIFY ALL PARTS ARE PRESENT. READ INSTRUCTIONS CAREFULLY. MINOR CUTTING IS REQUIRED. ASSISTANCE IS RECOMMENDED. FOR "XD" GAS AND DIESEL MODELS ONLY, EXCLUDES NON-XD 2017-ON MODELS. INSTALLATION MAY INTERFERE WITH FORWARD FACING FRONT SENSORS.
- 2. Starting from under the front of the vehicle, remove the factory tow hooks if equipped, (Figures 1 & 2). NOTE: Tow hooks cannot be reinstalled.
- 3. Select the passenger/right Frame Mounting Bracket, (Figure 3). Use the included (2) 12-1.25mm x 55mm SPECIAL Fine Thread Hex Bolts, (2) 12mm Lock Washers and (2) 12mm Flat Washers to attach the Mounting Bracket to the holes in the bottom of the frame, (Figures 3 & 4). Do not tighten hardware at this time. Repeat to install the driver/left Frame Bracket.
- 4. Open the hood and remove the plastic cover from the top of the radiator, (Figure 5). Next, remove the clips attaching the top and center of the grille. Leave the bottom of the grille attached at this time. NOTE: The grille is held in place with several plastic lock clips. Insert a flat blade screwdriver into the slot in the lock clip and rotate approximately 1/4-turn to release lock clips.
- 5. Select (1) 8mm "Z" Bolt Plate, (Figure 6). Locate the factory hole in the radiator core support, (Figures 7 & 10). Insert the Bolt Plate from the back and out through the front of the core support, (Figure 8). Tilt the grille forward slightly for access. Temporarily hold the Bolt Plate in place with (1) 8mm Flat Washer, (1) 8mm Lock Washer and (1) 8mm Hex Nut, (Figure 9). Leave hardware loose at this time. Repeat to install the driver/left Bolt Plate.
- **6.** Push the grille assembly back against the Bolt Plate hardware. Mark the locations where the plastic tabs on the underside/back of the top cover on the grille hit the 8mm hardware, **(Figure 9)**. Temporarily remove the grille assembly and move it to a clean, stable work surface, **(Figure 10)**.
- 7. Use a sharp knife or hacksaw blade to carefully cut the plastic tabs off of the underside of the cover to clear the hardware, (Figure 9). IMPORTANT: The cover must fit tight against the radiator core support. Only remove the plastic material under the cover interfering with the fit of the cover.
- 8. Reattach the grille assembly at the bottom only, do not reattach the top of the grille at this time.
- 9. With assistance, position the Grille Guard onto the outside of the Frame Mounting Brackets. Attach the Grille Guard to the Brackets with the included (6) 12-1.75mm x 35mm Coarse Thread Hex Bolts, (12) 12mm Flat Washers, (6) 12mm Lock Washers and (6) 12mm Hex Nuts, (Figures 11 & 12). Do not tighten hardware at this time.