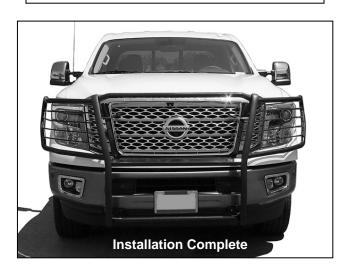

## INSTALLATION INSTRUCTIONS

BLACK MODULAR GRILLE GUARD FOR NISSAN TITAN XD (Incl Diesel and Gas Engine) 2016-2020
PART # 17NR28MA

Page 1 of 7 6/10/16 (DP)

## BLACK MODULAR GRILLE GUARD FOR NISSAN TITAN XD (Incl Diesel and Gas Engine) 2016-2020