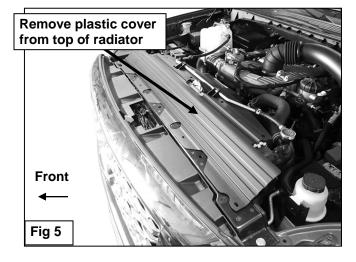

#### PROCEDURE:

- 1. REMOVE CONTENTS FROM BOX. VERIFY ALL PARTS ARE PRESENT. READ INSTRUCTIONS CAREFULLY. MINOR CUTTING IS REQUIRED. ASSISTANCE IS RECOMMENDED. FOR "XD" GAS AND DIESEL MODELS ONLY, EXCLUDES NON-XD 2017-ON MODELS. INSTALLATION MAY INTERFERE WITH FORWARD FACING FRONT SENSORS.
- 2. Starting from under the front of the vehicle, remove the factory tow hooks if equipped, (Figures 1 & 2). NOTE: Tow hooks cannot be reinstalled.
- 3. Select the passenger/right Frame Mounting Bracket, (Figure 3). Use the included (2) 12-1.25mm x 55mm SPECIAL Fine Thread Hex Bolts, (2) 12mm Lock Washers and (2) 12mm Flat Washers to attach the Mounting Bracket to the holes in the bottom of the frame, (Figures 3 & 4). Do not tighten hardware at this time. Repeat to install the driver/left Frame Bracket.
- 4. Open the hood and remove the plastic cover from the top of the radiator, (Figure 5). Next, remove the clips attaching the top and center of the grille. Leave the bottom of the grille attached at this time. NOTE: The grille is held in place with several plastic lock clips. Insert a flat blade screwdriver into the slot in the lock clip and rotate approximately 1/4-turn to release lock clips.
- 5. Select (1) 8mm "Z" Bolt Plate, (Figure 6). Locate the factory hole in the radiator core support, (Figures 7 & 10). Insert the Bolt Plate from the back and out through the front of the core support, (Figure 8). Tilt the grille forward slightly for access. Temporarily hold the Bolt Plate in place with (1) 8mm Flat Washer, (1) 8mm Lock Washer and (1) 8mm Hex Nut, (Figure 9). Leave hardware loose at this time. Repeat to install the driver/left Bolt Plate.
- **6.** Push the grille assembly back against the Bolt Plate hardware. Mark the locations where the plastic tabs on the underside/back of the top cover on the grille hit the 8mm hardware, **(Figure 9)**. Temporarily remove the grille assembly and move it to a clean, stable work surface, **(Figure 10)**.
- 7. Use a sharp knife or hacksaw blade to carefully cut the plastic tabs off of the underside of the cover to clear the hardware, (Figure 9). IMPORTANT: The cover must fit tight against the radiator core support. Only remove the plastic material under the cover interfering with the fit of the cover.
- 8. Reattach the grille assembly at the bottom only, do not reattach the top of the grille at this time.
- 9. With assistance, position the Grille Guard onto the outside of the Frame Mounting Brackets. Attach the Grille Guard to the Brackets with the included (6) 12-1.75mm x 35mm Coarse Thread Hex Bolts, (12) 12mm Flat Washers, (6) 12mm Lock Washers and (6) 12mm Hex Nuts, (Figures 11 & 12). Do not tighten hardware at this time.