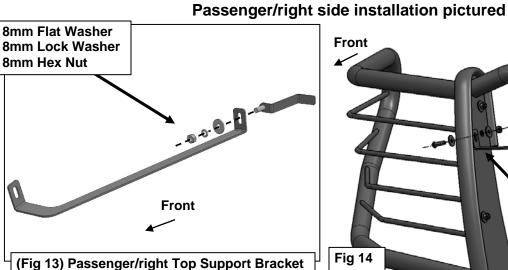

Page 3 of 7 6/10/16 (DP)

BLACK MODULAR GRILLE GUARD FOR NISSAN TITAN XD (Incl Diesel and Gas Engine) 2016-2020

- 10. Select the passenger/right Top Support Bracket, (Figure 13). Insert the Support Bracket through the correct opening in the grille so that the Bracket will properly line up with the factory hole in the radiator core support, (See Step 6), and the upright on Grille Guard, (Figures 14 & 15). Reinstall the 8mm Bolt Plate into the factory hole in the passenger side of the radiator core support. Carefully pull the top of the grille forward to access the 8mm Bolt Plate, (Figure 9). Attach the inner end of the Top Support Bracket to the Bolt Plate with (1) 8mm Flat Washer, (1) 8mm Lock Washer and (1) 8mm Hex Nut, (Figures 14 & 15). Attach the outer end of the Top Bracket to the upright with (1) 8mm x 25mm Button Head Bolt, (2) 8mm Flat Washers, (1) 8mm Lock Washer and (1) 8mm Hex Nut, (Figure 16). Do not tighten at this time. Repeat to install the driver/left Top Support Bracket.
- 11. Level and adjust the Grille Guard and tighten all hardware at this time including all Top Support Bracket hardware.
- **12.** Reattach the grille assembly and the plastic cover on the radiator.
- 13. Do periodic inspections to the installation to make sure that all hardware is secure and tight.

8mm Z Bolt Plate 8mm Flat Washer 8mm Lock Washer

8mm Hex Nut

**Head Bolt** 

(2) 8mm Flat Washers

6/10/16 (DP)

8mm Lock Washer

8mm Hex Nut

Page 7 of 7