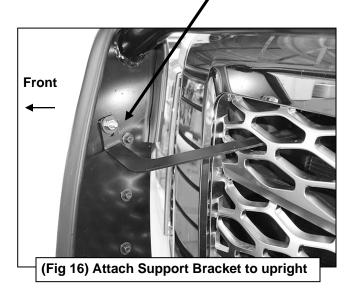

Page 3 of 7 6/10/16 (DP)

BLACK MODULAR GRILLE GUARD FOR NISSAN TITAN XD (Incl Diesel and Gas Engine) 2016-2020

- 10. Select the passenger/right Top Support Bracket, (Figure 13). Insert the Support Bracket through the correct opening in the grille so that the Bracket will properly line up with the factory hole in the radiator core support, (See Step 6), and the upright on Grille Guard, (Figures 14 & 15). Reinstall the 8mm Bolt Plate into the factory hole in the passenger side of the radiator core support. Carefully pull the top of the grille forward to access the 8mm Bolt Plate, (Figure 9). Attach the inner end of the Top Support Bracket to the Bolt Plate with (1) 8mm Flat Washer, (1) 8mm Lock Washer and (1) 8mm Hex Nut, (Figures 14 & 15). Attach the outer end of the Top Bracket to the upright with (1) 8mm x 25mm Button Head Bolt, (2) 8mm Flat Washers, (1) 8mm Lock Washer and (1) 8mm Hex Nut, (Figure 16). Do not tighten at this time. Repeat to install the driver/left Top Support Bracket.
- 11. Level and adjust the Grille Guard and tighten all hardware at this time including all Top Support Bracket hardware.
- **12.** Reattach the grille assembly and the plastic cover on the radiator.
- 13. Do periodic inspections to the installation to make sure that all hardware is secure and tight.