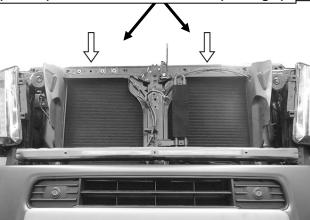

# BLACK MODULAR GRILLE GUARD FOR NISSAN TITAN XD (Incl Diesel and Gas Engine) 2016-2020 Passenger/right side installation pictured

Top Support Brackets attach to holes (arrows) in radiator cross-member (see Fig 8)