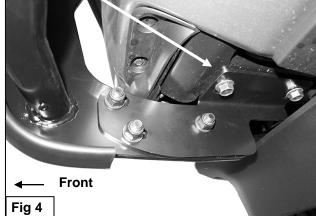

#### PROCEDURE:

- 1. REMOVE CONTENTS FROM BOX. VERIFY ALL PARTS ARE PRESENT. READ INSTRUCTIONS CAREFULLY. MINOR CUTTING IS REQUIRED. ASSISTANCE IS RECOMMENDED. FOR "XD" GAS AND DIESEL MODELS ONLY, EXCLUDES NON-XD 2017-ON MODELS. INSTALLATION MAY INTERFERE WITH FORWARD FACING FRONT SENSORS.
- 2. Starting from under the front of the vehicle, remove the factory tow hooks if equipped, (Figures 1 & 2). NOTE: Tow hooks cannot be reinstalled.
- 3. Select the passenger/right Frame Mounting Bracket, (Figure 3). Use the included (2) 12-1.25mm x 55mm SPECIAL Fine Thread Hex Bolts, (2) 12mm Lock Washers and (2) 12mm Flat Washers to attach the Mounting Bracket to the holes in the bottom of the frame, (Figures 3 & 4). Do not tighten hardware at this time. Repeat to install the driver/left Frame Bracket.
- 4. Open the hood and remove the plastic cover from the top of the radiator, (Figure 5). Next, remove the clips attaching the top and center of the grille. Leave the bottom of the grille attached at this time. NOTE: The grille is held in place with several plastic lock clips. Insert a flat blade screwdriver into the slot in the lock clip and rotate approximately 1/4-turn to release lock clips.
- 5. Select (1) 8mm "Z" Bolt Plate, (Figure 6). Locate the factory hole in the radiator core support, (Figures 7 & 10). Insert the Bolt Plate from the back and out through the front of the core support, (Figure 8). Tilt the grille forward slightly for access. Temporarily hold the Bolt Plate in place with (1) 8mm Flat Washer, (1) 8mm Lock Washer and (1) 8mm Hex Nut, (Figure 9). Leave hardware loose at this time. Repeat to install the driver/left Bolt Plate.
- **6.** Push the grille assembly back against the Bolt Plate hardware. Mark the locations where the plastic tabs on the underside/back of the top cover on the grille hit the 8mm hardware, **(Figure 9)**. Temporarily remove the grille assembly and move it to a clean, stable work surface, **(Figure 10)**.
- 7. Use a sharp knife or hacksaw blade to carefully cut the plastic tabs off of the underside of the cover to clear the hardware, (Figure 9). IMPORTANT: The cover must fit tight against the radiator core support. Only remove the plastic material under the cover interfering with the fit of the cover.
- 8. Reattach the grille assembly at the bottom only, do not reattach the top of the grille at this time.
- 9. With assistance, position the Grille Guard onto the outside of the Frame Mounting Brackets. Attach the Grille Guard to the Brackets with the included (6) 12-1.75mm x 35mm Coarse Thread Hex Bolts, (12) 12mm Flat Washers, (6) 12mm Lock Washers and (6) 12mm Hex Nuts, (Figures 11 & 12). Do not tighten hardware at this time.