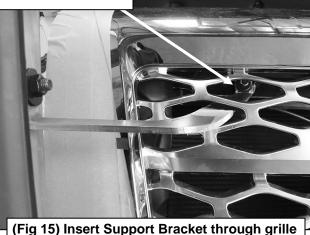

Page 3 of 7 6/10/16 (DP)

BLACK MODULAR GRILLE GUARD FOR NISSAN TITAN XD (Incl Diesel and Gas Engine) 2016-2020

- 10. Select the passenger/right Top Support Bracket, (Figure 13). Insert the Support Bracket through the correct opening in the grille so that the Bracket will properly line up with the factory hole in the radiator core support, (See Step 6), and the upright on Grille Guard, (Figures 14 & 15). Reinstall the 8mm Bolt Plate into the factory hole in the passenger side of the radiator core support. Carefully pull the top of the grille forward to access the 8mm Bolt Plate, (Figure 9). Attach the inner end of the Top Support Bracket to the Bolt Plate with (1) 8mm Flat Washer, (1) 8mm Lock Washer and (1) 8mm Hex Nut, (Figures 14 & 15). Attach the outer end of the Top Bracket to the upright with (1) 8mm x 25mm Button Head Bolt, (2) 8mm Flat Washers, (1) 8mm Lock Washer and (1) 8mm Hex Nut, (Figure 16). Do not tighten at this time. Repeat to install the driver/left Top Support Bracket.
- 11. Level and adjust the Grille Guard and tighten all hardware at this time including all Top Support Bracket hardware.
- **12.** Reattach the grille assembly and the plastic cover on the radiator.
- 13. Do periodic inspections to the installation to make sure that all hardware is secure and tight.