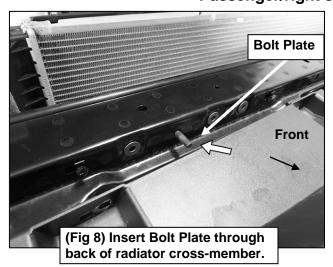

#### PROCEDURE:

- 1. REMOVE CONTENTS FROM BOX. VERIFY ALL PARTS ARE PRESENT. READ INSTRUCTIONS CAREFULLY. MINOR CUTTING IS REQUIRED. ASSISTANCE IS RECOMMENDED. FOR "XD" GAS AND DIESEL MODELS ONLY, EXCLUDES NON-XD 2017-ON MODELS. INSTALLATION MAY INTERFERE WITH FORWARD FACING FRONT SENSORS.
- 2. Starting from under the front of the vehicle, remove the factory tow hooks if equipped, (Figures 1 & 2). NOTE: Tow hooks cannot be reinstalled.
- 3. Select the passenger/right Frame Mounting Bracket, (Figure 3). Use the included (2) 12-1.25mm x 55mm SPECIAL Fine Thread Hex Bolts, (2) 12mm Lock Washers and (2) 12mm Flat Washers to attach the Mounting Bracket to the holes in the bottom of the frame, (Figures 3 & 4). Do not tighten hardware at this time. Repeat to install the driver/left Frame Bracket.
- 4. Open the hood and remove the plastic cover from the top of the radiator, (Figure 5). Next, remove the clips attaching the top and center of the grille. Leave the bottom of the grille attached at this time. NOTE: The grille is held in place with several plastic lock clips. Insert a flat blade screwdriver into the slot in the lock clip and rotate approximately 1/4-turn to release lock clips.
- 5. Select (1) 8mm "Z" Bolt Plate, (Figure 6). Locate the factory hole in the radiator core support, (Figures 7 & 10). Insert the Bolt Plate from the back and out through the front of the core support, (Figure 8). Tilt the grille forward slightly for access. Temporarily hold the Bolt Plate in place with (1) 8mm Flat Washer, (1) 8mm Lock Washer and (1) 8mm Hex Nut, (Figure 9). Leave hardware loose at this time. Repeat to install the driver/left Bolt Plate.
- **6.** Push the grille assembly back against the Bolt Plate hardware. Mark the locations where the plastic tabs on the underside/back of the top cover on the grille hit the 8mm hardware, **(Figure 9)**. Temporarily remove the grille assembly and move it to a clean, stable work surface, **(Figure 10)**.
- 7. Use a sharp knife or hacksaw blade to carefully cut the plastic tabs off of the underside of the cover to clear the hardware, (Figure 9). IMPORTANT: The cover must fit tight against the radiator core support. Only remove the plastic material under the cover interfering with the fit of the cover.
- 8. Reattach the grille assembly at the bottom only, do not reattach the top of the grille at this time.
- 9. With assistance, position the Grille Guard onto the outside of the Frame Mounting Brackets. Attach the Grille Guard to the Brackets with the included (6) 12-1.75mm x 35mm Coarse Thread Hex Bolts, (12) 12mm Flat Washers, (6) 12mm Lock Washers and (6) 12mm Hex Nuts, (Figures 11 & 12). Do not tighten hardware at this time.