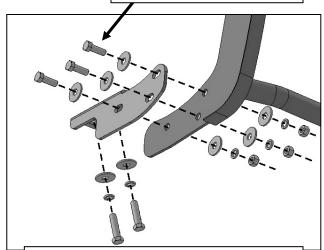

Page 3 of 7 6/10/16 (DP)

BLACK MODULAR GRILLE GUARD FOR NISSAN TITAN XD (Incl Diesel and Gas Engine) 2016-2020

- 10. Select the passenger/right Top Support Bracket, (Figure 13). Insert the Support Bracket through the correct opening in the grille so that the Bracket will properly line up with the factory hole in the radiator core support, (See Step 6), and the upright on Grille Guard, (Figures 14 & 15). Reinstall the 8mm Bolt Plate into the factory hole in the passenger side of the radiator core support. Carefully pull the top of the grille forward to access the 8mm Bolt Plate, (Figure 9). Attach the inner end of the Top Support Bracket to the Bolt Plate with (1) 8mm Flat Washer, (1) 8mm Lock Washer and (1) 8mm Hex Nut, (Figures 14 & 15). Attach the outer end of the Top Bracket to the upright with (1) 8mm x 25mm Button Head Bolt, (2) 8mm Flat Washers, (1) 8mm Lock Washer and (1) 8mm Hex Nut, (Figure 16). Do not tighten at this time. Repeat to install the driver/left Top Support Bracket.
- 11. Level and adjust the Grille Guard and tighten all hardware at this time including all Top Support Bracket hardware.
- **12.** Reattach the grille assembly and the plastic cover on the radiator.
- 13. Do periodic inspections to the installation to make sure that all hardware is secure and tight.

(Fig 10) Remove the grille to cut off plastic tabs to clear Support Brackets. Once properly cut, Reattach grille at bottom only.

Fig 12

Dashed line indicates location of plastic tab under top of grille.

(Fig 9) Mark plastic to cut to clear Top Bracket

- (3) 12mm x 35mm Hex Bolts
- (6) 12mm Flat Washers
- (3) 12mm Lock Washers
- (3) 12mm Hex Nuts

(Fig 11) Attach Grille Guard to Frame Brackets (passenger/right side illustrated)