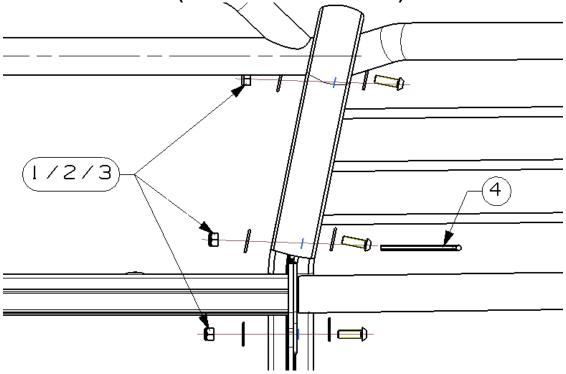

## **WINGS PARTS LIST:**

| 1 | Type 1 hex lock nut M8 with non-<br>metallic insert | 6  |
|---|-----------------------------------------------------|----|
| 2 | Flat Washer D8(8x24x2mm)                            | 12 |
| 3 | Hex socket button head bolt M8_25                   | 6  |
| 4 | Allen Wrench S=5                                    | 1  |

Page 2 of 7 6/10/16 (DP)

BLACK MODULAR GRILLE GUARD FOR NISSAN TITAN XD (Incl Diesel and Gas Engine) 2016-2020 WINGS INSTALLATION PICTURE (LEFT-RIGHT CONSISTENCY):