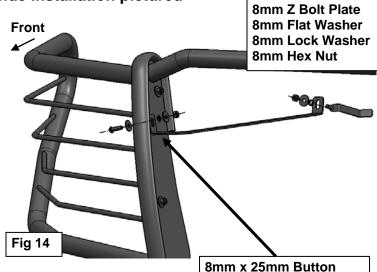

Page 3 of 7 6/10/16 (DP)

BLACK MODULAR GRILLE GUARD FOR NISSAN TITAN XD (Incl Diesel and Gas Engine) 2016-2020

- 10. Select the passenger/right Top Support Bracket, (Figure 13). Insert the Support Bracket through the correct opening in the grille so that the Bracket will properly line up with the factory hole in the radiator core support, (See Step 6), and the upright on Grille Guard, (Figures 14 & 15). Reinstall the 8mm Bolt Plate into the factory hole in the passenger side of the radiator core support. Carefully pull the top of the grille forward to access the 8mm Bolt Plate, (Figure 9). Attach the inner end of the Top Support Bracket to the Bolt Plate with (1) 8mm Flat Washer, (1) 8mm Lock Washer and (1) 8mm Hex Nut, (Figures 14 & 15). Attach the outer end of the Top Bracket to the upright with (1) 8mm x 25mm Button Head Bolt, (2) 8mm Flat Washers, (1) 8mm Lock Washer and (1) 8mm Hex Nut, (Figure 16). Do not tighten at this time. Repeat to install the driver/left Top Support Bracket.
- 11. Level and adjust the Grille Guard and tighten all hardware at this time including all Top Support Bracket hardware.
- **12.** Reattach the grille assembly and the plastic cover on the radiator.
- 13. Do periodic inspections to the installation to make sure that all hardware is secure and tight.

8mm Z Bolt Plate 8mm Flat Washer 8mm Lock Washer

8mm Hex Nut

**Head Bolt** 

(2) 8mm Flat Washers

6/10/16 (DP)

8mm Lock Washer

8mm Hex Nut

Page 7 of 7