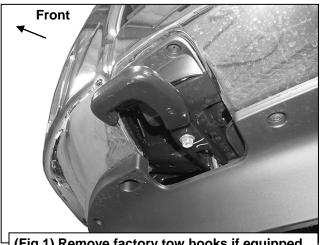

#### PROCEDURE:

- 1. REMOVE CONTENTS FROM BOX. VERIFY ALL PARTS ARE PRESENT. READ INSTRUCTIONS CAREFULLY. MINOR CUTTING IS REQUIRED. ASSISTANCE IS RECOMMENDED. FOR "XD" GAS AND DIESEL MODELS ONLY, EXCLUDES NON-XD 2017-ON MODELS. INSTALLATION MAY INTERFERE WITH FORWARD FACING FRONT SENSORS.
- 2. Starting from under the front of the vehicle, remove the factory tow hooks if equipped, (Figures 1 & 2). NOTE: Tow hooks cannot be reinstalled.
- 3. Select the passenger/right Frame Mounting Bracket, (Figure 3). Use the included (2) 12-1.25mm x 55mm SPECIAL Fine Thread Hex Bolts, (2) 12mm Lock Washers and (2) 12mm Flat Washers to attach the Mounting Bracket to the holes in the bottom of the frame, (Figures 3 & 4). Do not tighten hardware at this time. Repeat to install the driver/left Frame Bracket.
- 4. Open the hood and remove the plastic cover from the top of the radiator, (Figure 5). Next, remove the clips attaching the top and center of the grille. Leave the bottom of the grille attached at this time. NOTE: The grille is held in place with several plastic lock clips. Insert a flat blade screwdriver into the slot in the lock clip and rotate approximately 1/4-turn to release lock clips.
- 5. Select (1) 8mm "Z" Bolt Plate, (Figure 6). Locate the factory hole in the radiator core support, (Figures 7 & 10). Insert the Bolt Plate from the back and out through the front of the core support, (Figure 8). Tilt the grille forward slightly for access. Temporarily hold the Bolt Plate in place with (1) 8mm Flat Washer, (1) 8mm Lock Washer and (1) 8mm Hex Nut, (Figure 9). Leave hardware loose at this time. Repeat to install the driver/left Bolt Plate.
- **6.** Push the grille assembly back against the Bolt Plate hardware. Mark the locations where the plastic tabs on the underside/back of the top cover on the grille hit the 8mm hardware, **(Figure 9)**. Temporarily remove the grille assembly and move it to a clean, stable work surface, **(Figure 10)**.
- 7. Use a sharp knife or hacksaw blade to carefully cut the plastic tabs off of the underside of the cover to clear the hardware, (Figure 9). IMPORTANT: The cover must fit tight against the radiator core support. Only remove the plastic material under the cover interfering with the fit of the cover.
- 8. Reattach the grille assembly at the bottom only, do not reattach the top of the grille at this time.
- 9. With assistance, position the Grille Guard onto the outside of the Frame Mounting Brackets. Attach the Grille Guard to the Brackets with the included (6) 12-1.75mm x 35mm Coarse Thread Hex Bolts, (12) 12mm Flat Washers, (6) 12mm Lock Washers and (6) 12mm Hex Nuts, (Figures 11 & 12). Do not tighten hardware at this time.

### Passenger/right side installation pictured

(Fig 1) Remove factory tow hooks if equipped.

Page 4 of 7 6/10/16 (DP)