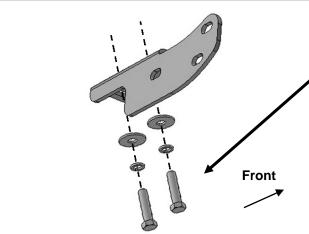

#### PROCEDURE:

- 1. REMOVE CONTENTS FROM BOX. VERIFY ALL PARTS ARE PRESENT. READ INSTRUCTIONS CAREFULLY. MINOR CUTTING IS REQUIRED. ASSISTANCE IS RECOMMENDED. FOR "XD" GAS AND DIESEL MODELS ONLY, EXCLUDES NON-XD 2017-ON MODELS. INSTALLATION MAY INTERFERE WITH FORWARD FACING FRONT SENSORS.
- 2. Starting from under the front of the vehicle, remove the factory tow hooks if equipped, (Figures 1 & 2). NOTE: Tow hooks cannot be reinstalled.
- 3. Select the passenger/right Frame Mounting Bracket, (Figure 3). Use the included (2) 12-1.25mm x 55mm SPECIAL Fine Thread Hex Bolts, (2) 12mm Lock Washers and (2) 12mm Flat Washers to attach the Mounting Bracket to the holes in the bottom of the frame, (Figures 3 & 4). Do not tighten hardware at this time. Repeat to install the driver/left Frame Bracket.
- 4. Open the hood and remove the plastic cover from the top of the radiator, (Figure 5). Next, remove the clips attaching the top and center of the grille. Leave the bottom of the grille attached at this time. NOTE: The grille is held in place with several plastic lock clips. Insert a flat blade screwdriver into the slot in the lock clip and rotate approximately 1/4-turn to release lock clips.
- 5. Select (1) 8mm "Z" Bolt Plate, (Figure 6). Locate the factory hole in the radiator core support, (Figures 7 & 10). Insert the Bolt Plate from the back and out through the front of the core support, (Figure 8). Tilt the grille forward slightly for access. Temporarily hold the Bolt Plate in place with (1) 8mm Flat Washer, (1) 8mm Lock Washer and (1) 8mm Hex Nut, (Figure 9). Leave hardware loose at this time. Repeat to install the driver/left Bolt Plate.
- **6.** Push the grille assembly back against the Bolt Plate hardware. Mark the locations where the plastic tabs on the underside/back of the top cover on the grille hit the 8mm hardware, **(Figure 9)**. Temporarily remove the grille assembly and move it to a clean, stable work surface, **(Figure 10)**.
- 7. Use a sharp knife or hacksaw blade to carefully cut the plastic tabs off of the underside of the cover to clear the hardware, (Figure 9). IMPORTANT: The cover must fit tight against the radiator core support. Only remove the plastic material under the cover interfering with the fit of the cover.
- 8. Reattach the grille assembly at the bottom only, do not reattach the top of the grille at this time.
- 9. With assistance, position the Grille Guard onto the outside of the Frame Mounting Brackets. Attach the Grille Guard to the Brackets with the included (6) 12-1.75mm x 35mm Coarse Thread Hex Bolts, (12) 12mm Flat Washers, (6) 12mm Lock Washers and (6) 12mm Hex Nuts, (Figures 11 & 12). Do not tighten hardware at this time.