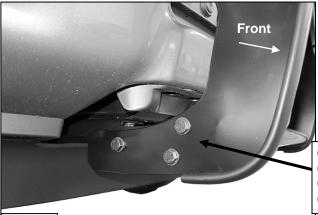

#### PROCEDURE:

- 1. REMOVE CONTENTS FROM BOX. VERIFY ALL PARTS ARE PRESENT. READ INSTRUCTIONS CAREFULLY. MINOR CUTTING IS REQUIRED. ASSISTANCE IS RECOMMENDED. FOR "XD" GAS AND DIESEL MODELS ONLY, EXCLUDES NON-XD 2017-ON MODELS. INSTALLATION MAY INTERFERE WITH FORWARD FACING FRONT SENSORS.
- 2. Starting from under the front of the vehicle, remove the factory tow hooks if equipped, (Figures 1 & 2). NOTE: Tow hooks cannot be reinstalled.
- 3. Select the passenger/right Frame Mounting Bracket, (Figure 3). Use the included (2) 12-1.25mm x 55mm SPECIAL Fine Thread Hex Bolts, (2) 12mm Lock Washers and (2) 12mm Flat Washers to attach the Mounting Bracket to the holes in the bottom of the frame, (Figures 3 & 4). Do not tighten hardware at this time. Repeat to install the driver/left Frame Bracket.
- 4. Open the hood and remove the plastic cover from the top of the radiator, (Figure 5). Next, remove the clips attaching the top and center of the grille. Leave the bottom of the grille attached at this time. NOTE: The grille is held in place with several plastic lock clips. Insert a flat blade screwdriver into the slot in the lock clip and rotate approximately 1/4-turn to release lock clips.
- 5. Select (1) 8mm "Z" Bolt Plate, (Figure 6). Locate the factory hole in the radiator core support, (Figures 7 & 10). Insert the Bolt Plate from the back and out through the front of the core support, (Figure 8). Tilt the grille forward slightly for access. Temporarily hold the Bolt Plate in place with (1) 8mm Flat Washer, (1) 8mm Lock Washer and (1) 8mm Hex Nut, (Figure 9). Leave hardware loose at this time. Repeat to install the driver/left Bolt Plate.
- **6.** Push the grille assembly back against the Bolt Plate hardware. Mark the locations where the plastic tabs on the underside/back of the top cover on the grille hit the 8mm hardware, **(Figure 9)**. Temporarily remove the grille assembly and move it to a clean, stable work surface, **(Figure 10)**.
- 7. Use a sharp knife or hacksaw blade to carefully cut the plastic tabs off of the underside of the cover to clear the hardware, (Figure 9). IMPORTANT: The cover must fit tight against the radiator core support. Only remove the plastic material under the cover interfering with the fit of the cover.
- 8. Reattach the grille assembly at the bottom only, do not reattach the top of the grille at this time.
- 9. With assistance, position the Grille Guard onto the outside of the Frame Mounting Brackets. Attach the Grille Guard to the Brackets with the included (6) 12-1.75mm x 35mm Coarse Thread Hex Bolts, (12) 12mm Flat Washers, (6) 12mm Lock Washers and (6) 12mm Hex Nuts, (Figures 11 & 12). Do not tighten hardware at this time.

### Passenger/right side installation pictured

(Fig 1) Remove factory tow hooks if equipped.

Page 4 of 7 6/10/16 (DP)

## BLACK MODULAR GRILLE GUARD FOR NISSAN TITAN XD (Incl Diesel and Gas Engine) 2016-2020 Passenger/right side installation pictured

(Fig 3) Passenger/right Frame Bracket.

Page 5 of 7 6/10/16 (DP)