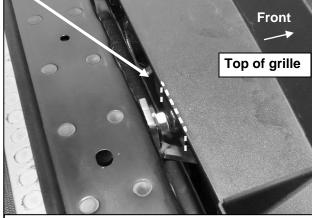

#### PROCEDURE:

- 1. REMOVE CONTENTS FROM BOX. VERIFY ALL PARTS ARE PRESENT. READ INSTRUCTIONS CAREFULLY. MINOR CUTTING IS REQUIRED. ASSISTANCE IS RECOMMENDED. FOR "XD" GAS AND DIESEL MODELS ONLY, EXCLUDES NON-XD 2017-ON MODELS. INSTALLATION MAY INTERFERE WITH FORWARD FACING FRONT SENSORS.
- 2. Starting from under the front of the vehicle, remove the factory tow hooks if equipped, (Figures 1 & 2). NOTE: Tow hooks cannot be reinstalled.
- 3. Select the passenger/right Frame Mounting Bracket, (Figure 3). Use the included (2) 12-1.25mm x 55mm SPECIAL Fine Thread Hex Bolts, (2) 12mm Lock Washers and (2) 12mm Flat Washers to attach the Mounting Bracket to the holes in the bottom of the frame, (Figures 3 & 4). Do not tighten hardware at this time. Repeat to install the driver/left Frame Bracket.
- 4. Open the hood and remove the plastic cover from the top of the radiator, (Figure 5). Next, remove the clips attaching the top and center of the grille. Leave the bottom of the grille attached at this time. NOTE: The grille is held in place with several plastic lock clips. Insert a flat blade screwdriver into the slot in the lock clip and rotate approximately 1/4-turn to release lock clips.
- 5. Select (1) 8mm "Z" Bolt Plate, (Figure 6). Locate the factory hole in the radiator core support, (Figures 7 & 10). Insert the Bolt Plate from the back and out through the front of the core support, (Figure 8). Tilt the grille forward slightly for access. Temporarily hold the Bolt Plate in place with (1) 8mm Flat Washer, (1) 8mm Lock Washer and (1) 8mm Hex Nut, (Figure 9). Leave hardware loose at this time. Repeat to install the driver/left Bolt Plate.
- **6.** Push the grille assembly back against the Bolt Plate hardware. Mark the locations where the plastic tabs on the underside/back of the top cover on the grille hit the 8mm hardware, **(Figure 9)**. Temporarily remove the grille assembly and move it to a clean, stable work surface, **(Figure 10)**.
- 7. Use a sharp knife or hacksaw blade to carefully cut the plastic tabs off of the underside of the cover to clear the hardware, (Figure 9). IMPORTANT: The cover must fit tight against the radiator core support. Only remove the plastic material under the cover interfering with the fit of the cover.
- 8. Reattach the grille assembly at the bottom only, do not reattach the top of the grille at this time.
- 9. With assistance, position the Grille Guard onto the outside of the Frame Mounting Brackets. Attach the Grille Guard to the Brackets with the included (6) 12-1.75mm x 35mm Coarse Thread Hex Bolts, (12) 12mm Flat Washers, (6) 12mm Lock Washers and (6) 12mm Hex Nuts, (Figures 11 & 12). Do not tighten hardware at this time.

Page 3 of 7 6/10/16 (DP)

BLACK MODULAR GRILLE GUARD FOR NISSAN TITAN XD (Incl Diesel and Gas Engine) 2016-2020

- 10. Select the passenger/right Top Support Bracket, (Figure 13). Insert the Support Bracket through the correct opening in the grille so that the Bracket will properly line up with the factory hole in the radiator core support, (See Step 6), and the upright on Grille Guard, (Figures 14 & 15). Reinstall the 8mm Bolt Plate into the factory hole in the passenger side of the radiator core support. Carefully pull the top of the grille forward to access the 8mm Bolt Plate, (Figure 9). Attach the inner end of the Top Support Bracket to the Bolt Plate with (1) 8mm Flat Washer, (1) 8mm Lock Washer and (1) 8mm Hex Nut, (Figures 14 & 15). Attach the outer end of the Top Bracket to the upright with (1) 8mm x 25mm Button Head Bolt, (2) 8mm Flat Washers, (1) 8mm Lock Washer and (1) 8mm Hex Nut, (Figure 16). Do not tighten at this time. Repeat to install the driver/left Top Support Bracket.
- 11. Level and adjust the Grille Guard and tighten all hardware at this time including all Top Support Bracket hardware.
- **12.** Reattach the grille assembly and the plastic cover on the radiator.
- 13. Do periodic inspections to the installation to make sure that all hardware is secure and tight.

# BLACK MODULAR GRILLE GUARD FOR NISSAN TITAN XD (Incl Diesel and Gas Engine) 2016-2020 Passenger/right side installation pictured

Top Support Brackets attach to holes (arrows) in radiator cross-member (see Fig 8)