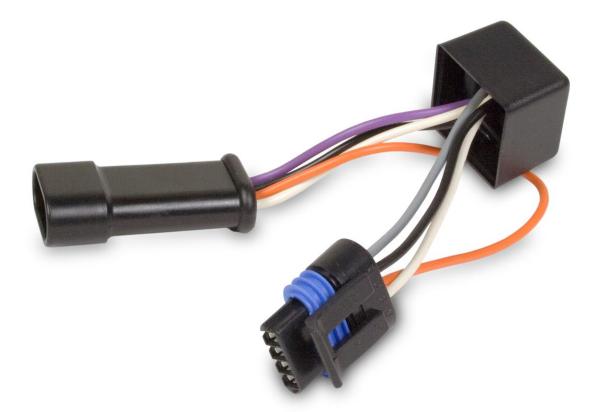

### **Pre-Installation**

Before you install the BD Boost Fooler, ensure that you have the correct unit for your application. Foolers for the 2003 and early 2004 (250hp and 305hp models) are identified with a white paint dot and will limit the voltage to the computer to 3.2V. Foolers for the late 2004-2007 (325hp model) have a blue dot and will limit the voltage to the computer at 3.6V.

### Installation

Locate the boost electrical connection. It is located on the driver's side of the engine valve cover, by the injector rail. Refer to the picture below.

Unplug the factory boost connection from the engine. Plug the BD Boost Fooler inline with the factory plug, and then plug the remaining end of the BD Boost Fooler into the factory plug on the engine.