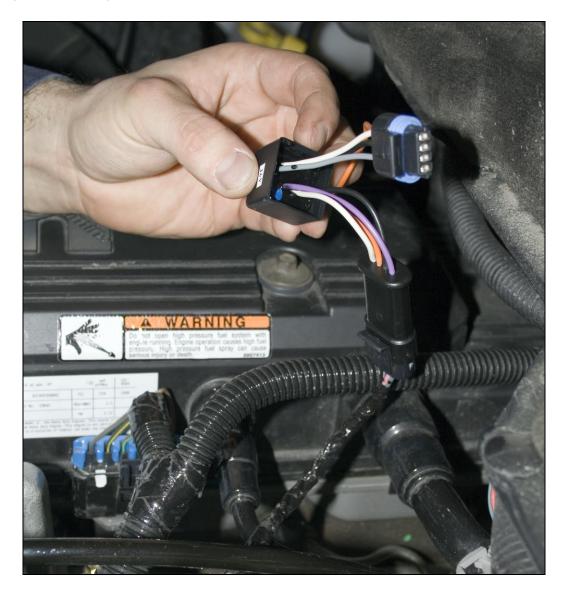

### Installation

Locate the boost electrical connection. It is located on the driver's side of the engine valve cover, by the injector rail. Refer to the picture below.

Unplug the factory boost connection from the engine. Plug the BD Boost Fooler inline with the factory plug, and then plug the remaining end of the BD Boost Fooler into the factory plug on the engine.