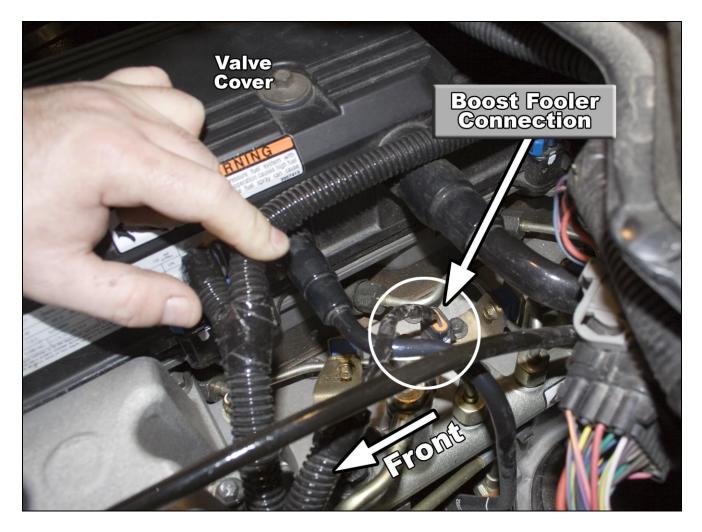

### Installation

Locate the boost electrical connection. It is located on the driver's side of the engine valve cover, by the injector rail. Refer to the picture below.

Unplug the factory boost connection from the engine. Plug the BD Boost Fooler inline with the factory plug, and then plug the remaining end of the BD Boost Fooler into the factory plug on the engine.