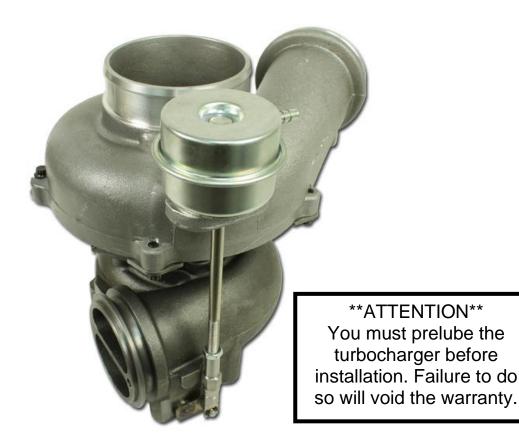

Installation should occur on a cold vehicle, as turbo and exhaust components become very hot with use.

To prelube the turbocharger, squirt some oil into the oil feed inlet. Rotate the compressor or turbine wheel to ensure the oil coats all around the bearing and shaft. Once complete the turbo is ready to be installed.