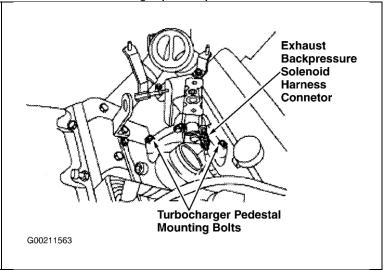

NOTE: The exhaust inlet Marmon clamp cannot be removed with the turbocharger installed.

7. Disconnect the exhaust back pressure solenoid electrical connector. Remove the 4 pedestal mounting bolts and remove the turbocharger pedestal. Remove and discard the 2 turbocharger pedestal to engine "O" rings.