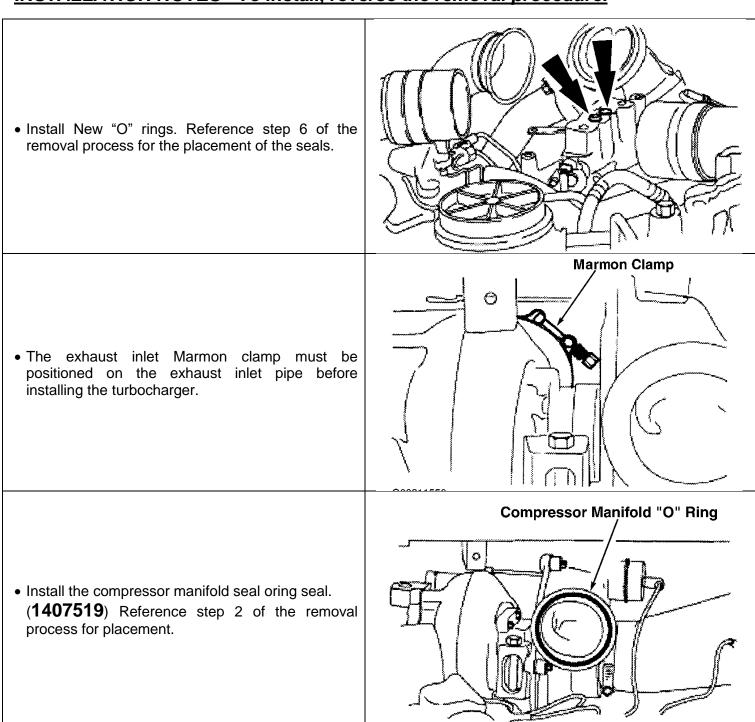

Loosen CAC to manifold clamps and disconnect CAC pipes.

2. Loosen the compressor manifold clamps and remove the compressor manifold. Remove and discard the compressor manifold "O" ring seal.

3. Loosen the exhaust outlet pipe Marmon clamp and disconnect the exhaust outlet pipe from turbocharger.

#### INSTALLATION NOTES - To install, reverse the removal procedure.