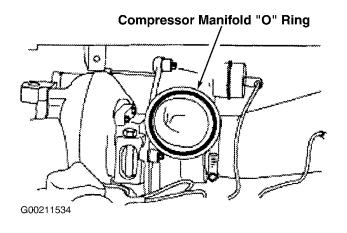

Loosen CAC to manifold clamps and disconnect CAC pipes.

2. Loosen the compressor manifold clamps and remove the compressor manifold. Remove and discard the compressor manifold "O" ring seal.

3. Loosen the exhaust outlet pipe Marmon clamp and disconnect the exhaust outlet pipe from turbocharger.