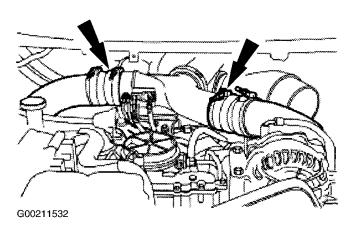

#### **BATTERY DISCONNECT**

Disconnect the negative terminals on both of the vehicle's batteries, and then disconnect the positive terminals.

- 1 Turbocharger
- 2 Marmon Clamp
- 3 Clamp
- 4 Air Inlet Duct
- 5 Breather Hose Elbow Clamp
- 6 Breather Hose Elbow
- 7 Air Inlet Bracket
- 8 Air Inlet Hose
- 9 Turbocharge Exhaust Inlet Manifold

- 10 Turbocharger Oil Supply "O" Ring (2 Required)
- 11 Turbocharger Oil Drain "O" Ring (2 Required)
- 12 Turbocharger Pedestal Assembly
- 13 Clamp
- 14 Intake Manifold Hose (2 Required)
- 15 Compressor Manifold
- 16 Turbocharger Compressor Outlet Seal
- 17 Marmon Clamp