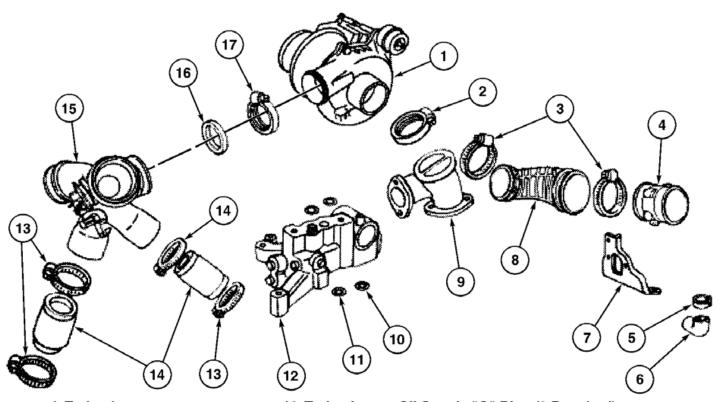

#### **BATTERY DISCONNECT**

Disconnect the negative terminals on both of the vehicle's batteries, and then disconnect the positive terminals.

- 1 Turbocharger
- 2 Marmon Clamp
- 3 Clamp
- 4 Air Inlet Duct
- 5 Breather Hose Elbow Clamp
- 6 Breather Hose Elbow
- 7 Air Inlet Bracket
- 8 Air Inlet Hose
- 9 Turbocharge Exhaust Inlet Manifold

- 10 Turbocharger Oil Supply "O" Ring (2 Required)
- 11 Turbocharger Oil Drain "O" Ring (2 Required)
- 12 Turbocharger Pedestal Assembly
- 13 Clamp
- 14 Intake Manifold Hose (2 Required)
- 15 Compressor Manifold
- 16 Turbocharger Compressor Outlet Seal
- 17 Marmon Clamp