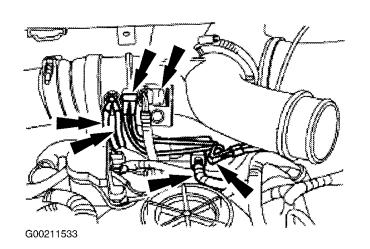

#### REMOVAL

1. Remove the engine cover located near fuel filter/water separator. Disconnect the charge air cooler inlet and outlet pipes.

Label and disconnect the intake air heater element electrical leads, Intake Air Temperature (IAT) sensor electrical connector, Manifold Absolute Pressure (MAP) sensor electrical connector and the pressure hoses.