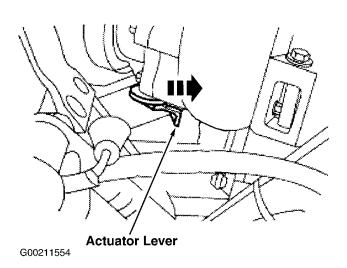

4. On vehicles with exhaust back pressure system, disconnect the exhaust back pressure valve by sliding the retaining clip away from the exhaust back pressure valve actuator lever. Detach the exhaust back pressure valve actuator rod.