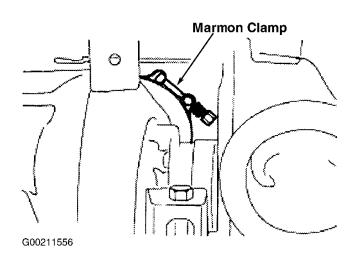

5. On all vehicles, label and disconnect the wastegate actuator vacuum and the pressure lines. Loosen the air inlet tube clamps and remove the air inlet tube.

 Exhaust inlet Marmon clamp is located behind turbocharger. Loosen the Marmon clamp. Remove the turbocharger retaining bolts and remove the turbocharger. Remove and discard the "O" ring seals.

NOTE: The exhaust inlet Marmon clamp cannot be removed with the turbocharger installed.

7. Disconnect the exhaust back pressure solenoid electrical connector. Remove the 4 pedestal mounting bolts and remove the turbocharger pedestal. Remove and discard the 2 turbocharger pedestal to engine "O" rings.