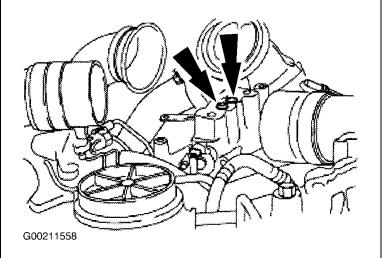

Loosen CAC to manifold clamps and disconnect CAC pipes.

2. Loosen the compressor manifold clamps and remove the compressor manifold. Remove and discard the compressor manifold "O" ring seal.

3. Loosen the exhaust outlet pipe Marmon clamp and disconnect the exhaust outlet pipe from turbocharger.