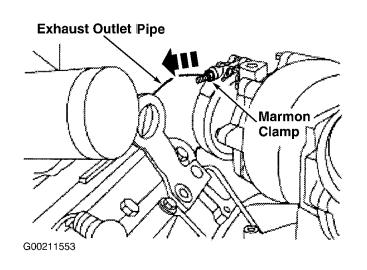

Loosen CAC to manifold clamps and disconnect CAC pipes.

2. Loosen the compressor manifold clamps and remove the compressor manifold. Remove and discard the compressor manifold "O" ring seal.

3. Loosen the exhaust outlet pipe Marmon clamp and disconnect the exhaust outlet pipe from turbocharger.