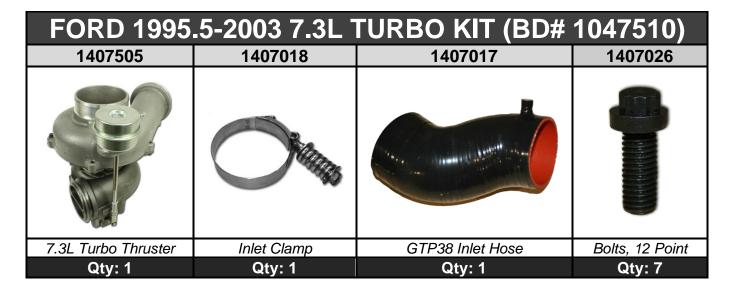

## THIS 1047511 IS CARB APPROVED CARB EO# D-553-2

| FORD 1995.5-2003 7.3L TURBO KIT (BD# 1047511) |             |                                                                                                                                                                                                                                                                                                                                                                                                                                                                                                                                                                                                                                                                                                                                                                                                                                                                                                                                                                                                                                                                                                                                                                                                                                                                                                                                                                                                                                                                                                                                                                                                                                                                                                                                                                                                                                                                                                                                                                                                                                                                                                                                |                 |  |
|-----------------------------------------------|-------------|--------------------------------------------------------------------------------------------------------------------------------------------------------------------------------------------------------------------------------------------------------------------------------------------------------------------------------------------------------------------------------------------------------------------------------------------------------------------------------------------------------------------------------------------------------------------------------------------------------------------------------------------------------------------------------------------------------------------------------------------------------------------------------------------------------------------------------------------------------------------------------------------------------------------------------------------------------------------------------------------------------------------------------------------------------------------------------------------------------------------------------------------------------------------------------------------------------------------------------------------------------------------------------------------------------------------------------------------------------------------------------------------------------------------------------------------------------------------------------------------------------------------------------------------------------------------------------------------------------------------------------------------------------------------------------------------------------------------------------------------------------------------------------------------------------------------------------------------------------------------------------------------------------------------------------------------------------------------------------------------------------------------------------------------------------------------------------------------------------------------------------|-----------------|--|
| 1407506                                       | 1407018     | 1407017                                                                                                                                                                                                                                                                                                                                                                                                                                                                                                                                                                                                                                                                                                                                                                                                                                                                                                                                                                                                                                                                                                                                                                                                                                                                                                                                                                                                                                                                                                                                                                                                                                                                                                                                                                                                                                                                                                                                                                                                                                                                                                                        | 1407026         |  |
|                                               |             | The second secon |                 |  |
| 7.3L Turbo Thruster                           | Inlet Clamp | GTP38 Inlet Hose                                                                                                                                                                                                                                                                                                                                                                                                                                                                                                                                                                                                                                                                                                                                                                                                                                                                                                                                                                                                                                                                                                                                                                                                                                                                                                                                                                                                                                                                                                                                                                                                                                                                                                                                                                                                                                                                                                                                                                                                                                                                                                               | Bolts, 12 Point |  |
| Qty: 1                                        | Qty: 1      | Qty: 1                                                                                                                                                                                                                                                                                                                                                                                                                                                                                                                                                                                                                                                                                                                                                                                                                                                                                                                                                                                                                                                                                                                                                                                                                                                                                                                                                                                                                                                                                                                                                                                                                                                                                                                                                                                                                                                                                                                                                                                                                                                                                                                         | Qty: 7          |  |