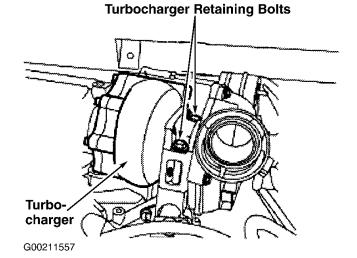

5. On all vehicles, label and disconnect the wastegate actuator vacuum and the pressure lines. Loosen the air inlet tube clamps and remove the air inlet tube.

 Exhaust inlet Marmon clamp is located behind turbocharger. Loosen the Marmon clamp. Remove the turbocharger retaining bolts and remove the turbocharger. Remove and discard the "O" ring seals.