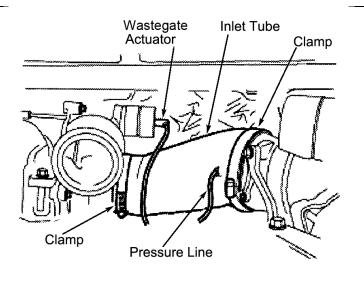

5. On all vehicles, label and disconnect the wastegate actuator vacuum and the pressure lines. Loosen the air inlet tube clamps and remove the air inlet tube.

 Exhaust inlet Marmon clamp is located behind turbocharger. Loosen the Marmon clamp. Remove the turbocharger retaining bolts and remove the turbocharger. Remove and discard the "O" ring seals.