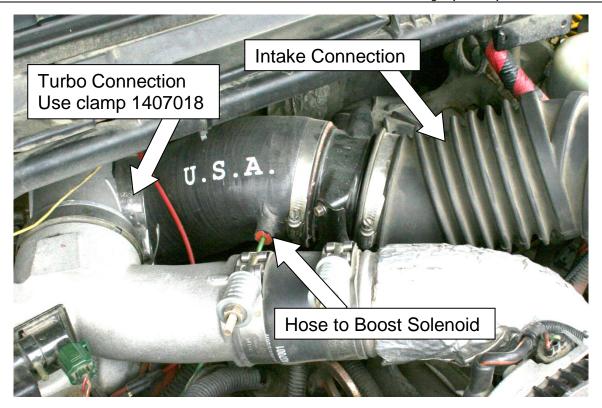

## THIS 1047511 IS CARB APPROVED CARB EO# D-553-2

| FORD 1995.5-2003 7.3L TURBO KIT (BD# 1047511) |             |                                                                                                                                                                                                                                                                                                                                                                                                                                                                                                                                                                                                                                                                                                                                                                                                                                                                                                                                                                                                                                                                                                                                                                                                                                                                                                                                                                                                                                                                                                                                                                                                                                                                                                                                                                                                                                                                                                                                                                                                                                                                                                                                |                 |  |
|-----------------------------------------------|-------------|--------------------------------------------------------------------------------------------------------------------------------------------------------------------------------------------------------------------------------------------------------------------------------------------------------------------------------------------------------------------------------------------------------------------------------------------------------------------------------------------------------------------------------------------------------------------------------------------------------------------------------------------------------------------------------------------------------------------------------------------------------------------------------------------------------------------------------------------------------------------------------------------------------------------------------------------------------------------------------------------------------------------------------------------------------------------------------------------------------------------------------------------------------------------------------------------------------------------------------------------------------------------------------------------------------------------------------------------------------------------------------------------------------------------------------------------------------------------------------------------------------------------------------------------------------------------------------------------------------------------------------------------------------------------------------------------------------------------------------------------------------------------------------------------------------------------------------------------------------------------------------------------------------------------------------------------------------------------------------------------------------------------------------------------------------------------------------------------------------------------------------|-----------------|--|
| 1407506                                       | 1407018     | 1407017                                                                                                                                                                                                                                                                                                                                                                                                                                                                                                                                                                                                                                                                                                                                                                                                                                                                                                                                                                                                                                                                                                                                                                                                                                                                                                                                                                                                                                                                                                                                                                                                                                                                                                                                                                                                                                                                                                                                                                                                                                                                                                                        | 1407026         |  |
|                                               |             | The second secon |                 |  |
| 7.3L Turbo Thruster                           | Inlet Clamp | GTP38 Inlet Hose                                                                                                                                                                                                                                                                                                                                                                                                                                                                                                                                                                                                                                                                                                                                                                                                                                                                                                                                                                                                                                                                                                                                                                                                                                                                                                                                                                                                                                                                                                                                                                                                                                                                                                                                                                                                                                                                                                                                                                                                                                                                                                               | Bolts, 12 Point |  |
| Qty: 1                                        | Qty: 1      | Qty: 1                                                                                                                                                                                                                                                                                                                                                                                                                                                                                                                                                                                                                                                                                                                                                                                                                                                                                                                                                                                                                                                                                                                                                                                                                                                                                                                                                                                                                                                                                                                                                                                                                                                                                                                                                                                                                                                                                                                                                                                                                                                                                                                         | Qty: 7          |  |

5. On all vehicles, label and disconnect the wastegate actuator vacuum and the pressure lines. Loosen the air inlet tube clamps and remove the air inlet tube.

 Exhaust inlet Marmon clamp is located behind turbocharger. Loosen the Marmon clamp. Remove the turbocharger retaining bolts and remove the turbocharger. Remove and discard the "O" ring seals.