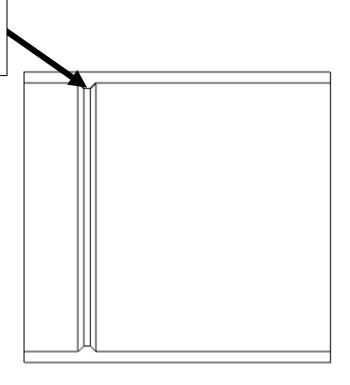

## DOWNLOAD THE LATEST INSTALL MANUALS AT www.bddiesel.com

Place clamp over top of internal ribbed section.

Tighten clamp until spring is fully compressed.