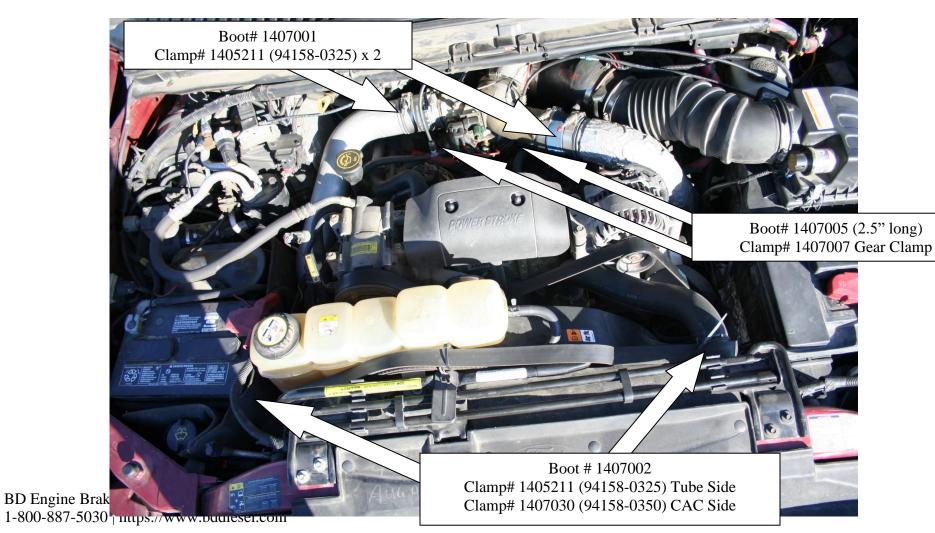

## 1047030 Ford 7.3L Boot and Clamp Kit 1999.5-2003 7.3L Powerstroke (I-00157)

All supplied boots are of the finest quality in the industry and exceed factory specifications. The silicone boots use a 4ply high temperature Nomex fiber for increased high temperature strength and long-term durability. As well the boots are lined with flurosilicone to prevent the oil from reducing the operational life. All the clamps are made of stainless steel, with the heavy-duty clamps providing over 400 lbs of clamp force.