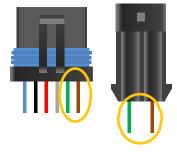

## **FORD F-150 – MODEL YEAR 2015-2023**

**LOCKING WIRE:** Connect the **Green** wire from the A.R.E. Disconnect Harness to the 20-16AWG Gray-Brown wire.

**UNLOCKING WIRE:** Connect the **Brown** wire from the A.R.E Disconnect Harness to the 18-16AWG Brown-Green wire.

Cap Connector Cover Connector

| FUNCTION | A.R.E. HARNESS<br>COLOR |          | PIN | CIRCUIT | PRIMARY COLOR | STRIPE<br>COLOR | GAUGE |
|----------|-------------------------|----------|-----|---------|---------------|-----------------|-------|
| Lock     | Green                   | <b>→</b> | 35  | CPL11   | Gray          | Brown           | 20-16 |
| Unlock   | Brown                   | <b>→</b> | 32  | CPL13   | Brown         | Green           | 18-16 |