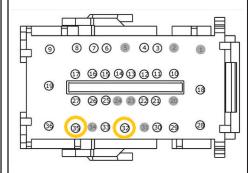

Cap Connector Cover Connector

| FUNCTION | A.R.E. HARNESS<br>COLOR |          | PIN | CIRCUIT | PRIMARY COLOR | STRIPE<br>COLOR | GAUGE |
|----------|-------------------------|----------|-----|---------|---------------|-----------------|-------|
| Lock     | Green                   | <b>→</b> | 35  | CPL11   | Gray          | Brown           | 20-16 |
| Unlock   | Brown                   | <b>→</b> | 32  | CPL13   | Brown         | Green           | 18-16 |