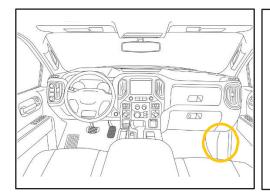

A.R.E HARNESS CONNECTOR

**LOCATION:** Located behind the passenger side of the instrument panel outboard of the glove compartment. Black connector with white lever in the BCM.