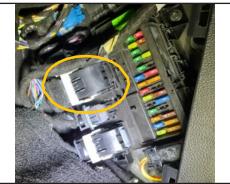

A.R.E HARNESS CONNECTOR

**LOCATION:** Located behind the passenger side of the instrument panel outboard of the glove compartment. Black connector with white lever in the BCM.