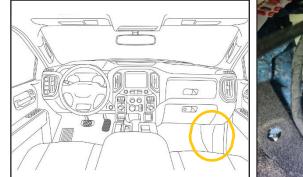

**LOCATION:** Located behind the passenger side of the instrument panel outboard of the glove compartment. The bundle passing through the white plastic harness fixture.