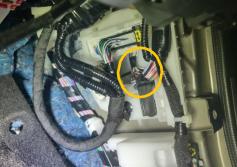

**LOCATION:** Located behind the passenger side of the instrument panel outboard of the glove compartment. The bundle passing through the white plastic harness fixture.