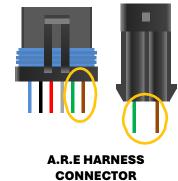

## **OPTIONAL E-LOCK WIRING INSTALL - KEYLESS ENTRY** TOYOTA TUNDRA – MODEL YEAR 2022-2023

LOCKING WIRE: Connect the Green wire from the A.R.E. Disconnect Harness to the 16AWG Pink wire.

UNLOCKING WIRE: Connect the Brown wire from the A.R.E Disconnect Harness to the 16AWG Brown wire.

Cap Connector Cover Connector

| FUNCTIO | ON A.R.E. HARNESS<br>COLOR |   | PIN |   | PRIMARY<br>COLOR | STRIPE<br>COLOR | GAUGE |
|---------|----------------------------|---|-----|---|------------------|-----------------|-------|
| Lock    | Green                      | ≯ | -   | - | Pink             | -               | 16    |
| Unlock  | Brown                      | → | -   | - | Blue             | -               | 16    |