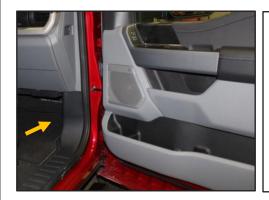

## A.R.E HARNESS CONNECTOR

**LOCATION:** Located behind the passenger side of the instrument panel outboard of the glove compartment. The large black connector with the white lever.