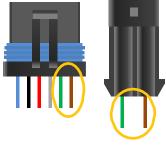

## **FORD SUPER DUTY – MODEL YEAR 2020-2021**

**LOCKING WIRE:** Connect the **Green** wire from the A.R.E. Disconnect Harness to the 14AWG Gray-Brown wire.

**UNLOCKING WIRE:** Connect the **Brown** wire from the A.R.E Disconnect Harness to the 14AWG Brown-Green wire.

Cap Cover Connector Connector

| FUNCTION | A.R.E. HARNESS<br>COLOR |          | PIN | CIRCUIT | PRIMARY COLOR | STRIPE<br>COLOR | GAUGE |
|----------|-------------------------|----------|-----|---------|---------------|-----------------|-------|
| Lock     | Green                   | <b>→</b> | 35  | CPL11   | Gray          | Brown           | 14    |
| Unlock   | Brown                   | <b>→</b> | 32  | CPL13   | Brown         | Green           | 14    |