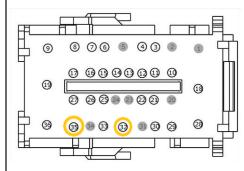

Cap Cover Connector Connector

| FUNCTION | A.R.E. HARNESS<br>COLOR |          | PIN | CIRCUIT | PRIMARY COLOR | STRIPE<br>COLOR | GAUGE |
|----------|-------------------------|----------|-----|---------|---------------|-----------------|-------|
| Lock     | Green                   | <b>→</b> | 35  | CPL11   | Gray          | Brown           | 14    |
| Unlock   | Brown                   | <b>→</b> | 32  | CPL13   | Brown         | Green           | 14    |