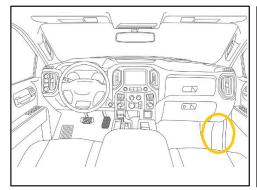

A.R.E HARNESS CONNECTOR

**LOCATION:** Located behind the passenger side of the instrument panel outboard of the glove compartment. The large black connector with a white lever.