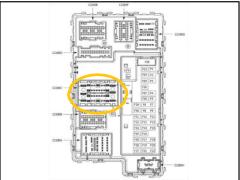

A.R.E HARNESS CONNECTOR

**LOCATION:** Located behind the passenger side of the instrument panel outboard of the glove compartment. The large black connector with a white lever.