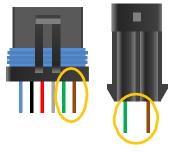

## **FORD SUPER DUTY – MODEL YEAR 2017-2019**

**LOCKING WIRE:** Connect the **Green** wire from the A.R.E. Disconnect Harness to the 10AWG Gray-Brown wire.

**UNLOCKING WIRE:** Connect the **Brown** wire from the A.R.E Disconnect Harness to the 10AWG Brown-Green wire.

Cap Connector C

Cover Connector

| FUNCTION | A.R.E. HARNESS<br>COLOR |          | PIN | CIRCUIT | PRIMARY COLOR | STRIPE<br>COLOR | GAUGE |
|----------|-------------------------|----------|-----|---------|---------------|-----------------|-------|
| Lock     | Green                   | <b>→</b> | 35  | CPL11   | Gray          | Brown           | 10    |
| Unlock   | Brown                   | <b>→</b> | 32  | CPL13   | Brown         | Green           | 10    |