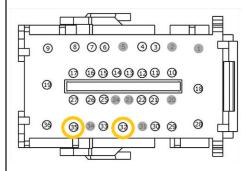

Cap Connector C

Cover Connector

| FUNCTION | A.R.E. HARNESS<br>COLOR |          | PIN | CIRCUIT | PRIMARY COLOR | STRIPE<br>COLOR | GAUGE |
|----------|-------------------------|----------|-----|---------|---------------|-----------------|-------|
| Lock     | Green                   | <b>→</b> | 35  | CPL11   | Gray          | Brown           | 10    |
| Unlock   | Brown                   | <b>→</b> | 32  | CPL13   | Brown         | Green           | 10    |