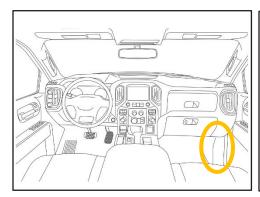

**LOCATION:** Located behind the passenger side of the instrument panel outboard of the glove compartment. A blue connector.