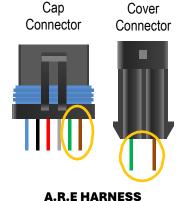

## **TOYOTA TUNDRA – MODEL YEAR 2014-2021**

**LOCKING WIRE:** Connect the **Green** wire from the A.R.E. Disconnect Harness to the 16AWG White wire.

**UNLOCKING WIRE:** Connect the **Brown** wire from the A.R.E Disconnect Harness to the 16AWG Blue (2014-2017) or Red (2018-2021) wire.

**CONNECTOR** 