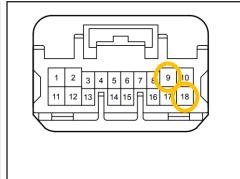

#### Model Years 2014 - 2017

| FUNCTION | A.R.E. HARNESS<br>COLOR |          | PIN | CIRCUIT | PRIMARY COLOR | STRIPE<br>COLOR | GAUGE |
|----------|-------------------------|----------|-----|---------|---------------|-----------------|-------|
| Lock     | Green                   | <b>→</b> | 9   | -       | White         | 1               | 16    |
| Unlock   | Brown                   | <b>→</b> | 18  | -       | Blue          | -               | 16    |

#### Model Years 2018 - 2021

| FUNCTION | A.R.E. HARNESS<br>COLOR |          | PIN | CIRCUIT | PRIMARY COLOR | STRIPE<br>COLOR | GAUGE |
|----------|-------------------------|----------|-----|---------|---------------|-----------------|-------|
| Lock     | Green                   | <b>→</b> | 9   | -       | White         | -               | 16    |
| Unlock   | Brown                   | <b>→</b> | 18  | -       | Red           | -               | 16    |