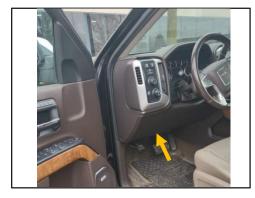

A.R.E HARNESS CONNECTOR

**LOCATION:** Located behind the driver side of the instrument panel outboard of the steering wheel. Light Purple connector.