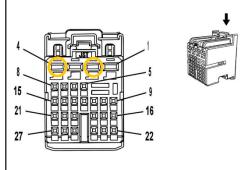

UNLOCKING WIRE: Connect the Brown wire from the A.R.E Disconnect Harness to the 18AWG Brown-Yellow wire.

Cap Connector Cover Connector

| FUNCTION | A.R.E. HARNESS<br>COLOR |          | PIN | CIRCUIT | PRIMARY COLOR | STRIPE<br>COLOR | GAUGE |
|----------|-------------------------|----------|-----|---------|---------------|-----------------|-------|
| Lock     | Green                   | <b>→</b> | 2   | 3271    | Gray          | Green           | 18-16 |
| Unlock   | Brown                   | <b>→</b> | 4   | 294     | Brown         | Yellow          | 18    |