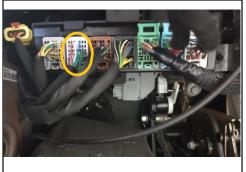

A.R.E HARNESS CONNECTOR

**LOCATION:** Located behind the driver side of the instrument panel outboard of the steering wheel. Light Purple connector.