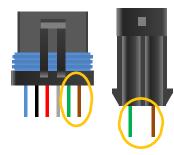

## **OPTIONAL E-LOCK WIRING INSTALL - KEYLESS ENTRY**

CHEVY/GMC 1500 – MODEL YEAR 2014 – 2018 CHEVY 1500 LD Only – MODEL YEAR 2019 GMC 1500 Limited Only – MODEL YEAR 2019

**LOCKING WIRE:** Connect the **Green** wire from the A.R.E. Disconnect Harness to the 18-16AWG Gray-Green wire.

UNLOCKING WIRE: Connect the Brown wire from the A.R.E Disconnect Harness to the 18AWG Brown-Yellow wire.

Cap Connector Cover Connector

| FUNCTION | A.R.E. HARNESS<br>COLOR |          | PIN | CIRCUIT | PRIMARY COLOR | STRIPE<br>COLOR | GAUGE |
|----------|-------------------------|----------|-----|---------|---------------|-----------------|-------|
| Lock     | Green                   | <b>→</b> | 2   | 3271    | Gray          | Green           | 18-16 |
| Unlock   | Brown                   | <b>→</b> | 4   | 294     | Brown         | Yellow          | 18    |