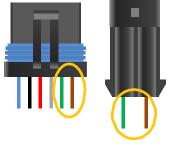

## **OPTIONAL E-LOCK WIRING INSTALL - KEYLESS ENTRY**

**RAM 1500 - MODEL YEAR 2013-2018** 

**RAM 1500 Classic - MODEL YEAR 2019-2023** 

**LOCKING WIRE:** Connect the **Green** wire from the A.R.E. Disconnect Harness to the 18-16AWG Green-Dark Blue wire.

**UNLOCKING WIRE:** Connect the **Brown** wire from the A.R.E Disconnect Harness to the 18-16AWG Violet-Green wire.

Cap Cover Connector Connector

| FUNCTION | A.R.E. HARNESS<br>COLOR |          | PIN | CIRCUIT | PRIMARY COLOR | STRIPE<br>COLOR | GAUGE |
|----------|-------------------------|----------|-----|---------|---------------|-----------------|-------|
| Lock     | Green                   | <b>→</b> | 14  | -       | Green         | Dark Blue       | 18-16 |
| Unlock   | Brown                   | <b>→</b> | 8   | -       | Violet        | Green           | 18-16 |