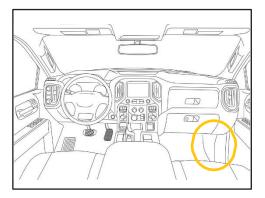

A.R.E HARNESS CONNECTOR

**LOCATION:** Located behind the passenger side of the instrument panel outboard of the glove compartment. The bundle leading up to the door connection.