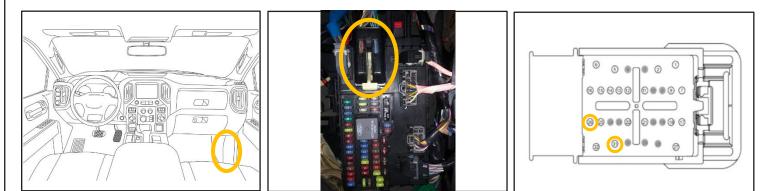

## A.R.E HARNESS CONNECTOR

**LOCATION:** Located behind the passenger side of the instrument panel outboard of the glove compartment. Black connector with white lever on the BCM.