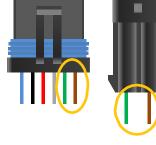

## **OPTIONAL E-LOCK WIRING INSTALL - KEYLESS ENTRY** FORD F-150 – MODEL YEAR 2009-2014

LOCKING WIRE: Connect the Green wire from the A.R.E. Disconnect Harness to the 20-16AWG Gray-Brown wire.

**UNLOCKING WIRE:** Connect the **Brown** wire from the A.R.E Disconnect Harness to the 18-16AWG Violet-Gray wire.

Cap Connector Cover Connector

| FUNCTION | A.R.E. HARNESS<br>COLOR |   | PIN | CIRCUIT | PRIMARY<br>COLOR | STRIPE<br>COLOR | GAUGE |
|----------|-------------------------|---|-----|---------|------------------|-----------------|-------|
| Lock     | Green                   | ♦ | 26  | CPL11   | Gray             | Brown           | 20-16 |
| Unlock   | Brown                   | ◆ | 31  | CPL13   | Violet           | Gray            | 18-16 |