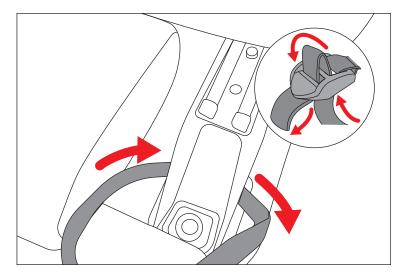

3. Slip side strap between seat belt and front pillar. Hook end of strap to front pillar so hook is level with tonneau extension. Pull end of strap to tighten.