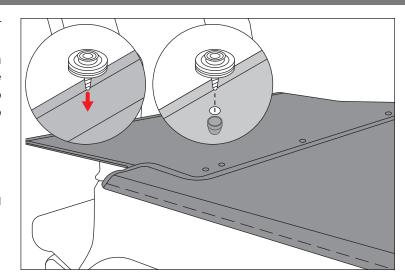

## **Soft Tonneau Cover Extension**

4. Mark location of tonneau extension snaps on soft tonneau cover. Using supplied snap head screws, push sharp end of screw through tonneau cover from under side and through both layers of fabric. Once hole is formed, remove screw and reinstall from top side. Install supplied acorn nut on sharp end of snap head screw.