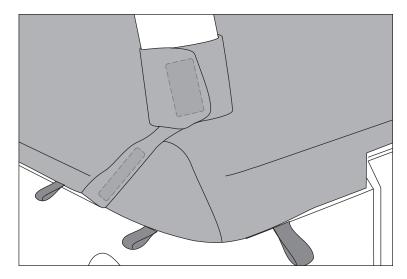

6. Wrap collars around rear sport bar and fasten hook and loop strips together. Repeat for opposite side.