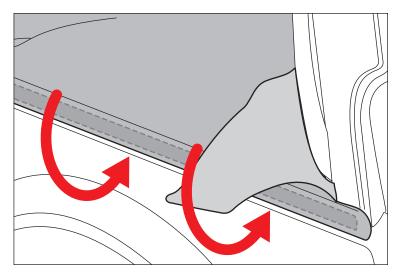

6. Wrap collars around rear sport bar and fasten hook and loop strips together. Repeat for opposite side.