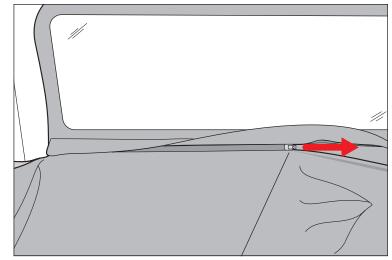

## Soft Tonneau Cover, 4 Door

4. Roll plastic strip over edge and into side groove of body tub. Repeat for opposide side.

5. Roll plastic strip over edge and into rear groove of body tub. Repeat for opposide side.