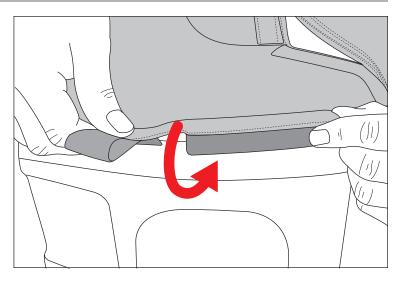

## Soft Tonneau Cover, 4 Door

4. Roll plastic strip over edge and into side groove of body tub. Repeat for opposide side.

5. Roll plastic strip over edge and into rear groove of body tub. Repeat for opposide side.