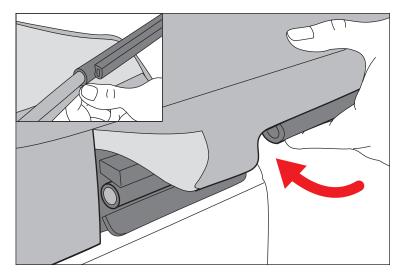

## Soft Tonneau Cover, 4 Door

4. Roll plastic strip over edge and into side groove of body tub. Repeat for opposide side.

5. Roll plastic strip over edge and into rear groove of body tub. Repeat for opposide side.