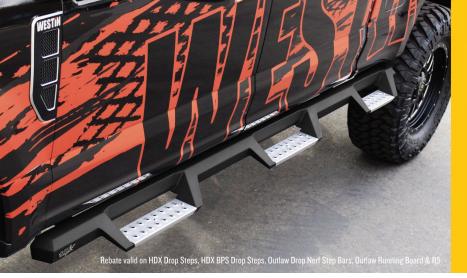

# Up to \$200 Mail-In Rebate\*

\*\$10 for every \$100 Spent

THE ONE SOURCE FOR ALL YOUR TRUCK PRODUCTS

Outlaw Drop Nerf Step Bars

RealTruck Mail-In Rebate P.O. Box 763 Walled Lake, MI 48390

| \$10 Rebate on every | \$100 spent, up to a \$200 Rebate. |
|----------------------|------------------------------------|
| Part Number:         | Qty:\$ Ea                          |
| Part Number:         |                                    |
|                      | Drop Steps, HDX BPS Drop Steps,    |