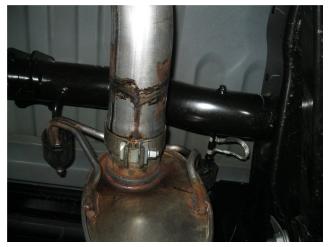

**Step 2.** Begin by attaching the Muffler Assembly to the factory outlet and the Resonator Assembly to the Muffler Assembly outlet using the supplied 3.50" clamps. Fit the hangers into the rubber insualtors. Leave all clamps loose until final adjustment.