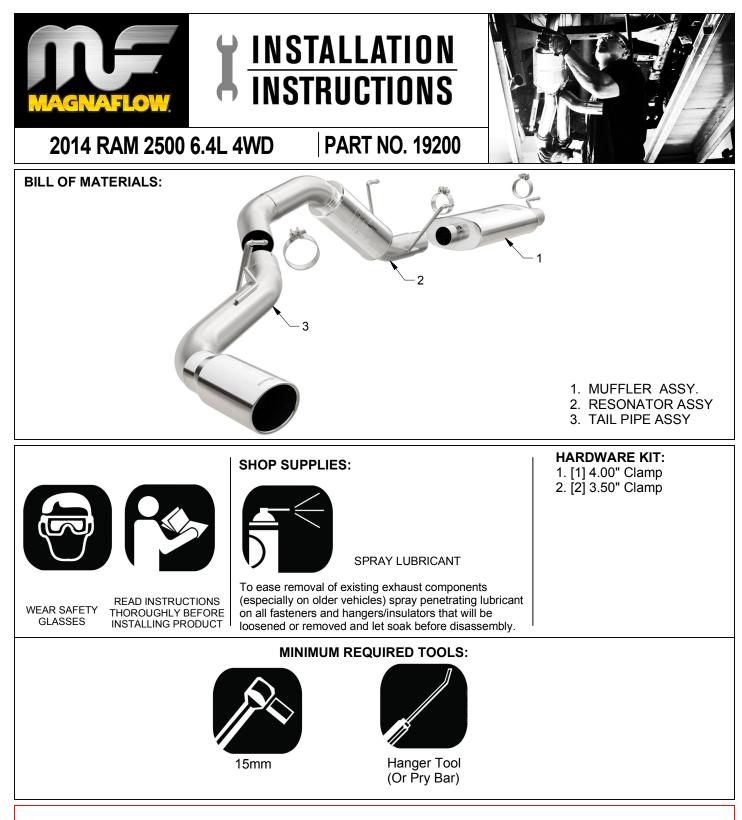

## **XINSTALLATION INSTRUCTIONS**

**Step 1.** Begin removal of the OEM system by unclamping the OEM Extension Pipe and muffler from the junction at the crossmember. You can then disengage the welded hangers from the rubber insulators, working rearward finish removing the system. Do not damage or discard the rubber insulators as they will be re-used to mount the new system.