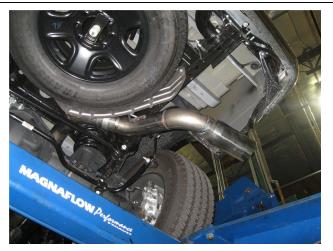

## **XINSTALLATION INSTRUCTIONS**

**Step 1.** Begin removal of the OEM system by unclamping the OEM Extension Pipe and muffler from the junction at the crossmember. You can then disengage the welded hangers from the rubber insulators, working rearward finish removing the system. Do not damage or discard the rubber insulators as they will be re-used to mount the new system.

**Step 2.** Begin by attaching the Muffler Assembly to the factory outlet and the Resonator Assembly to the Muffler Assembly outlet using the supplied 3.50" clamps. Fit the hangers into the rubber insualtors. Leave all clamps loose until final adjustment.

**Step 3.** Next Install the Tail Pipe Assembly using the supplied 4.00" clamp and fit the welded hanger into the rubber insulator.

**Step 4.** Once a final position has been chosen for the new exhaust system, evenly tighten all clamps from front to rear using the torque specifications on page one of the instructions. Inspect all fasteners after 25-50 miles of operation and re-tighten if necessary.