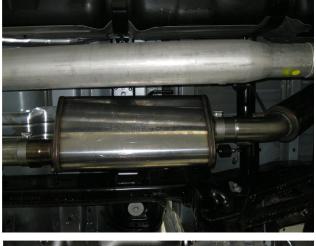

**Step 3.** Next Install the Tail Pipe Assembly using the supplied 4.00" clamp and fit the welded hanger into the rubber insulator.

**Step 4.** Once a final position has been chosen for the new exhaust system, evenly tighten all clamps from front to rear using the torque specifications on page one of the instructions. Inspect all fasteners after 25-50 miles of operation and re-tighten if necessary.