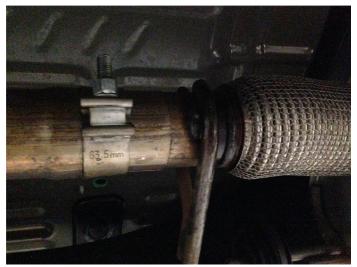

## **XINSTALLATION INSTRUCTIONS**

**Step 1.** To remove the OEM exhaust system, loosen the clamp attaching the systems inlet pipes to the catalytic converter outlet pipes. Disengage all welded hangers from the OEM rubber insulators. Do not discard the OEM fasteners or damage the rubber insulators as they will be needed to mount your new MAGNAFLOW system.

**Step 2.** Install the new system by attaching the Inlet Pipe Assembly to the OEM catalytic converter outlet pipes using the existing clamp and hardware. Locate the welded hanger to the rubber insulator. Leave all clamps and fasteners loose for final adjustment of the complete system once installed.