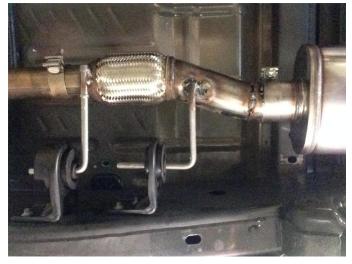

**Step 2.** Install the new system by attaching the Inlet Pipe Assembly to the OEM catalytic converter outlet pipes using the existing clamp and hardware. Locate the welded hanger to the rubber insulator. Leave all clamps and fasteners loose for final adjustment of the complete system once installed.

**Step 3.** Install the Muffler Assembly to the Inlet Pipe Assembly using the supplied 3.00" clamp.

**Step 4.** Install both the Over Axle Pipe Assembly and Tail Pipe Assembly using the supplied 2.50" clamps. Locate the welded hangers to the OEM rubber insulators.