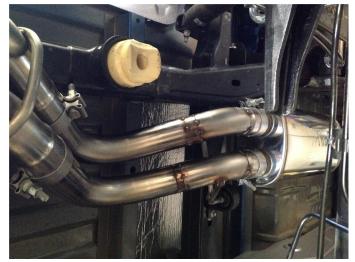

**Step 2.** Install the new system by attaching the Inlet Pipe Assembly to the OEM catalytic converter outlet pipes using the existing clamp and hardware. Locate the welded hanger to the rubber insulator. Leave all clamps and fasteners loose for final adjustment of the complete system once installed.

**Step 3.** Install the Muffler Assembly to the Inlet Pipe Assembly using the supplied 3.00" clamp.

**Step 4.** Install both the Over Axle Pipe Assembly and Tail Pipe Assembly using the supplied 2.50" clamps. Locate the welded hangers to the OEM rubber insulators.