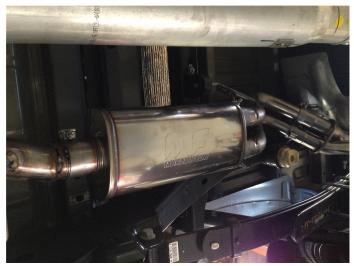

**Step 3.** Install the Muffler Assembly to the Inlet Pipe Assembly using the supplied 3.00" clamp.

**Step 4.** Install both the Over Axle Pipe Assembly and Tail Pipe Assembly using the supplied 2.50" clamps. Locate the welded hangers to the OEM rubber insulators.