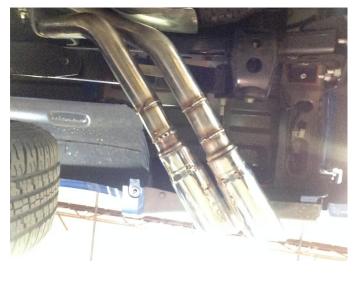

**Step 3.** Install the Muffler Assembly to the Inlet Pipe Assembly using the supplied 3.00" clamp.

**Step 4.** Install both the Over Axle Pipe Assembly and Tail Pipe Assembly using the supplied 2.50" clamps. Locate the welded hangers to the OEM rubber insulators.