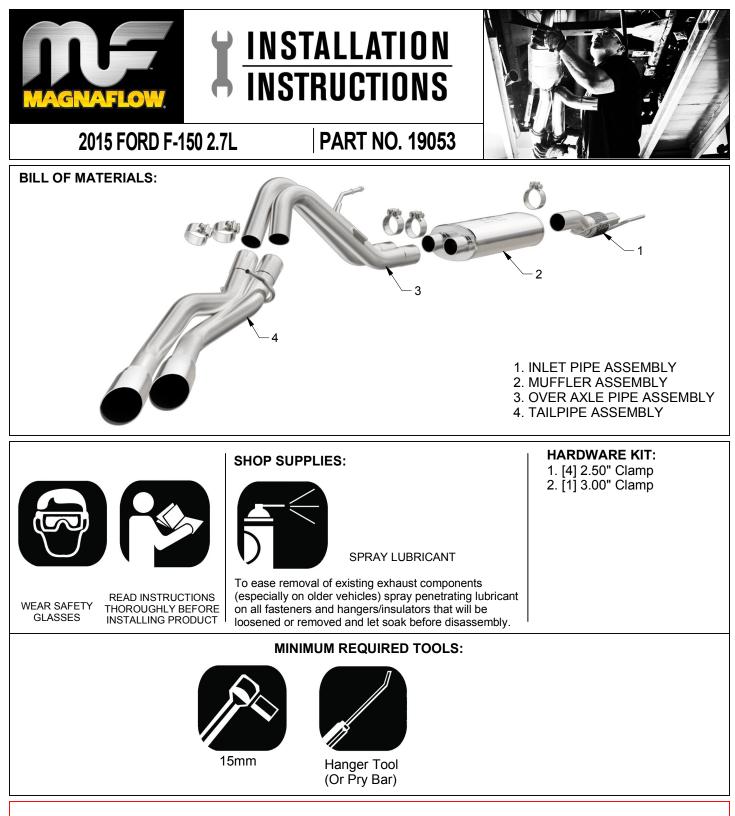

## **XINSTALLATION INSTRUCTIONS**

**Step 1.** To remove the OEM exhaust system, loosen the clamp attaching the systems inlet pipes to the catalytic converter outlet pipes. Disengage all welded hangers from the OEM rubber insulators. Do not discard the OEM fasteners or damage the rubber insulators as they will be needed to mount your new MAGNAFLOW system.

**Step 2.** Install the new system by attaching the Inlet Pipe Assembly to the OEM catalytic converter outlet pipes using the existing clamp and hardware. Locate the welded hanger to the rubber insulator. Leave all clamps and fasteners loose for final adjustment of the complete system once installed.

**Step 3.** Install the Muffler Assembly to the Inlet Pipe Assembly using the supplied 3.00" clamp.

**Step 4.** Install both the Over Axle Pipe Assembly and Tail Pipe Assembly using the supplied 2.50" clamps. Locate the welded hangers to the OEM rubber insulators.