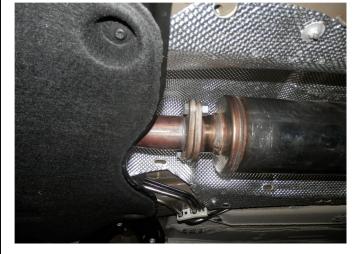

**Step 4.** Next use the supplied 2.25" clamp to loosely attach the Mid Pipe Assembly to the Inlet Muffler Assembly. Locate the welded hangers into the rubber insulators.

**Step 5.** Loosely attach the Muffler Assembly and the two Tail Pipe Assemblies using the supplied 2.25" clamps in a similar fashion,

## **INSTALLATION INSTRUCTIONS**

**Step 6.** Once a final position has been chosen for the new exhaust system, evenly tighten all clamps from front to rear using the torque specifications on page one of the instructions. Inspect all fasteners after 25-50 miles of operation and re-tighten if necessary.