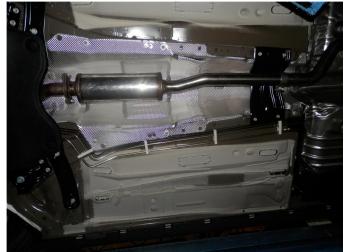

## **IINSTALLATION INSTRUCTIONS**

**Step 1.** Begin removal of the OEM exhaust system by unbolting the two bolts attaching the exhaust to the catalytic converter. Do not discard or damage the OEM fasteners or rubber insulators as they will be used to install the new system.

**Step 2.** You will need to cut the stock exhaust at the over axle location. Disengage hangers from rubber insulators and remove the OEM exhaust.

**Step 3.** Begin installation of your new MAGNAFLOW system by attaching the Inlet Muffler Assembly to the catalytic converter outlet using the OEM nuts and supplied bolts. Keep all fasteners and clamps loose until final adjustment.

**Step 4.** Next use the supplied 2.25" clamp to loosely attach the Mid Pipe Assembly to the Inlet Muffler Assembly. Locate the welded hangers into the rubber insulators.

**Step 5.** Loosely attach the Muffler Assembly and the two Tail Pipe Assemblies using the supplied 2.25" clamps in a similar fashion,