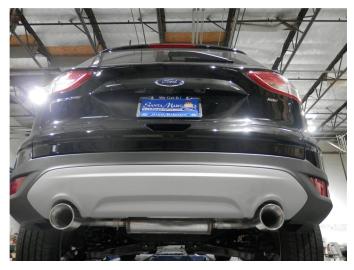

## **INSTALLATION INSTRUCTIONS**

**Step 6.** Once a final position has been chosen for the new exhaust system, evenly tighten all clamps from front to rear using the torque specifications on page one of the instructions. Inspect all fasteners after 25-50 miles of operation and re-tighten if necessary.