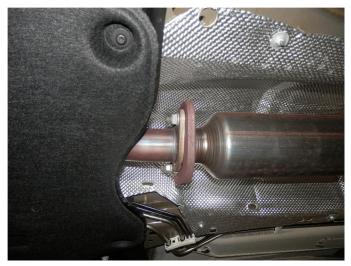

## **IINSTALLATION INSTRUCTIONS**

**Step 1.** Begin removal of the OEM exhaust system by unbolting the two bolts attaching the exhaust to the catalytic converter. Do not discard or damage the OEM fasteners or rubber insulators as they will be used to install the new system.

**Step 2.** You will need to cut the stock exhaust at the over axle location. Disengage hangers from rubber insulators and remove the OEM exhaust.

**Step 3.** Begin installation of your new MAGNAFLOW system by attaching the Inlet Muffler Assembly to the catalytic converter outlet using the OEM nuts and supplied bolts. Keep all fasteners and clamps loose until final adjustment.