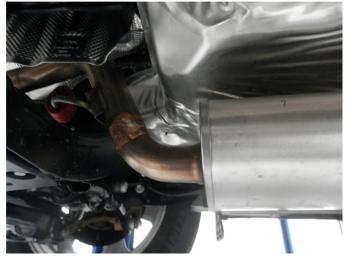

**Step 2.** You will need to cut the stock exhaust at the over axle location. Disengage hangers from rubber insulators and remove the OEM exhaust.

**Step 3.** Begin installation of your new MAGNAFLOW system by attaching the Inlet Muffler Assembly to the catalytic converter outlet using the OEM nuts and supplied bolts. Keep all fasteners and clamps loose until final adjustment.

**Step 4.** Next use the supplied 2.25" clamp to loosely attach the Mid Pipe Assembly to the Inlet Muffler Assembly. Locate the welded hangers into the rubber insulators.

**Step 5.** Loosely attach the Muffler Assembly and the two Tail Pipe Assemblies using the supplied 2.25" clamps in a similar fashion,