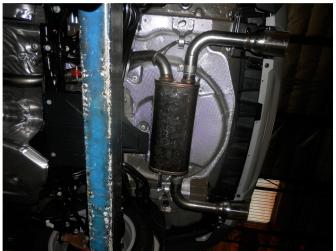

**Step 4.** Next use the supplied 2.25" clamp to loosely attach the Mid Pipe Assembly to the Inlet Muffler Assembly. Locate the welded hangers into the rubber insulators.

**Step 5.** Loosely attach the Muffler Assembly and the two Tail Pipe Assemblies using the supplied 2.25" clamps in a similar fashion,

## **INSTALLATION INSTRUCTIONS**

**Step 6.** Once a final position has been chosen for the new exhaust system, evenly tighten all clamps from front to rear using the torque specifications on page one of the instructions. Inspect all fasteners after 25-50 miles of operation and re-tighten if necessary.