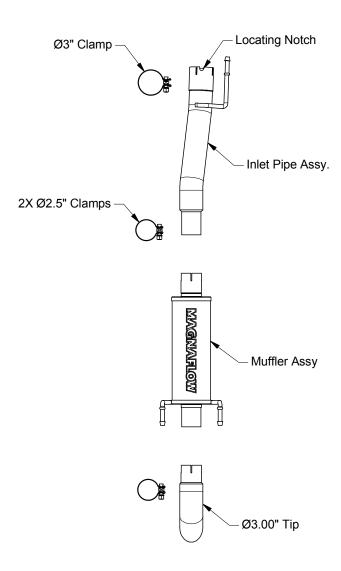

Step 1: (Carefully read all instructions before installation) Unbolt the clamp attaching the OEM inlet pipe to the catalytic converter extension pipe. Unbolt the OEM clamps fastening the muffler and tail pipe assemblies. The OEM system can now be removed by disengaging the welded hangers from the OEM rubber isolators (Do not damage the OEM rubber isolators, as they will be reused to mount the new system.)

Step 2: Fasten the Inlet Pipe to the catalytic converter extension pipe using the supplied 3.00" clamp assembly. Be sure to engage the location slot to the peg in the OEM pipe. Install the muffler assembly, and tip in the same fashion using the supplied 2.50"clamps. Leave all clamps and fasteners loose for final adjustment of the complete system.