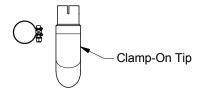

**Step 2:** Install the new system by first securing the new inlet pipe by loosely fastening it to the previously cut pipe using the supplied clamp. Install the muffler assembly and the clamp-on tip in the same fashion. Engage the welded hanger to the rubber isolator.