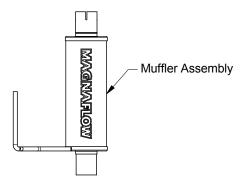

**Step 2:** Install the new system by first securing the new inlet pipe by loosely fastening it to the previously cut pipe using the supplied clamp. Install the muffler assembly and the clamp-on tip in the same fashion. Engage the welded hanger to the rubber isolator.