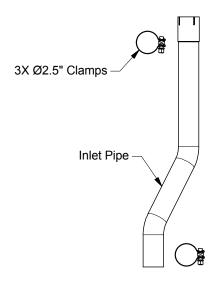

Step 1:(Carefully read all instructions before installation) To remove the OEM system you will need to cut the OEM tubing 12" behind the factory hanger bracket. Unbolt the tailpipe and muffler at the mating connection, disengage the welded hangers from the rubber isolators, and remove the assemblies. Do not damage the rubber isolators as they will be reused to mount your new MAGNAFLOW system. Be sure to deburr the cut tubing to ensure a clean fit with the new inlet pipe.

**Step 2:** Install the new system by first securing the new inlet pipe by loosely fastening it to the previously cut pipe using the supplied clamp. Install the muffler assembly and the clamp-on tip in the same fashion. Engage the welded hanger to the rubber isolator.