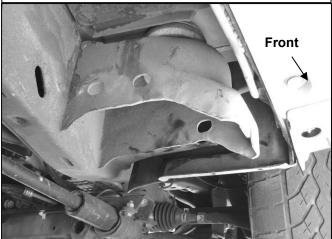

Application: For 98-05MERCEDES BENZ ML

(Fig 4) Driver side rear body mount pictured after plastic cover removed

(Fig 6) Passenger side front body mount pictured after plastic cover removed

(Fig 8) Passenger side rear body mount pictured after plastic cover removed