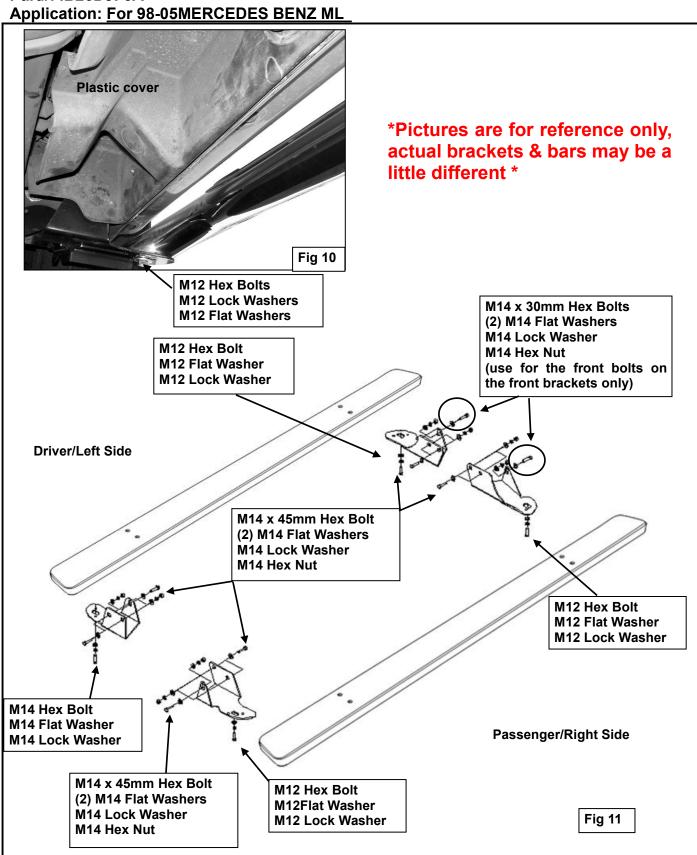

Part#: IB26DJF3A REV: 20150126

Application: For 98-05MERCEDES BENZ ML

| Step | Installation Instruction                                                                                                                                                                                                                                                                                                                                                                                                                                                                                                                                                                                                                                                 |  |  |  |
|------|--------------------------------------------------------------------------------------------------------------------------------------------------------------------------------------------------------------------------------------------------------------------------------------------------------------------------------------------------------------------------------------------------------------------------------------------------------------------------------------------------------------------------------------------------------------------------------------------------------------------------------------------------------------------------|--|--|--|
| 1    | CHECK PART LIST AND MAKE SURE ALL COMPONENTS ARE PRESENT. READ FOLLOWING INSTRUCTIONS CAREFULLY BEFORE STARTING INSTALLATION. DRILLING REQUIRED.                                                                                                                                                                                                                                                                                                                                                                                                                                                                                                                         |  |  |  |
| 2    | Install the Bar Brackets on the Drive sidebar & Passenger sidebar, as shown Figure 1A & 1B.                                                                                                                                                                                                                                                                                                                                                                                                                                                                                                                                                                              |  |  |  |
| 3    | Remove the factory hex bolts securing the plastic rocker panel cover on the driver side to the vehicle, <b>(Fig 10)</b> . Place the cover on a clean surface.                                                                                                                                                                                                                                                                                                                                                                                                                                                                                                            |  |  |  |
| 4    | Position the driver side front bracket up to the underside of the body mount-frame channel, <b>(Fig 2)</b> . Bolt the Bracket to the back of the frame channel with (2) M14 x 45mm Hex Bolts, (4) M14 Flat Washers, (2) M14 Lock Washers and (2) M14 Hex Nuts, <b>(Fig 3)</b> . Insert (1) M14 x 30mm Shorter Hex Bolt with (2) M14 Flat Washers, (1) M14 Lock Washer and (1) M14 Hex Nut into the front tab on the Mounting Bracket and into the frame channel. Do not tighten hardware at this time. <b>IMPORTANT</b> : Only use the (2) shorter M14 x 30mm Hex Bolts in the forward mounting location for the driver side and passenger side Front Mounting Brackets. |  |  |  |
| 5    | Next, install the driver side Rear Mounting Bracket, <b>(Fig 4)</b> , as per the directions in Step 3 with the included (3) M14 x 45mm Hex Bolts, (6) M14 Flat Washers, (3) M14 Lock Washers and (3) M14 Hex Nuts, <b>(Fig 5)</b> . Do not tighten hardware at this time.                                                                                                                                                                                                                                                                                                                                                                                                |  |  |  |
| 6    | .Select the driver Sidebar and carefully place it in position on top of the Brackets. Bolt the Sidebar to the Brackets with the included (2) M12 Hex Bolts, (2) M12 Lock Washers and (4) M12 Flat Washers, ( <b>Fig 10</b> ).                                                                                                                                                                                                                                                                                                                                                                                                                                            |  |  |  |
| 7    | Level and align the Sidebar with the vehicle and tighten all hardware.                                                                                                                                                                                                                                                                                                                                                                                                                                                                                                                                                                                                   |  |  |  |
| 8    | Repeat Steps 3-7 for the Passenger Sidebar installation.                                                                                                                                                                                                                                                                                                                                                                                                                                                                                                                                                                                                                 |  |  |  |
| 9    | Do periodic inspections to the installation to make sure all hardware is secure and tight.                                                                                                                                                                                                                                                                                                                                                                                                                                                                                                                                                                               |  |  |  |

Application: For 98-05MERCEDES BENZ ML

(Fig 4) Driver side rear body mount pictured after plastic cover removed

(Fig 6) Passenger side front body mount pictured after plastic cover removed

(Fig 8) Passenger side rear body mount pictured after plastic cover removed

(Fig 5) Driver side rear Mounting Bracket pictured after plastic cover removed

(Fig 7) Passenger side front Mounting Bracket pictured after plastic cover removed

(Fig 9) Passenger side rear Mounting Bracket pictured after plastic cover removed