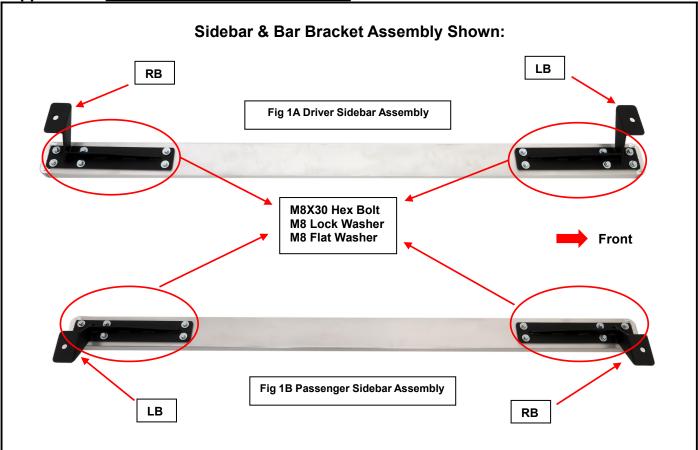

Part#: IB26DJF3A REV: 20150126

Application: For 98-05MERCEDES BENZ ML

| Step | Installation Instruction                                                                                                                                                                                                                                                                                                                                                                                                                                                                                                                                                                                                                                                 |  |  |  |
|------|--------------------------------------------------------------------------------------------------------------------------------------------------------------------------------------------------------------------------------------------------------------------------------------------------------------------------------------------------------------------------------------------------------------------------------------------------------------------------------------------------------------------------------------------------------------------------------------------------------------------------------------------------------------------------|--|--|--|
| 1    | CHECK PART LIST AND MAKE SURE ALL COMPONENTS ARE PRESENT. READ FOLLOWING INSTRUCTIONS CAREFULLY BEFORE STARTING INSTALLATION. DRILLING REQUIRED.                                                                                                                                                                                                                                                                                                                                                                                                                                                                                                                         |  |  |  |
| 2    | Install the Bar Brackets on the Drive sidebar & Passenger sidebar, as shown Figure 1A & 1B.                                                                                                                                                                                                                                                                                                                                                                                                                                                                                                                                                                              |  |  |  |
| 3    | Remove the factory hex bolts securing the plastic rocker panel cover on the driver side to the vehicle, <b>(Fig 10)</b> . Place the cover on a clean surface.                                                                                                                                                                                                                                                                                                                                                                                                                                                                                                            |  |  |  |
| 4    | Position the driver side front bracket up to the underside of the body mount-frame channel, <b>(Fig 2)</b> . Bolt the Bracket to the back of the frame channel with (2) M14 x 45mm Hex Bolts, (4) M14 Flat Washers, (2) M14 Lock Washers and (2) M14 Hex Nuts, <b>(Fig 3)</b> . Insert (1) M14 x 30mm Shorter Hex Bolt with (2) M14 Flat Washers, (1) M14 Lock Washer and (1) M14 Hex Nut into the front tab on the Mounting Bracket and into the frame channel. Do not tighten hardware at this time. <b>IMPORTANT</b> : Only use the (2) shorter M14 x 30mm Hex Bolts in the forward mounting location for the driver side and passenger side Front Mounting Brackets. |  |  |  |
| 5    | Next, install the driver side Rear Mounting Bracket, <b>(Fig 4)</b> , as per the directions in Step 3 with the included (3) M14 x 45mm Hex Bolts, (6) M14 Flat Washers, (3) M14 Lock Washers and (3) M14 Hex Nuts, <b>(Fig 5)</b> . Do not tighten hardware at this time.                                                                                                                                                                                                                                                                                                                                                                                                |  |  |  |
| 6    | .Select the driver Sidebar and carefully place it in position on top of the Brackets. Bolt the Sidebar to the Brackets with the included (2) M12 Hex Bolts, (2) M12 Lock Washers and (4) M12 Flat Washers, ( <b>Fig 10</b> ).                                                                                                                                                                                                                                                                                                                                                                                                                                            |  |  |  |
| 7    | Level and align the Sidebar with the vehicle and tighten all hardware.                                                                                                                                                                                                                                                                                                                                                                                                                                                                                                                                                                                                   |  |  |  |
| 8    | Repeat Steps 3-7 for the Passenger Sidebar installation.                                                                                                                                                                                                                                                                                                                                                                                                                                                                                                                                                                                                                 |  |  |  |
| 9    | Do periodic inspections to the installation to make sure all hardware is secure and tight.                                                                                                                                                                                                                                                                                                                                                                                                                                                                                                                                                                               |  |  |  |