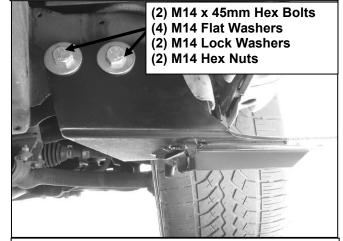

#### **Driver Side Mounting Brackets Shows**

(Fig 2) Driver side front body mount pictured after plastic cover removed

(Fig 3) Driver side front Mounting Bracket pictured after plastic cover removed

Part#: IB26DJF3A REV: 20150126