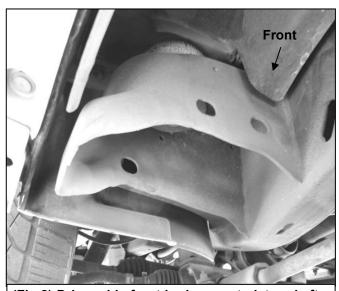

#### **Driver Side Mounting Brackets Shows**

(Fig 2) Driver side front body mount pictured after plastic cover removed

(Fig 3) Driver side front Mounting Bracket pictured after plastic cover removed

Part#: IB26DJF3A REV: 20150126