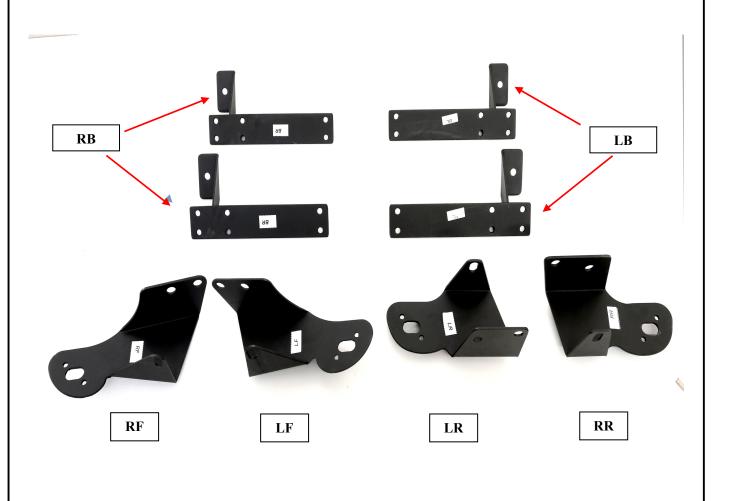

**Part#: IB26DJF3A** REV: 20150126

Application: For 98-05MERCEDES BENZ ML

| Item | Part Name                                      | QTY | Item | Part Name                                                   | QTY |
|------|------------------------------------------------|-----|------|-------------------------------------------------------------|-----|
| 1    | Driver/Left Sidebar                            | 1   | 10   | M14x45mm Hex Bolt                                           | 10  |
| 2    | Passenger/Right Sidebar                        | 1   | 11   | M14x30mm Hex Bolt (Front Brackets Only)                     | 2   |
| 3    | Drive Front Mounting Bracket ( <b>LF</b> )     | 1   | 12   | M14 Large Flat Washer                                       | 24  |
| 4    | Passenger Front Mounting Bracket ( <b>RF</b> ) | 1   | 13   | M14 Lock Washer                                             | 12  |
| 5    | Driver Rear Mounting Bracket ( <b>LR</b> )     | 1   | 14   | M14 Hex Nut                                                 | 12  |
| 6    | Passenger Rear Mounting Bracket (RR)           | 1   | 15   | M8 Lock Washer                                              | 24  |
| 7    | M12x45mm Hex Bolt                              | 4   | 16   | M8 Large Flat Washer                                        | 24  |
| 8    | M12 Hex Nut                                    | 4   | 17   | M8x30mm Hex Bolt                                            | 24  |
| 9    | M12 Large Flat Washer                          | 8   | 18   | Driver Front Bracket & Passenger Rear Bracket ( <b>LB</b> ) | 2   |
| 10   | M12 Lock Washer                                | 4   | 19   | Driver Rear Bracket & Passenger Front Bracket ( <b>RB</b> ) | 2   |