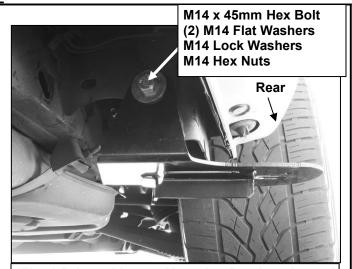

(Fig 5) Driver side rear Mounting Bracket pictured after plastic cover removed

(Fig 7) Passenger side front Mounting Bracket pictured after plastic cover removed

(Fig 9) Passenger side rear Mounting Bracket pictured after plastic cover removed