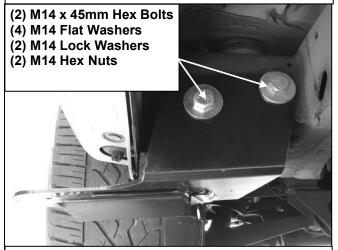

#### **Driver Side Mounting Brackets Shows**

(Fig 2) Driver side front body mount pictured after plastic cover removed

(Fig 3) Driver side front Mounting Bracket pictured after plastic cover removed

Part#: IB26DJF3A REV: 20150126