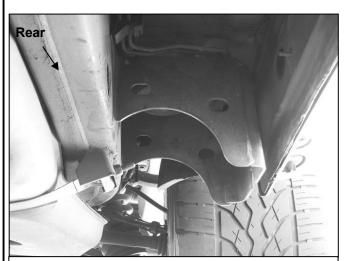

#### **Driver Side Mounting Brackets Shows**

(Fig 2) Driver side front body mount pictured after plastic cover removed

(Fig 3) Driver side front Mounting Bracket pictured after plastic cover removed

Part#: IB26DJF3A REV: 20150126