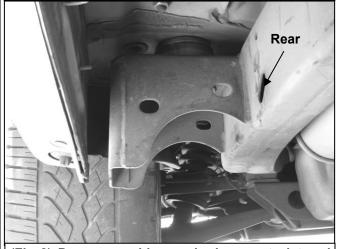

Application: For 98-05MERCEDES BENZ ML

(Fig 4) Driver side rear body mount pictured after plastic cover removed

(Fig 6) Passenger side front body mount pictured after plastic cover removed

(Fig 8) Passenger side rear body mount pictured after plastic cover removed