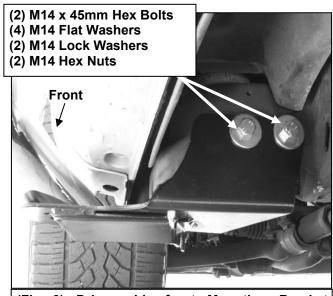

Part#: IB26DJF3A REV: 20150126

Application: For 98-05MERCEDES BENZ ML

| Step | Installation Instruction                                                                                                                                                                                                                                                                                                                                                                                                                                                                                                                                                                                                                                                 |  |  |  |
|------|--------------------------------------------------------------------------------------------------------------------------------------------------------------------------------------------------------------------------------------------------------------------------------------------------------------------------------------------------------------------------------------------------------------------------------------------------------------------------------------------------------------------------------------------------------------------------------------------------------------------------------------------------------------------------|--|--|--|
| 1    | CHECK PART LIST AND MAKE SURE ALL COMPONENTS ARE PRESENT. READ FOLLOWING INSTRUCTIONS CAREFULLY BEFORE STARTING INSTALLATION. DRILLING REQUIRED.                                                                                                                                                                                                                                                                                                                                                                                                                                                                                                                         |  |  |  |
| 2    | Install the Bar Brackets on the Drive sidebar & Passenger sidebar, as shown Figure 1A & 1B.                                                                                                                                                                                                                                                                                                                                                                                                                                                                                                                                                                              |  |  |  |
| 3    | Remove the factory hex bolts securing the plastic rocker panel cover on the driver side to the vehicle, <b>(Fig 10)</b> . Place the cover on a clean surface.                                                                                                                                                                                                                                                                                                                                                                                                                                                                                                            |  |  |  |
| 4    | Position the driver side front bracket up to the underside of the body mount-frame channel, <b>(Fig 2)</b> . Bolt the Bracket to the back of the frame channel with (2) M14 x 45mm Hex Bolts, (4) M14 Flat Washers, (2) M14 Lock Washers and (2) M14 Hex Nuts, <b>(Fig 3)</b> . Insert (1) M14 x 30mm Shorter Hex Bolt with (2) M14 Flat Washers, (1) M14 Lock Washer and (1) M14 Hex Nut into the front tab on the Mounting Bracket and into the frame channel. Do not tighten hardware at this time. <b>IMPORTANT</b> : Only use the (2) shorter M14 x 30mm Hex Bolts in the forward mounting location for the driver side and passenger side Front Mounting Brackets. |  |  |  |
| 5    | Next, install the driver side Rear Mounting Bracket, <b>(Fig 4)</b> , as per the directions in Step 3 with the included (3) M14 x 45mm Hex Bolts, (6) M14 Flat Washers, (3) M14 Lock Washers and (3) M14 Hex Nuts, <b>(Fig 5)</b> . Do not tighten hardware at this time.                                                                                                                                                                                                                                                                                                                                                                                                |  |  |  |
| 6    | .Select the driver Sidebar and carefully place it in position on top of the Brackets. Bolt the Sidebar to the Brackets with the included (2) M12 Hex Bolts, (2) M12 Lock Washers and (4) M12 Flat Washers, ( <b>Fig 10</b> ).                                                                                                                                                                                                                                                                                                                                                                                                                                            |  |  |  |
| 7    | Level and align the Sidebar with the vehicle and tighten all hardware.                                                                                                                                                                                                                                                                                                                                                                                                                                                                                                                                                                                                   |  |  |  |
| 8    | Repeat Steps 3-7 for the Passenger Sidebar installation.                                                                                                                                                                                                                                                                                                                                                                                                                                                                                                                                                                                                                 |  |  |  |
| 9    | Do periodic inspections to the installation to make sure all hardware is secure and tight.                                                                                                                                                                                                                                                                                                                                                                                                                                                                                                                                                                               |  |  |  |

#### **Driver Side Mounting Brackets Shows**

(Fig 2) Driver side front body mount pictured after plastic cover removed

(Fig 3) Driver side front Mounting Bracket pictured after plastic cover removed

Part#: IB26DJF3A REV: 20150126