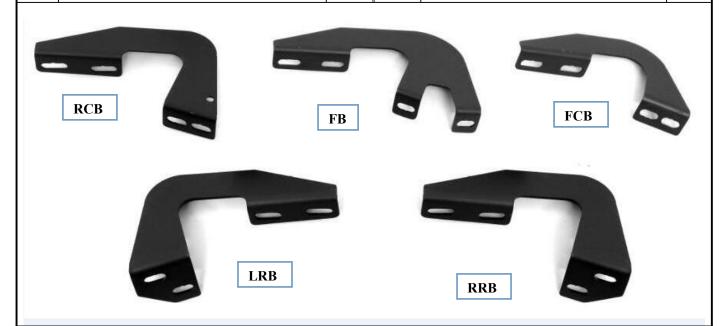

## **iRunning Board Installation Instruction**

REV: 20180101

Part#: IB20RIC6

Application: For 2008-2018 Toyota Sequoia

**Installation Procedure** 

| Item | Part Name                         | QTY | Item | Part Name             | QTY |  |
|------|-----------------------------------|-----|------|-----------------------|-----|--|
| 1    | Step Board, Passenger             | 1   | 8    | M8X1.25-30mm Hex Bolt | 16  |  |
| 2    | Step Board, Driver                | 1   | 9    | M8 Flat Washers       | 16  |  |
| 3    | Front Bracket (FB)                | 2   | 10   | M8 Lock Washers       | 16  |  |
| 4    | Front/Center Bracket (FCB)        | 2   | 11   | M6 Square Head Bolt   | 16  |  |
| 5    | Rear/Center Bracket (RCB)         | 2   | 12   | M6 Nylon Lock Nuts    | 16  |  |
| 6    | Rear Bracket Driver Side (LRB)    | 1   | 13   | M6 Flat Washers       | 16  |  |
| 7    | Rear Bracket Passenger Side (RRB) | 1   |      |                       |     |  |