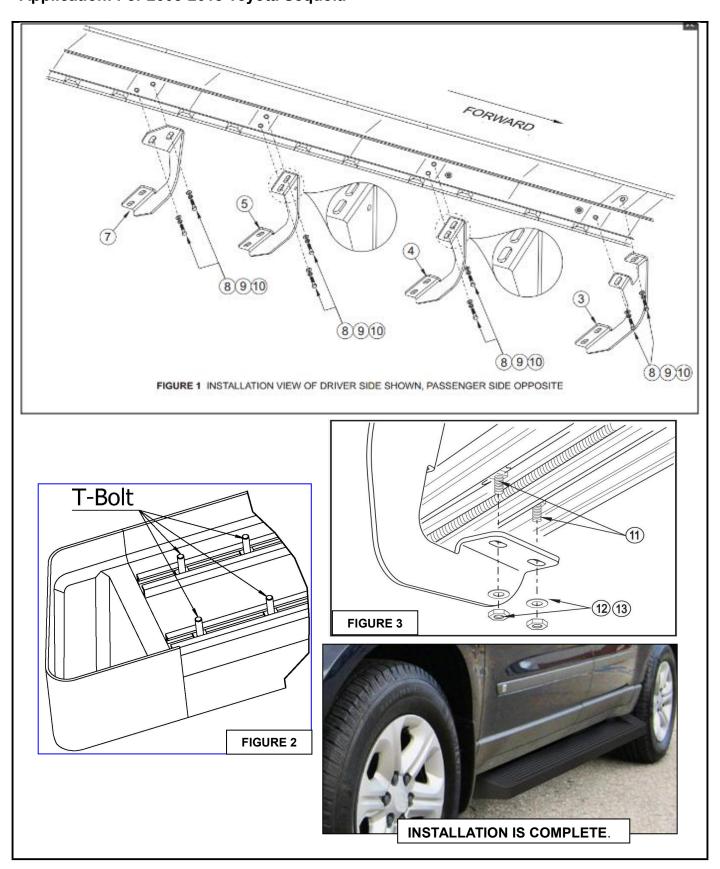

| Step | Description                                                                                                                     |  |  |
|------|---------------------------------------------------------------------------------------------------------------------------------|--|--|
| 1    | REMOVE CONTENTS FROM BOX. VERIFY ALL PARTS ARE PRESENT. READ INSTRUCTIONS CAREFULLY BEFORE STARTING INSTALLATION.               |  |  |
| 2    | Attach mounting brackets as shown SEE FIGURE 1.                                                                                 |  |  |
| 3    | Insert square head bolts as shown (4 per slot,8 per board). SEEFIGURES 2.                                                       |  |  |
| 4    | Attach board to brackets as shown on <b>FIGURE 3</b> . Make sure board and brackets are properly aligned and tighten fasteners. |  |  |
| 5    | Repeat Installation for passenger side.                                                                                         |  |  |
| 6    | INSTALLATION IS COMPLETE.                                                                                                       |  |  |