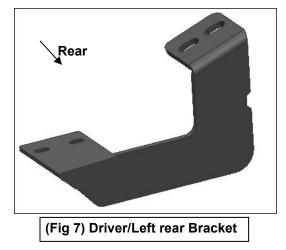

- 1. REMOVE CONTENTS FROM BOX. VERIFY ALL PARTS ARE PRESENT. READ INSTRUCTIONS CAREFULLY. ASSISTANCE IS RECOMMENDED.
- Starting on the driver side front of the vehicle, remove the existing (2) factory bolts, (or plastic plugs) (Figure 1). This will be the mounting location for the driver side front Mounting Bracket.
- 3. Select the driver side Front Bracket, (Figure 2). Attach the Bracket to the vehicle using the included (2) M8 x 30mm Hex Bolts, (2) M8 Lock Washers and (2) M8 Flat Washers, (Figure 3). Do not tighten hardware at this time.
- 4. Move along the side panel to the next mounting location closest to the front Bracket, (Figure 4). Repeat Step 2 & 3 to install the driver side Center Bracket, (Figures 5 & 6).
- 5. Next, move to the last mounting location at the back of the cab. Select the driver side Rear Bracket, (Figure 7). Repeat Steps 2 & 3 to install the rear Bracket, (Figure 8).
- 6. Select the Running Board. Slip (12) M6 T-Bolts into each bottom channel (Figure 9). Carefully position the Running Board onto the (3) Mounting Brackets. IMPORTANT: Do not slide the Running Board on the Brackets or damage to the finish may result. Attach the Running Board to the Mounting Brackets with (2) M6 T-bolts,(2)M6 flat washers and (2)M6 nylon lock nuts (Figure 10). Do not tighten hardware.
- 7. Level and adjust the Running Board properly and tighten all hardware. <u>NOTE: Torque all M6 nylon</u> lock nuts to 7 lb-ft.
- 8. Repeat Steps 2—7 for passenger side installation. NOTE: The Passenger Center location use the same Mounting Bracket as Drive Rear Mounting Bracket. The Passenger Rear location use the same Mounting Bracket as Drive Center Mounting Bracket.
- 9. Do periodic inspections to the installation to make sure that all hardware is secure and tight.