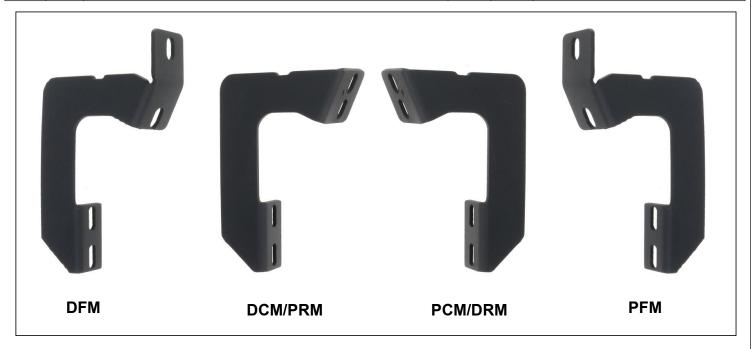

## PARTS LIST:

| Item | QTY | Description                                            | Item | QTY | Description          |
|------|-----|--------------------------------------------------------|------|-----|----------------------|
| #1   | 2   | Running Board(use for left or right)                   | #7   | 12  | M8 Lock Washers      |
| #2   | 1   | Driver/Left Front Mounting Bracket (DFM)               | #8   | 12  | M8 Flat Washers      |
| #3   | 1   | Passenger/Right Front Mounting Bracket (PFM)           | #9   | 12  | M6 x 1 -20mm T-Bolts |
| #4   | 2   | Driver Center/Passenger Rear Mounting Bracket (DC/PRM) | #10  | 12  | M6 Flat Washers      |
| #5   | 2   | Driver Rear/Passenger Center Mounting Bracket (PC/DRM) | #11  | 12  | M6 Nylon Lock Nuts   |
| #6   | 12  | M8x1.25 - 30mm Hex Bolts                               |      |     |                      |