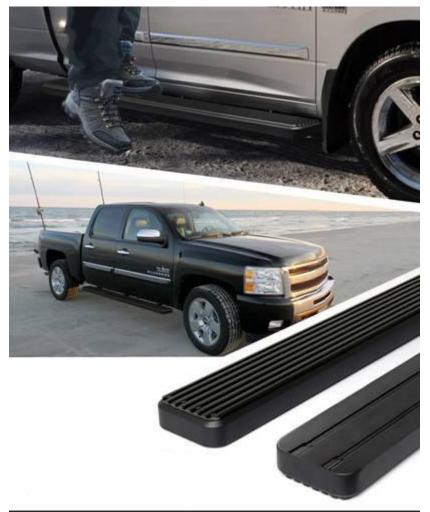

## Installation Instructions for IB20DJE6/IB20DJE8 by APS Auto Parts Specialist Inc.

Application: For 2005-2018 Toyota Tacoma Extended/Access Cab/Double/Crew Cab Estimated Time: 1 to 2 hours

Disclaimer: Instructions intended for persons aged 18+ please do not attempt without adult supervision. Instructions are not intended to replace professional installation. Damage from improper installation, misuse or modification to the product voids the manufacturer's warranty. (6",5",4")RUNNING BOARD For 2005-2018 Toyota Tacoma Extended/Access Cab/Double/Crew Cab Rev:20181101