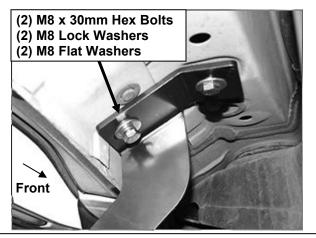

- 1. REMOVE CONTENTS FROM BOX. VERIFY ALL PARTS ARE PRESENT. READ INSTRUCTIONS CAREFULLY. ASSISTANCE IS RECOMMENDED.
- Starting on the driver side front of the vehicle, remove the existing (2) factory bolts, (or plastic plugs) (Figure 1). This will be the mounting location for the driver side front Mounting Bracket.
- 3. Select the driver side Front Bracket, (Figure 2). Attach the Bracket to the vehicle using the included (2) M8 x 30mm Hex Bolts, (2) M8 Lock Washers and (2) M8 Flat Washers, (Figure 3). Do not tighten hardware at this time.
- 4. Move along the side panel to the next mounting location closest to the front Bracket, (Figure 4). Repeat Step 2 & 3 to install the driver side Center Bracket, (Figures 5 & 6).
- 5. Next, move to the last mounting location at the back of the cab. Select the driver side Rear Bracket, (Figure 7). Repeat Steps 2 & 3 to install the rear Bracket, (Figure 8).
- 6. Select the Running Board. Slip (12) M6 T-Bolts into each bottom channel (Figure 9). Carefully position the Running Board onto the (3) Mounting Brackets. IMPORTANT: Do not slide the Running Board on the Brackets or damage to the finish may result. Attach the Running Board to the Mounting Brackets with (2) M6 T-bolts,(2)M6 flat washers and (2)M6 nylon lock nuts (Figure 10). Do not tighten hardware.
- 7. Level and adjust the Running Board properly and tighten all hardware. <u>NOTE: Torque all M6 nylon</u> lock nuts to 7 lb-ft.
- 8. Repeat Steps 2—7 for passenger side installation. NOTE: The Passenger Center location use the same Mounting Bracket as Drive Rear Mounting Bracket. The Passenger Rear location use the same Mounting Bracket as Drive Center Mounting Bracket.
- 9. Do periodic inspections to the installation to make sure that all hardware is secure and tight.