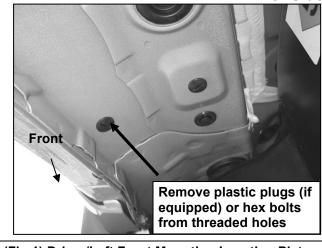

- 1. REMOVE CONTENTS FROM BOX. VERIFY ALL PARTS ARE PRESENT. READ INSTRUCTIONS CAREFULLY. ASSISTANCE IS RECOMMENDED.
- Starting on the driver side front of the vehicle, remove the existing (2) factory bolts, (or plastic plugs) (Figure 1). This will be the mounting location for the driver side front Mounting Bracket.
- 3. Select the driver side Front Bracket, (Figure 2). Attach the Bracket to the vehicle using the included (2) M8 x 30mm Hex Bolts, (2) M8 Lock Washers and (2) M8 Flat Washers, (Figure 3). Do not tighten hardware at this time.
- 4. Move along the side panel to the next mounting location closest to the front Bracket, (Figure 4). Repeat Step 2 & 3 to install the driver side Center Bracket, (Figures 5 & 6).
- 5. Next, move to the last mounting location at the back of the cab. Select the driver side Rear Bracket, (Figure 7). Repeat Steps 2 & 3 to install the rear Bracket, (Figure 8).
- 6. Select the Running Board. Slip (12) M6 T-Bolts into each bottom channel (Figure 9). Carefully position the Running Board onto the (3) Mounting Brackets. IMPORTANT: Do not slide the Running Board on the Brackets or damage to the finish may result. Attach the Running Board to the Mounting Brackets with (2) M6 T-bolts,(2)M6 flat washers and (2)M6 nylon lock nuts (Figure 10). Do not tighten hardware.
- 7. Level and adjust the Running Board properly and tighten all hardware. <u>NOTE: Torque all M6 nylon</u> lock nuts to 7 lb-ft.
- 8. Repeat Steps 2—7 for passenger side installation. NOTE: The Passenger Center location use the same Mounting Bracket as Drive Rear Mounting Bracket. The Passenger Rear location use the same Mounting Bracket as Drive Center Mounting Bracket.
- 9. Do periodic inspections to the installation to make sure that all hardware is secure and tight.

be used also to clean the Running Board. **For black finishes**: Mild soap may be used to clean the Running Board.

(Fig 1) Driver/Left Front Mounting Location Pictured

(Fig 3) Driver/Left Front Mounting Location Pictured