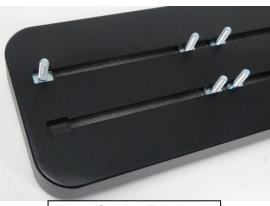

- 1. REMOVE CONTENTS FROM BOX. VERIFY ALL PARTS ARE PRESENT. READ INSTRUCTIONS CAREFULLY. ASSISTANCE IS RECOMMENDED.
- Starting on the driver side front of the vehicle, remove the existing (2) factory bolts, (or plastic plugs) (Figure 1). This will be the mounting location for the driver side front Mounting Bracket.
- 3. Select the driver side Front Bracket, (Figure 2). Attach the Bracket to the vehicle using the included (2) M8 x 30mm Hex Bolts, (2) M8 Lock Washers and (2) M8 Flat Washers, (Figure 3). Do not tighten hardware at this time.
- 4. Move along the side panel to the next mounting location closest to the front Bracket, (Figure 4). Repeat Step 2 & 3 to install the driver side Center Bracket, (Figures 5 & 6).
- 5. Next, move to the last mounting location at the back of the cab. Select the driver side Rear Bracket, (Figure 7). Repeat Steps 2 & 3 to install the rear Bracket, (Figure 8).
- 6. Select the Running Board. Slip (12) M6 T-Bolts into each bottom channel (Figure 9). Carefully position the Running Board onto the (3) Mounting Brackets. IMPORTANT: Do not slide the Running Board on the Brackets or damage to the finish may result. Attach the Running Board to the Mounting Brackets with (2) M6 T-bolts,(2)M6 flat washers and (2)M6 nylon lock nuts (Figure 10). Do not tighten hardware.
- 7. Level and adjust the Running Board properly and tighten all hardware. <u>NOTE: Torque all M6 nylon</u> lock nuts to 7 lb-ft.
- 8. Repeat Steps 2—7 for passenger side installation. NOTE: The Passenger Center location use the same Mounting Bracket as Drive Rear Mounting Bracket. The Passenger Rear location use the same Mounting Bracket as Drive Center Mounting Bracket.
- 9. Do periodic inspections to the installation to make sure that all hardware is secure and tight.

## **Driver Side Installation Pictured**

(Fig 8) Driver/Left Rear Bracket Pictured

(Fig 9) Slip M6 T-bolts into the bottom channel

**Complete Installation**