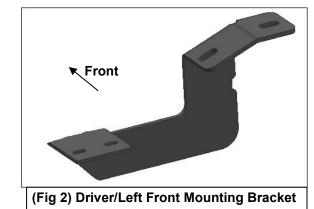

- 1. REMOVE CONTENTS FROM BOX. VERIFY ALL PARTS ARE PRESENT. READ INSTRUCTIONS CAREFULLY. ASSISTANCE IS RECOMMENDED.
- Starting on the driver side front of the vehicle, remove the existing (2) factory bolts, (or plastic plugs) (Figure 1). This will be the mounting location for the driver side front Mounting Bracket.
- 3. Select the driver side Front Bracket, (Figure 2). Attach the Bracket to the vehicle using the included (2) M8 x 30mm Hex Bolts, (2) M8 Lock Washers and (2) M8 Flat Washers, (Figure 3). Do not tighten hardware at this time.
- 4. Move along the side panel to the next mounting location closest to the front Bracket, (Figure 4). Repeat Step 2 & 3 to install the driver side Center Bracket, (Figures 5 & 6).
- 5. Next, move to the last mounting location at the back of the cab. Select the driver side Rear Bracket, (Figure 7). Repeat Steps 2 & 3 to install the rear Bracket, (Figure 8).
- 6. Select the Running Board. Slip (12) M6 T-Bolts into each bottom channel (Figure 9). Carefully position the Running Board onto the (3) Mounting Brackets. IMPORTANT: Do not slide the Running Board on the Brackets or damage to the finish may result. Attach the Running Board to the Mounting Brackets with (2) M6 T-bolts,(2)M6 flat washers and (2)M6 nylon lock nuts (Figure 10). Do not tighten hardware.
- 7. Level and adjust the Running Board properly and tighten all hardware. <u>NOTE: Torque all M6 nylon</u> lock nuts to 7 lb-ft.
- 8. Repeat Steps 2—7 for passenger side installation. NOTE: The Passenger Center location use the same Mounting Bracket as Drive Rear Mounting Bracket. The Passenger Rear location use the same Mounting Bracket as Drive Center Mounting Bracket.
- 9. Do periodic inspections to the installation to make sure that all hardware is secure and tight.