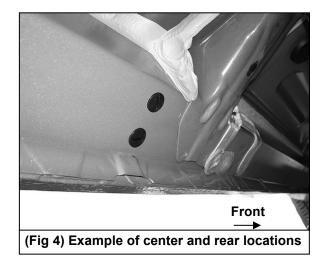

- 1. REMOVE CONTENTS FROM BOX. VERIFY ALL PARTS ARE PRESENT. READ INSTRUCTIONS CAREFULLY. ASSISTANCE IS RECOMMENDED.
- Starting on the driver side front of the vehicle, remove the existing (2) factory bolts, (or plastic plugs) (Figure 1). This will be the mounting location for the driver side front Mounting Bracket.
- 3. Select the driver side Front Bracket, (Figure 2). Attach the Bracket to the vehicle using the included (2) M8 x 30mm Hex Bolts, (2) M8 Lock Washers and (2) M8 Flat Washers, (Figure 3). Do not tighten hardware at this time.
- 4. Move along the side panel to the next mounting location closest to the front Bracket, (Figure 4). Repeat Step 2 & 3 to install the driver side Center Bracket, (Figures 5 & 6).
- 5. Next, move to the last mounting location at the back of the cab. Select the driver side Rear Bracket, (Figure 7). Repeat Steps 2 & 3 to install the rear Bracket, (Figure 8).
- 6. Select the Running Board. Slip (12) M6 T-Bolts into each bottom channel (Figure 9). Carefully position the Running Board onto the (3) Mounting Brackets. IMPORTANT: Do not slide the Running Board on the Brackets or damage to the finish may result. Attach the Running Board to the Mounting Brackets with (2) M6 T-bolts,(2)M6 flat washers and (2)M6 nylon lock nuts (Figure 10). Do not tighten hardware.
- 7. Level and adjust the Running Board properly and tighten all hardware. <u>NOTE: Torque all M6 nylon</u> lock nuts to 7 lb-ft.
- 8. Repeat Steps 2—7 for passenger side installation. NOTE: The Passenger Center location use the same Mounting Bracket as Drive Rear Mounting Bracket. The Passenger Rear location use the same Mounting Bracket as Drive Center Mounting Bracket.
- 9. Do periodic inspections to the installation to make sure that all hardware is secure and tight.