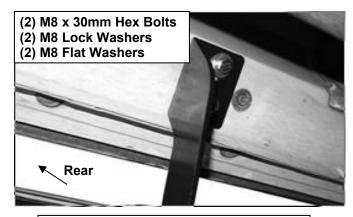

- 1. REMOVE CONTENTS FROM BOX. VERIFY ALL PARTS ARE PRESENT. READ INSTRUCTIONS CAREFULLY. ASSISTANCE IS RECOMMENDED.
- Starting on the driver side front of the vehicle, remove the existing (2) factory bolts, (or plastic plugs) (Figure 1). This will be the mounting location for the driver side front Mounting Bracket.
- 3. Select the driver side Front Bracket, (Figure 2). Attach the Bracket to the vehicle using the included (2) M8 x 30mm Hex Bolts, (2) M8 Lock Washers and (2) M8 Flat Washers, (Figure 3). Do not tighten hardware at this time.
- 4. Move along the side panel to the next mounting location closest to the front Bracket, (Figure 4). Repeat Step 2 & 3 to install the driver side Center Bracket, (Figures 5 & 6).
- 5. Next, move to the last mounting location at the back of the cab. Select the driver side Rear Bracket, (Figure 7). Repeat Steps 2 & 3 to install the rear Bracket, (Figure 8).
- 6. Select the Running Board. Slip (12) M6 T-Bolts into each bottom channel (Figure 9). Carefully position the Running Board onto the (3) Mounting Brackets. IMPORTANT: Do not slide the Running Board on the Brackets or damage to the finish may result. Attach the Running Board to the Mounting Brackets with (2) M6 T-bolts,(2)M6 flat washers and (2)M6 nylon lock nuts (Figure 10). Do not tighten hardware.
- 7. Level and adjust the Running Board properly and tighten all hardware. <u>NOTE: Torque all M6 nylon</u> lock nuts to 7 lb-ft.
- 8. Repeat Steps 2—7 for passenger side installation. NOTE: The Passenger Center location use the same Mounting Bracket as Drive Rear Mounting Bracket. The Passenger Rear location use the same Mounting Bracket as Drive Center Mounting Bracket.
- 9. Do periodic inspections to the installation to make sure that all hardware is secure and tight.