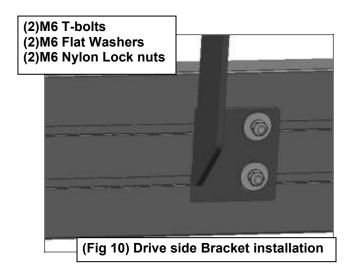

- 1. REMOVE CONTENTS FROM BOX. VERIFY ALL PARTS ARE PRESENT. READ INSTRUCTIONS CAREFULLY. ASSISTANCE IS RECOMMENDED.
- Starting on the driver side front of the vehicle, remove the existing (2) factory bolts, (or plastic plugs) (Figure 1). This will be the mounting location for the driver side front Mounting Bracket.
- 3. Select the driver side Front Bracket, (Figure 2). Attach the Bracket to the vehicle using the included (2) M8 x 30mm Hex Bolts, (2) M8 Lock Washers and (2) M8 Flat Washers, (Figure 3). Do not tighten hardware at this time.
- 4. Move along the side panel to the next mounting location closest to the front Bracket, (Figure 4). Repeat Step 2 & 3 to install the driver side Center Bracket, (Figures 5 & 6).
- 5. Next, move to the last mounting location at the back of the cab. Select the driver side Rear Bracket, (Figure 7). Repeat Steps 2 & 3 to install the rear Bracket, (Figure 8).
- 6. Select the Running Board. Slip (12) M6 T-Bolts into each bottom channel (Figure 9). Carefully position the Running Board onto the (3) Mounting Brackets. IMPORTANT: Do not slide the Running Board on the Brackets or damage to the finish may result. Attach the Running Board to the Mounting Brackets with (2) M6 T-bolts,(2)M6 flat washers and (2)M6 nylon lock nuts (Figure 10). Do not tighten hardware.
- 7. Level and adjust the Running Board properly and tighten all hardware. <u>NOTE: Torque all M6 nylon</u> lock nuts to 7 lb-ft.
- 8. Repeat Steps 2—7 for passenger side installation. NOTE: The Passenger Center location use the same Mounting Bracket as Drive Rear Mounting Bracket. The Passenger Rear location use the same Mounting Bracket as Drive Center Mounting Bracket.
- 9. Do periodic inspections to the installation to make sure that all hardware is secure and tight.