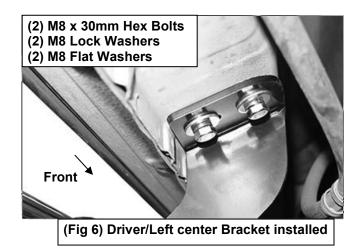

- 1. REMOVE CONTENTS FROM BOX. VERIFY ALL PARTS ARE PRESENT. READ INSTRUCTIONS CAREFULLY. ASSISTANCE IS RECOMMENDED.
- Starting on the driver side front of the vehicle, remove the existing (2) factory bolts, (or plastic plugs) (Figure 1). This will be the mounting location for the driver side front Mounting Bracket.
- 3. Select the driver side Front Bracket, (Figure 2). Attach the Bracket to the vehicle using the included (2) M8 x 30mm Hex Bolts, (2) M8 Lock Washers and (2) M8 Flat Washers, (Figure 3). Do not tighten hardware at this time.
- 4. Move along the side panel to the next mounting location closest to the front Bracket, (Figure 4). Repeat Step 2 & 3 to install the driver side Center Bracket, (Figures 5 & 6).
- 5. Next, move to the last mounting location at the back of the cab. Select the driver side Rear Bracket, (Figure 7). Repeat Steps 2 & 3 to install the rear Bracket, (Figure 8).
- 6. Select the Running Board. Slip (12) M6 T-Bolts into each bottom channel (Figure 9). Carefully position the Running Board onto the (3) Mounting Brackets. IMPORTANT: Do not slide the Running Board on the Brackets or damage to the finish may result. Attach the Running Board to the Mounting Brackets with (2) M6 T-bolts,(2)M6 flat washers and (2)M6 nylon lock nuts (Figure 10). Do not tighten hardware.
- 7. Level and adjust the Running Board properly and tighten all hardware. <u>NOTE: Torque all M6 nylon</u> lock nuts to 7 lb-ft.
- 8. Repeat Steps 2—7 for passenger side installation. NOTE: The Passenger Center location use the same Mounting Bracket as Drive Rear Mounting Bracket. The Passenger Rear location use the same Mounting Bracket as Drive Center Mounting Bracket.
- 9. Do periodic inspections to the installation to make sure that all hardware is secure and tight.