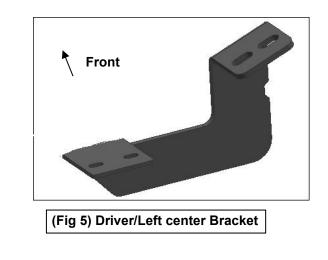

- 1. REMOVE CONTENTS FROM BOX. VERIFY ALL PARTS ARE PRESENT. READ INSTRUCTIONS CAREFULLY. ASSISTANCE IS RECOMMENDED.
- Starting on the driver side front of the vehicle, remove the existing (2) factory bolts, (or plastic plugs) (Figure 1). This will be the mounting location for the driver side front Mounting Bracket.
- 3. Select the driver side Front Bracket, (Figure 2). Attach the Bracket to the vehicle using the included (2) M8 x 30mm Hex Bolts, (2) M8 Lock Washers and (2) M8 Flat Washers, (Figure 3). Do not tighten hardware at this time.
- 4. Move along the side panel to the next mounting location closest to the front Bracket, (Figure 4). Repeat Step 2 & 3 to install the driver side Center Bracket, (Figures 5 & 6).
- 5. Next, move to the last mounting location at the back of the cab. Select the driver side Rear Bracket, (Figure 7). Repeat Steps 2 & 3 to install the rear Bracket, (Figure 8).
- 6. Select the Running Board. Slip (12) M6 T-Bolts into each bottom channel (Figure 9). Carefully position the Running Board onto the (3) Mounting Brackets. IMPORTANT: Do not slide the Running Board on the Brackets or damage to the finish may result. Attach the Running Board to the Mounting Brackets with (2) M6 T-bolts,(2)M6 flat washers and (2)M6 nylon lock nuts (Figure 10). Do not tighten hardware.
- 7. Level and adjust the Running Board properly and tighten all hardware. <u>NOTE: Torque all M6 nylon</u> lock nuts to 7 lb-ft.
- 8. Repeat Steps 2—7 for passenger side installation. NOTE: The Passenger Center location use the same Mounting Bracket as Drive Rear Mounting Bracket. The Passenger Rear location use the same Mounting Bracket as Drive Center Mounting Bracket.
- 9. Do periodic inspections to the installation to make sure that all hardware is secure and tight.