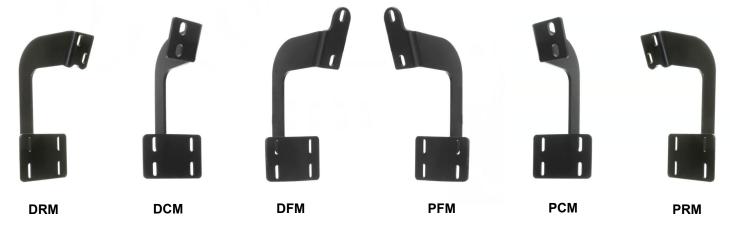

#### **PARTS LIST:**

| Item | QTY | Description                                   | Item | QTY | Description                            |
|------|-----|-----------------------------------------------|------|-----|----------------------------------------|
| #01  | 1   | Driver/Left Sidebar                           | #08  | 1   | Passenger Rear Mounting Brackets (PRM) |
| #02  | 1   | Passenger/Right Sidebar                       | #09  | 12  | M8X1.25-30 Hex Bolts                   |
| #03  | 1   | Driver/Left Front Mounting Brackets (DFM)     | #10  | 12  | M8 Flat Washers                        |
| #04  | 1   | Passenger/Right Front Mounting Brackets (PFM) | #11  | 12  | M8 Lock Washer                         |
| #05  | 1   | Driver Center Mounting Brackets (DcM)         | #12  | 24  | M6 T-Bolts                             |
| #06  | 1   | Passenger Center Mounting Brackets (PCM)      | #13  | 24  | M6 Flat Washers                        |
| #07  | 1   | Driver/Left Rear Mounting Brackets (DRM)      | #14  | 24  | M6 Nylon Lock Nuts                     |

# REMOVE CONTENTS FROM BOX. VERIFY ALL PARTS ARE PRESENT. READ INSTRUCTIONS CAREFULLY.

- 1. Starting on the driver side, front of tie vehicle, locate the two factory threaded holes in the side panel by the front flare in the body. Partially attach the driver side front Mounting Bracket to the vehicle using the included (2)M8X30 Hex Head Bolts, (2)M8 Lock Washers and (2)M8 Flat Washers (Figure 1).
- 2. Locate the two factory threaded holes in side panel by the rear flare on the body and partially attach the driver side rear Mounting Bracket to the vehicle using the same hardware listed in Step 2, (Figure 2).
- **3.** Position the driver Sidebar onto the front and rear Mounting Bracket and loosely attach it using the included (4)M8X30 Hex Head Bolts, (4)M8 Lock Washers and (4)M8 Flat Washers (**Figure 1&2**).
- **4.** There are two sets of holes in the side panel between the installed Mounting Brackets, one set by the front Mounting Bracket and the other one by the rear Mounting Bracket. To determine which holes you will be using, position the center Mounting Bracket over the center inserts in the Sidebar and line up the opposite end to the mounting location on the side panel. Partially install the center Mounting Bracket to the vehicle and Sidebar using the included (4)M8X30 Hex Head Bolts, (4)M8 Lock Washers and (4)M8 Flat Washers, **(Figure 3)**.
- 5. Select the Running Board. Slip (12) M6 T-Bolts into each bottom channel (Figure 4). Carefully position the Running Board onto the (3) Mounting Brackets. IMPORTANT: Do not slide the Running Board on the Brackets or damage to the finish may result. Attach the Running Board to the Mounting Brackets with (4) M6 T-bolts,(4)M6 flat washers and (4)M6 Nylon lock nuts, (Figure 5). Do not tighten hardware.
- **6.** Level and adjust the Running Board and fully tighten all hardware.
- 7. Repeat **Steps 1—6** for other side Running Board installation.
- **8.** Do periodic inspections to the installation to make sure that all hardware is secure and tight.