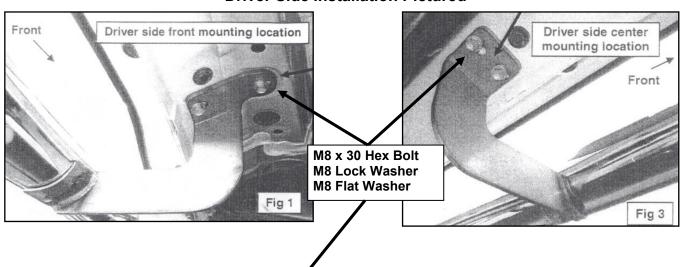

# REMOVE CONTENTS FROM BOX. VERIFY ALL PARTS ARE PRESENT. READ INSTRUCTIONS CAREFULLY.

- 1. Starting on the driver side, front of tie vehicle, locate the two factory threaded holes in the side panel by the front flare in the body. Partially attach the driver side front Mounting Bracket to the vehicle using the included (2)M8X30 Hex Head Bolts, (2)M8 Lock Washers and (2)M8 Flat Washers (Figure 1).
- 2. Locate the two factory threaded holes in side panel by the rear flare on the body and partially attach the driver side rear Mounting Bracket to the vehicle using the same hardware listed in Step 2, (Figure 2).
- **3.** Position the driver Sidebar onto the front and rear Mounting Bracket and loosely attach it using the included (4)M8X30 Hex Head Bolts, (4)M8 Lock Washers and (4)M8 Flat Washers (**Figure 1&2**).
- **4.** There are two sets of holes in the side panel between the installed Mounting Brackets, one set by the front Mounting Bracket and the other one by the rear Mounting Bracket. To determine which holes you will be using, position the center Mounting Bracket over the center inserts in the Sidebar and line up the opposite end to the mounting location on the side panel. Partially install the center Mounting Bracket to the vehicle and Sidebar using the included (4)M8X30 Hex Head Bolts, (4)M8 Lock Washers and (4)M8 Flat Washers, **(Figure 3)**.
- 5. Select the Running Board. Slip (12) M6 T-Bolts into each bottom channel (Figure 4). Carefully position the Running Board onto the (3) Mounting Brackets. IMPORTANT: Do not slide the Running Board on the Brackets or damage to the finish may result. Attach the Running Board to the Mounting Brackets with (4) M6 T-bolts,(4)M6 flat washers and (4)M6 Nylon lock nuts, (Figure 5). Do not tighten hardware.
- **6.** Level and adjust the Running Board and fully tighten all hardware.
- 7. Repeat **Steps 1—6** for other side Running Board installation.
- **8.** Do periodic inspections to the installation to make sure that all hardware is secure and tight.

### **Driver Side Installation Pictured**

(4)M6 T-bolts (4)M6 Flat Washers (4)M6 Nylon Lock nuts