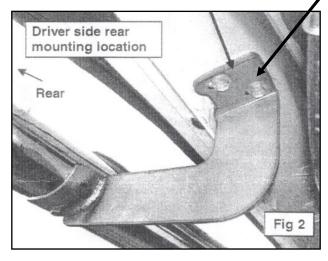

# REMOVE CONTENTS FROM BOX. VERIFY ALL PARTS ARE PRESENT. READ INSTRUCTIONS CAREFULLY.

- 1. Starting on the driver side, front of tie vehicle, locate the two factory threaded holes in the side panel by the front flare in the body. Partially attach the driver side front Mounting Bracket to the vehicle using the included (2)M8X30 Hex Head Bolts, (2)M8 Lock Washers and (2)M8 Flat Washers (Figure 1).
- 2. Locate the two factory threaded holes in side panel by the rear flare on the body and partially attach the driver side rear Mounting Bracket to the vehicle using the same hardware listed in Step 2, (Figure 2).
- **3.** Position the driver Sidebar onto the front and rear Mounting Bracket and loosely attach it using the included (4)M8X30 Hex Head Bolts, (4)M8 Lock Washers and (4)M8 Flat Washers (**Figure 1&2**).
- **4.** There are two sets of holes in the side panel between the installed Mounting Brackets, one set by the front Mounting Bracket and the other one by the rear Mounting Bracket. To determine which holes you will be using, position the center Mounting Bracket over the center inserts in the Sidebar and line up the opposite end to the mounting location on the side panel. Partially install the center Mounting Bracket to the vehicle and Sidebar using the included (4)M8X30 Hex Head Bolts, (4)M8 Lock Washers and (4)M8 Flat Washers, **(Figure 3)**.
- 5. Select the Running Board. Slip (12) M6 T-Bolts into each bottom channel (Figure 4). Carefully position the Running Board onto the (3) Mounting Brackets. IMPORTANT: Do not slide the Running Board on the Brackets or damage to the finish may result. Attach the Running Board to the Mounting Brackets with (4) M6 T-bolts,(4)M6 flat washers and (4)M6 Nylon lock nuts, (Figure 5). Do not tighten hardware.
- **6.** Level and adjust the Running Board and fully tighten all hardware.
- 7. Repeat **Steps 1—6** for other side Running Board installation.
- **8.** Do periodic inspections to the installation to make sure that all hardware is secure and tight.

### **Driver Side Installation Pictured**

(4)M6 T-bolts (4)M6 Flat Washers (4)M6 Nylon Lock nuts