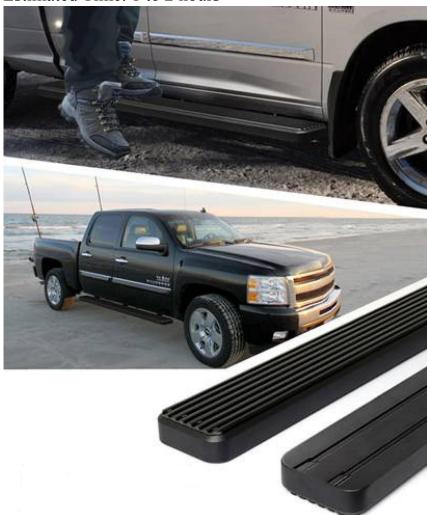

## **Installation Instructions for IB20DBC1**

by APS Auto Parts Specialist Inc.

Application: For 2008-2016 Toyota Sequoia

Estimated Time: 1 to 2 hours

Disclaimer: Instructions intended for persons aged 18+ please do not attempt without adult supervision. Instructions are not intended to replace professional installation. Damage from improper installation, misuse or modification to the product voids the manufacturer's warranty.