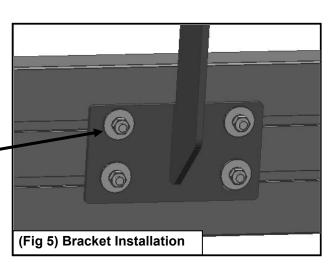

# REMOVE CONTENTS FROM BOX. VERIFY ALL PARTS ARE PRESENT. READ INSTRUCTIONS CAREFULLY.

- 1. Starting on the driver side, front of tie vehicle, locate the two factory threaded holes in the side panel by the front flare in the body. Partially attach the driver side front Mounting Bracket to the vehicle using the included (2)M8X30 Hex Head Bolts, (2)M8 Lock Washers and (2)M8 Flat Washers (Figure 1).
- 2. Locate the two factory threaded holes in side panel by the rear flare on the body and partially attach the driver side rear Mounting Bracket to the vehicle using the same hardware listed in Step 2, (Figure 2).
- **3.** Position the driver Sidebar onto the front and rear Mounting Bracket and loosely attach it using the included (4)M8X30 Hex Head Bolts, (4)M8 Lock Washers and (4)M8 Flat Washers (**Figure 1&2**).
- **4.** There are two sets of holes in the side panel between the installed Mounting Brackets, one set by the front Mounting Bracket and the other one by the rear Mounting Bracket. To determine which holes you will be using, position the center Mounting Bracket over the center inserts in the Sidebar and line up the opposite end to the mounting location on the side panel. Partially install the center Mounting Bracket to the vehicle and Sidebar using the included (4)M8X30 Hex Head Bolts, (4)M8 Lock Washers and (4)M8 Flat Washers, **(Figure 3)**.
- 5. Select the Running Board. Slip (12) M6 T-Bolts into each bottom channel (Figure 4). Carefully position the Running Board onto the (3) Mounting Brackets. IMPORTANT: Do not slide the Running Board on the Brackets or damage to the finish may result. Attach the Running Board to the Mounting Brackets with (4) M6 T-bolts,(4)M6 flat washers and (4)M6 Nylon lock nuts, (Figure 5). Do not tighten hardware.
- **6.** Level and adjust the Running Board and fully tighten all hardware.
- 7. Repeat **Steps 1—6** for other side Running Board installation.
- **8.** Do periodic inspections to the installation to make sure that all hardware is secure and tight.

### **Driver Side Installation Pictured**

(4)M6 T-bolts (4)M6 Flat Washers (4)M6 Nylon Lock nuts