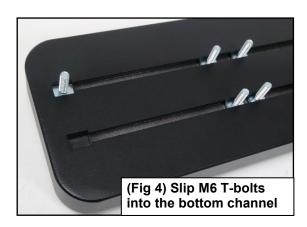

# REMOVE CONTENTS FROM BOX. VERIFY ALL PARTS ARE PRESENT. READ INSTRUCTIONS CAREFULLY.

- 1. Starting on the driver side, front of tie vehicle, locate the two factory threaded holes in the side panel by the front flare in the body. Partially attach the driver side front Mounting Bracket to the vehicle using the included (2)M8X30 Hex Head Bolts, (2)M8 Lock Washers and (2)M8 Flat Washers (Figure 1).
- 2. Locate the two factory threaded holes in side panel by the rear flare on the body and partially attach the driver side rear Mounting Bracket to the vehicle using the same hardware listed in Step 2, (Figure 2).
- **3.** Position the driver Sidebar onto the front and rear Mounting Bracket and loosely attach it using the included (4)M8X30 Hex Head Bolts, (4)M8 Lock Washers and (4)M8 Flat Washers (**Figure 1&2**).
- **4.** There are two sets of holes in the side panel between the installed Mounting Brackets, one set by the front Mounting Bracket and the other one by the rear Mounting Bracket. To determine which holes you will be using, position the center Mounting Bracket over the center inserts in the Sidebar and line up the opposite end to the mounting location on the side panel. Partially install the center Mounting Bracket to the vehicle and Sidebar using the included (4)M8X30 Hex Head Bolts, (4)M8 Lock Washers and (4)M8 Flat Washers, **(Figure 3)**.
- 5. Select the Running Board. Slip (12) M6 T-Bolts into each bottom channel (Figure 4). Carefully position the Running Board onto the (3) Mounting Brackets. IMPORTANT: Do not slide the Running Board on the Brackets or damage to the finish may result. Attach the Running Board to the Mounting Brackets with (4) M6 T-bolts,(4)M6 flat washers and (4)M6 Nylon lock nuts, (Figure 5). Do not tighten hardware.
- **6.** Level and adjust the Running Board and fully tighten all hardware.
- 7. Repeat **Steps 1—6** for other side Running Board installation.
- **8.** Do periodic inspections to the installation to make sure that all hardware is secure and tight.